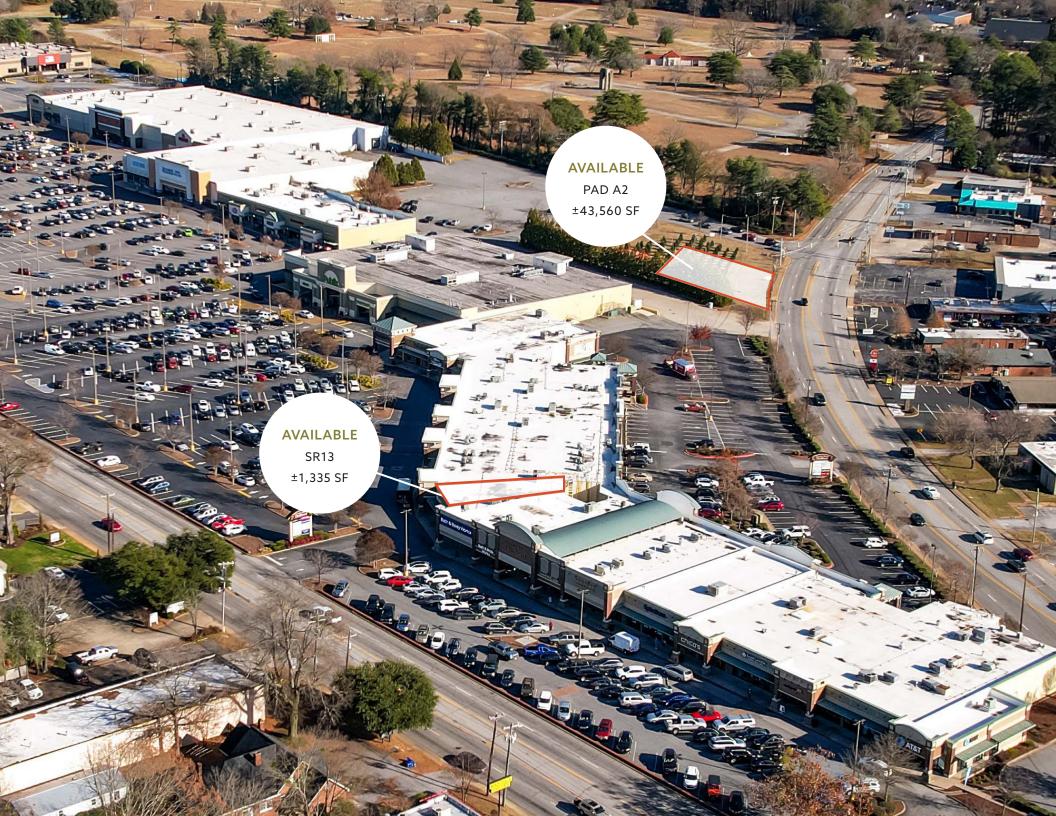

## **AVAILABLE SPACE**

| 1 | MP06 | ±1,710 SF | 4 | PAD B | ±9,612 SF | 7 | SR21B  | ±2,237 SF  |
|---|------|-----------|---|-------|-----------|---|--------|------------|
| 2 | MP09 | ±2,400 SF | 5 | SR13  | ±1,335 SF | 8 | PAD A2 | ±43,560 SF |
| 3 | MP10 | ±2,150 SF | 6 | SLBAR | ±7,720 SF |   |        |            |