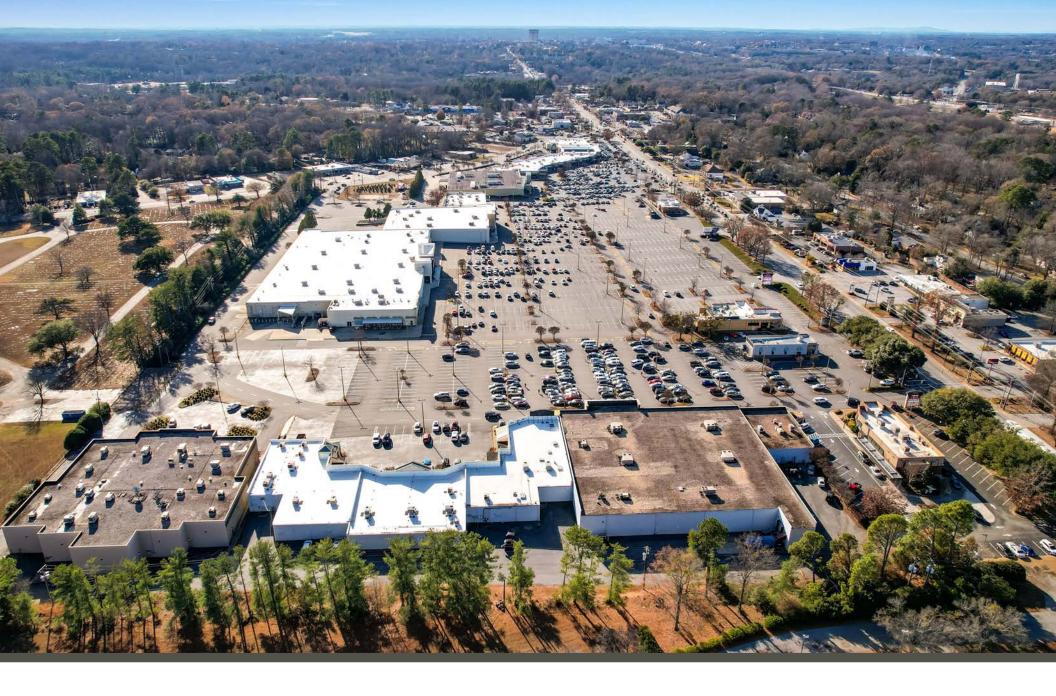

#### ABOUT HILLCREST MARKET PLACE

ADDRESS 1905 East Main Street

Spartanburg, SC 29307

**COUNTY** Spartanburg

**TOTAL SIZE** ±360,277 SF

PARKING Ample on-site parking

HIGH VISIBILITY 27,000+ VPD on East Main Street

# PRIME LOCATION

Spartanburg, South Carolina is ideally located at the intersection of Interstates 85 and 26, providing convenient access to Greenville, SC, Asheville, NC, and Charlotte, NC. The city is minutes from Greenville-Spartanburg International Airport and the South Carolina Ports Authority's Inland Port, both in Greer, SC. Residents are less than half a day's drive from three additional international airports (CLT, BNA, and ATL) and South Carolina Ports Authority's Coastal Port in Charleston, SC.