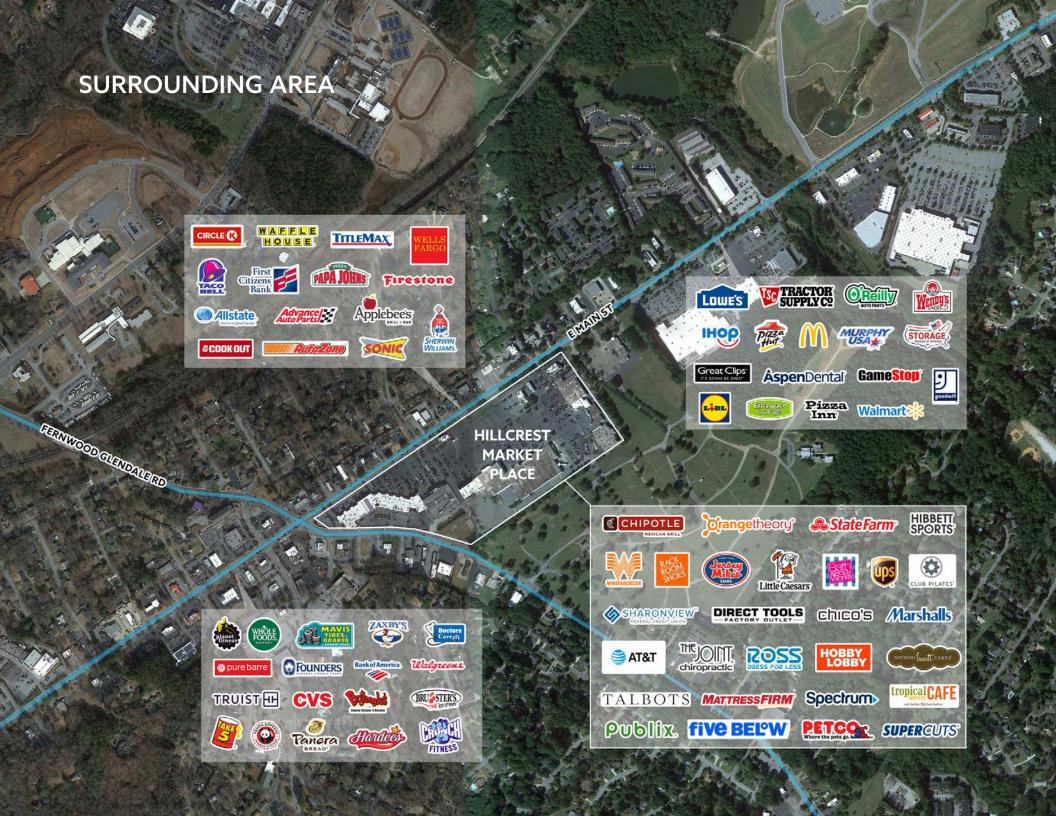

### join strong national retailers

Anchored by Publix, Hillcrest Market Place is filled with strong national retailers including Marshalls, Petco, Ross, Hibbett Sports, Chico's and NCG Cinema.

# **CURRENT TENANTS**

Tropical Smoothie Cafe

Whataburger

Chipotle Mexican Grill

Talbots

**Nothing Bundt Cakes** 

Jersey Mike's Subs

**Orangetheory Fitness** 

Mattress Firm

Palm Beach Tan

Taco Dog

Samurai Cajun Seafood

Rack Room Shoes

Japan House

Miss Nails

Lowe's

State Farm

A Creative Cloth

Salon East

Watchworks

Gorgeous Nail

Thomas Academy of Martial Arts

T&TA

Salons by JC

Sharonview Federal Credit Union

Spectrum

Garner's Natural Foods

Bath & Body Works

The UPS Store

**Hibbett Sports** 

Ultraskin Wax Center

Club Pilates

Direct Tools

The Joint Chiropractic

Partners in Primary Care

Bliss Nails & Spa

Little Caesars Pizza

Chico's

Marshalls

NCG Cinema

Stone Lighting

Supercuts

**Hobby Lobby** 

Petco

Five Below

Ross Dress for Less

Publix

Trash Talkerz

Banner's Hallmark

J. Crew