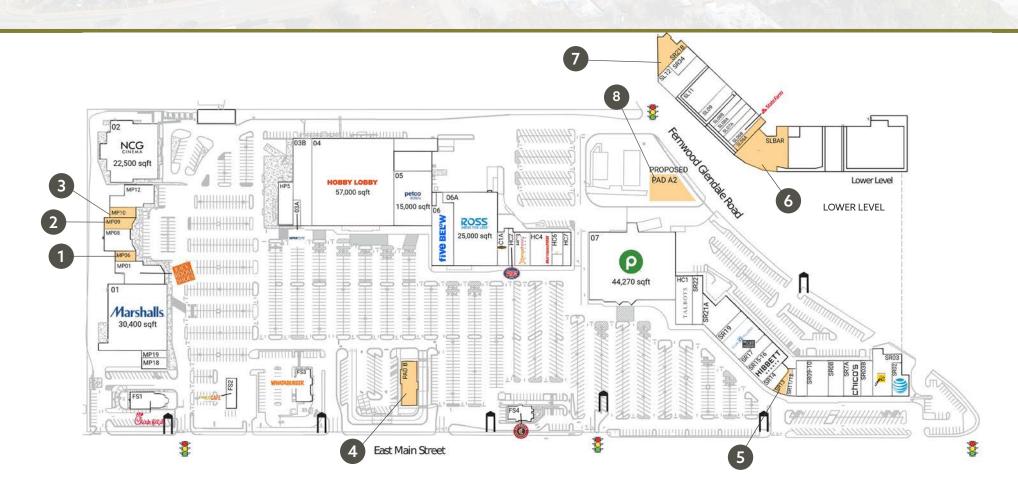

## **AVAILABLE SPACE**

| 1 | MP06 | ±1,710 SF | 4 | PAD B | ±9,612 SF | 7 | SR21B  | ±2,237 SF  |
|---|------|-----------|---|-------|-----------|---|--------|------------|
| 2 | MP09 | ±2,400 SF | 5 | SR13  | ±1,335 SF | 8 | PAD A2 | ±43,560 SF |
| 3 | MP10 | ±2,150 SF | 6 | SLBAR | ±7,720 SF |   |        |            |