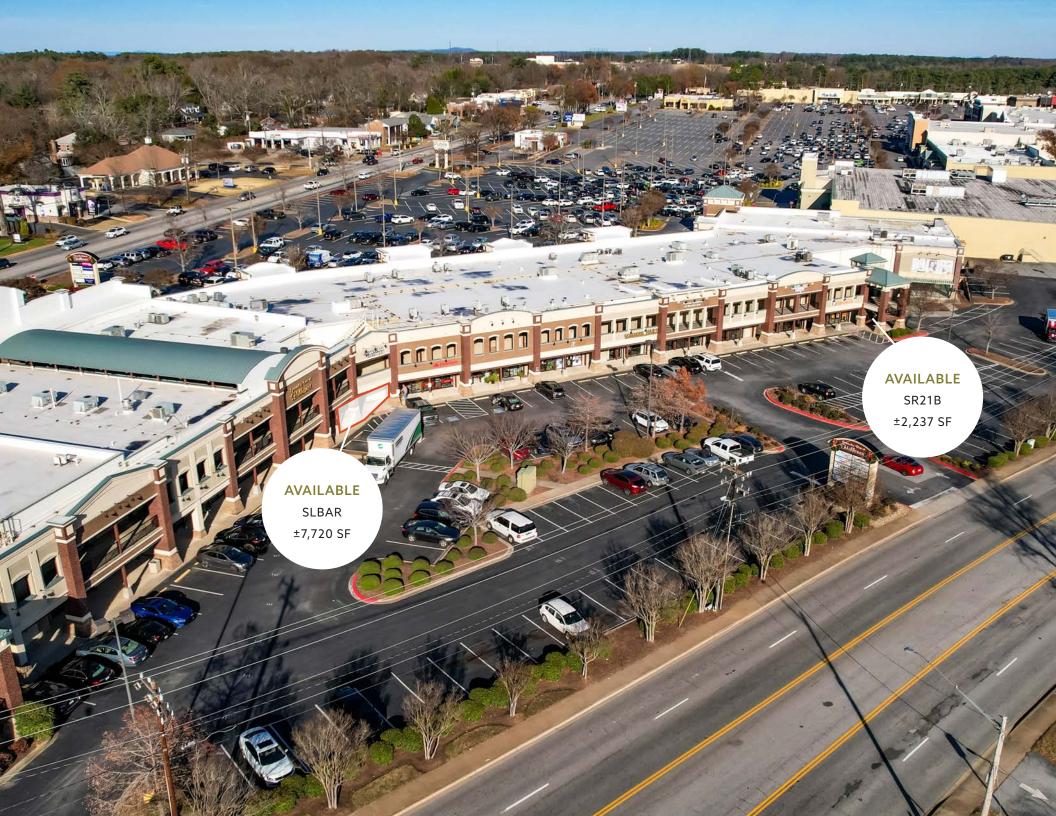

## **AVAILABLE SPACE**

| 1 | MP06 | ±1,710 SF | 4 | PAD B | ±9,612 SF | 7 | SR21B  | ±2,237 SF  |
|---|------|-----------|---|-------|-----------|---|--------|------------|
| 2 | MP09 | ±2,400 SF | 5 | SR13  | ±1,335 SF | 8 | PAD A2 | ±43,560 SF |
| 3 | MP10 | ±2,150 SF | 6 | SLBAR | ±7,720 SF |   |        |            |