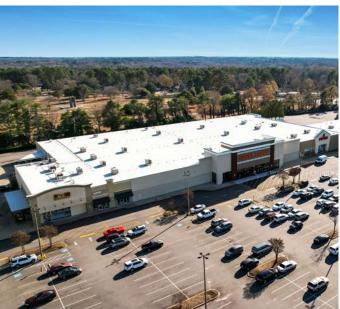

### join strong national retailers

Anchored by Publix, Hillcrest Market Place is filled with strong national retailers including Marshalls, Petco, Ross, Hibbett Sports, Chico's and NCG Cinema.

#### ABOUT HILLCREST MARKET PLACE

ADDRESS 1905 East Main Street

Spartanburg, SC 29307

**COUNTY** Spartanburg

**TOTAL SIZE** ±360,277 SF

PARKING Ample on-site parking

HIGH VISIBILITY 27,000+ VPD on East Main Street