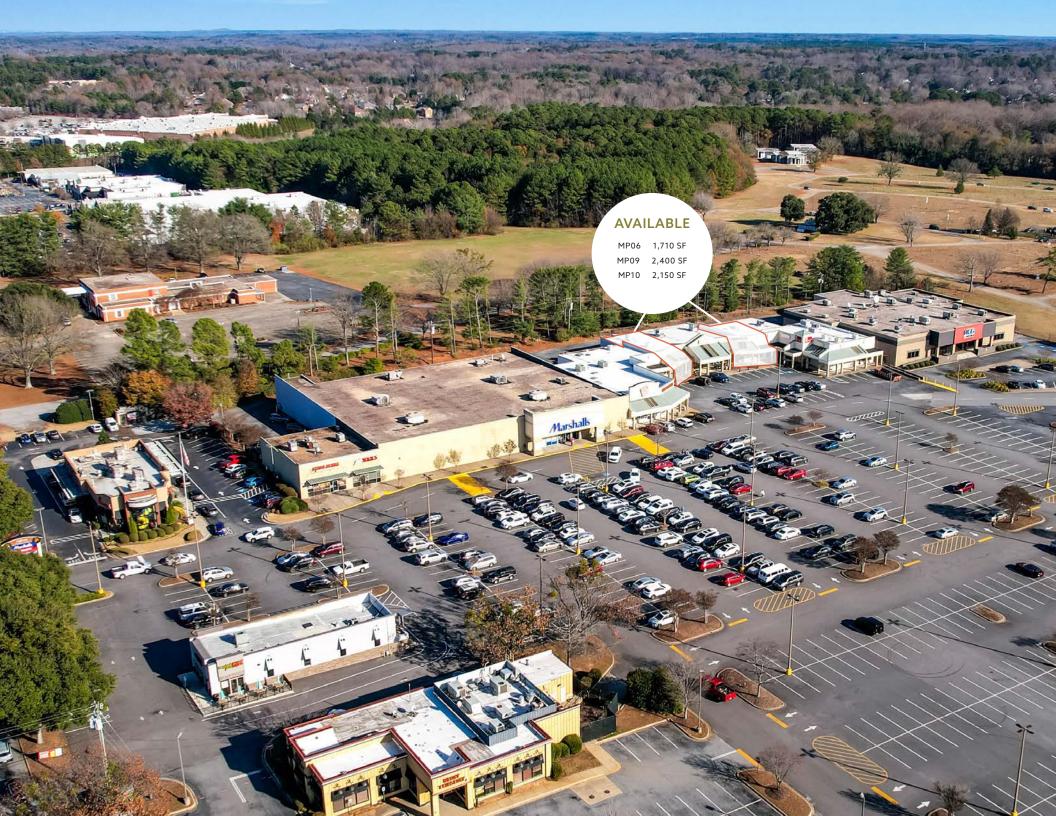

## **AVAILABLE SPACE**

| 1 | MP06 | ±1,710 SF | 4 | PAD B | ±9,612 SF | 7 | SR21B  | ±2,237 SF  |
|---|------|-----------|---|-------|-----------|---|--------|------------|
| 2 | MP09 | ±2,400 SF | 5 | SR13  | ±1,335 SF | 8 | PAD A2 | ±43,560 SF |
| 3 | MP10 | ±2,150 SF | 6 | SLBAR | ±7,720 SF |   |        |            |