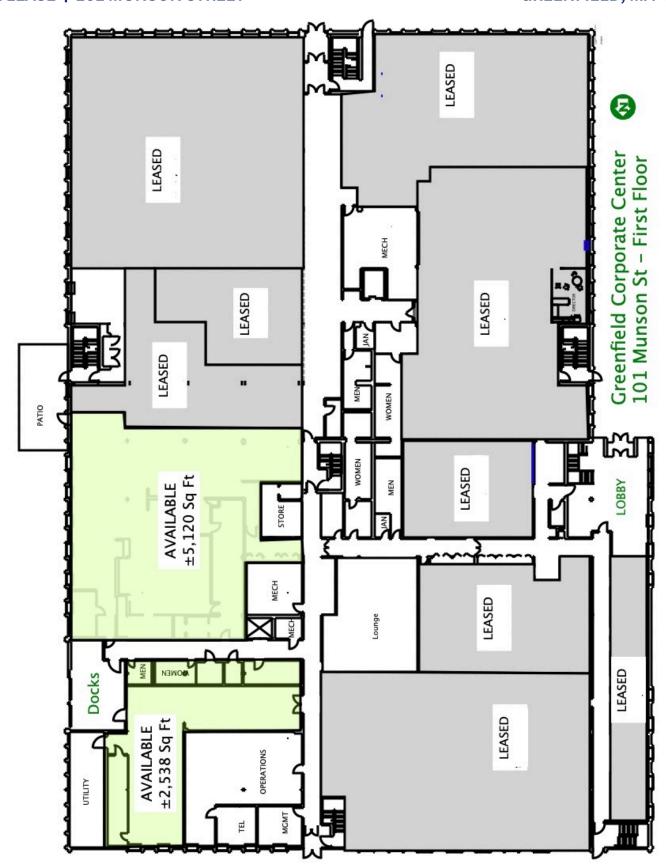

## **OFFERING SUMMARY**

| Lease Rate:    | Negotiable        |  |  |
|----------------|-------------------|--|--|
| Available SF:  | 2,418 - 18,272 SF |  |  |
| Building Size: | 125,000 SF        |  |  |

| SPACES        | LEASE RATE | SPACE SIZE |
|---------------|------------|------------|
| 101 Munson St | Negotiable | 2,418 SF   |
| 101 Munson St | Negotiable | 5,240 SF   |
| 101 Munson St | Negotiable | 7,302 SF   |
| 101 Munson St | Negotiable | 18,272 SF  |
|               |            |            |