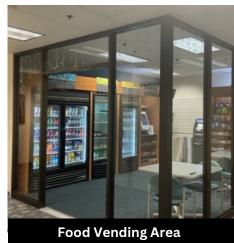

## **PROPERTY HIGHLIGHTS**

- Security Desk; Card Access System
- On-Site Management & Maintenance
- Gazebos; 1-Mile Nature Walking Trail
- Easy Access to Route 2, Interstate 91, 5 College Area
- Whole building Back-Up Generator for 101 Munson Street
- Food Vending Area, Work Out Area
- Quality Co-Tenants
- High Speed Telecom