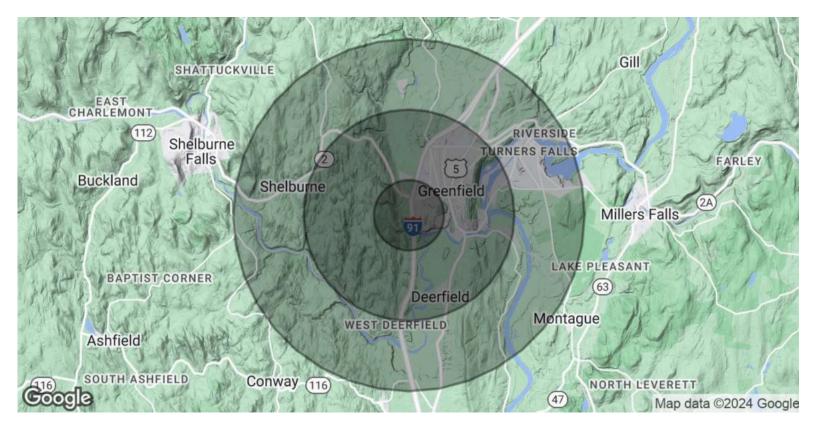

| DEMOGRAPHICS      | 1 MILE   | 5 MILES  | 10 MILES |
|-------------------|----------|----------|----------|
| Total Households  | 823      | 13,766   | 24,252   |
| Total Population  | 2,030    | 31,541   | 56,169   |
| Average HH Income | \$48,618 | \$55,864 | \$61,208 |