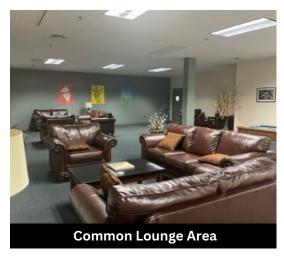

## **PROPERTY HIGHLIGHTS**

- Security Desk; Card Access System
- On-Site Management & Maintenance
- Gazebos; 1-Mile Nature Walking Trail
- Easy Access to Route 2, Interstate 91, 5 College Area
- Whole building Back-Up Generator for 101 Munson Street
- Food Vending Area, Work Out Area
- Quality Co-Tenants
- High Speed Telecom