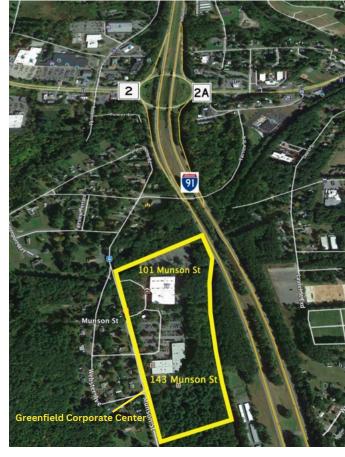

## **PROPERTY DESCRIPTION**

Development Associates is pleased to offer available office space at the Greenfield Corporate Center. Available spaces suitable for service agencies and medical or professional offices. 101 Munson Street is located at the intersection of I-91 and Route 2 in Greenfield, less than 30 minutes from the 5 college area. 101 Munson Street, part of The Greenfield Corporate Center campus is a high-quality 25 acre suburban corporate campus with manicured grounds, a 1-mile wooded walking trail, ample parking and highway exposure.