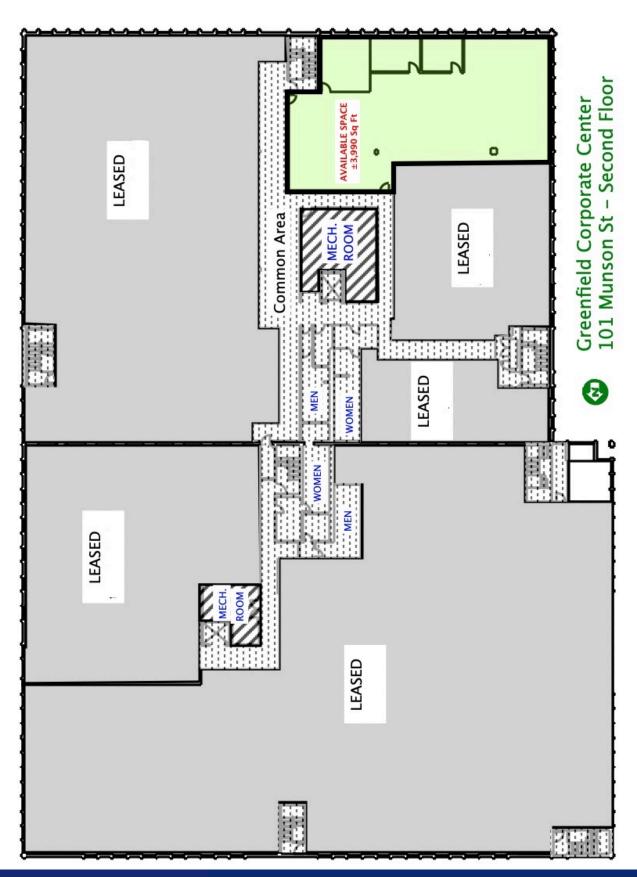

## **OFFERING SUMMARY**

| Lease Rate:    | Negotiable        |  |  |
|----------------|-------------------|--|--|
| Available SF:  | 2,418 - 18,272 SF |  |  |
| Building Size: | 125,000 SF        |  |  |

| SPACES        | LEASE RATE | SPACE SIZE |
|---------------|------------|------------|
| 101 Munson St | Negotiable | 2,418 SF   |
| 101 Munson St | Negotiable | 5,240 SF   |
| 101 Munson St | Negotiable | 7,302 SF   |
| 101 Munson St | Negotiable | 18,272 SF  |
|               |            |            |