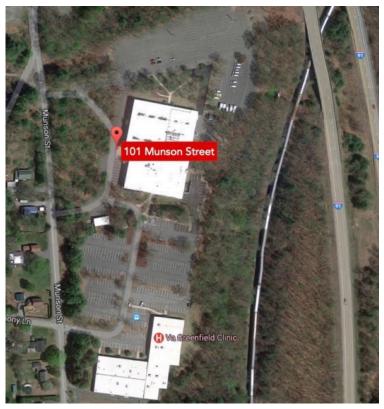

## **PROPERTY DESCRIPTION**

Development Associates is pleased to offer available office space at the Greenfield Corporate Center. Available spaces suitable for service agencies and medical or professional offices. 101 Munson Street is located at the intersection of I-91 and Route 2 in Greenfield, less than 30 minutes from the 5 college area. 101 Munson Street, part of The Greenfield Corporate Center campus is a high-quality 25 acre suburban corporate campus with manicured grounds, a 1-mile wooded walking trail, ample parking and highway exposure.