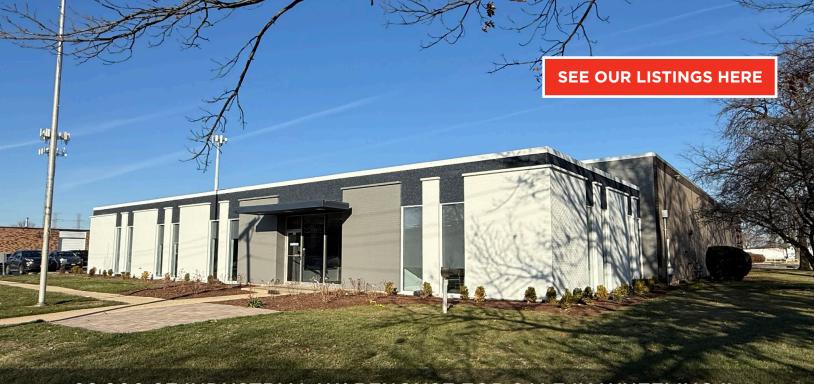

# +FOR SALE

100 Shepard Ave / Wheeling, IL

#### 26,900 SF INDUSTRIAL WAREHOUSE FOR SALE IN WHEELING IL

#### **PROPERTY INFORMATION**

- 26,900 Sq. Ft. Flex Warehouse on 1.37 AC Lot
- ~3,500 Sq. Ft. Office Space
- ~23,400 Sq. Ft Warehouse
- Former manufacturing building now used for Distribution
- 3-Ton Crane
- 3 Drive-in Doors
- Indoor Loading Dock
- 42 Surface Parking Spaces
- 1,200 Amp, 240V, 3-Phase