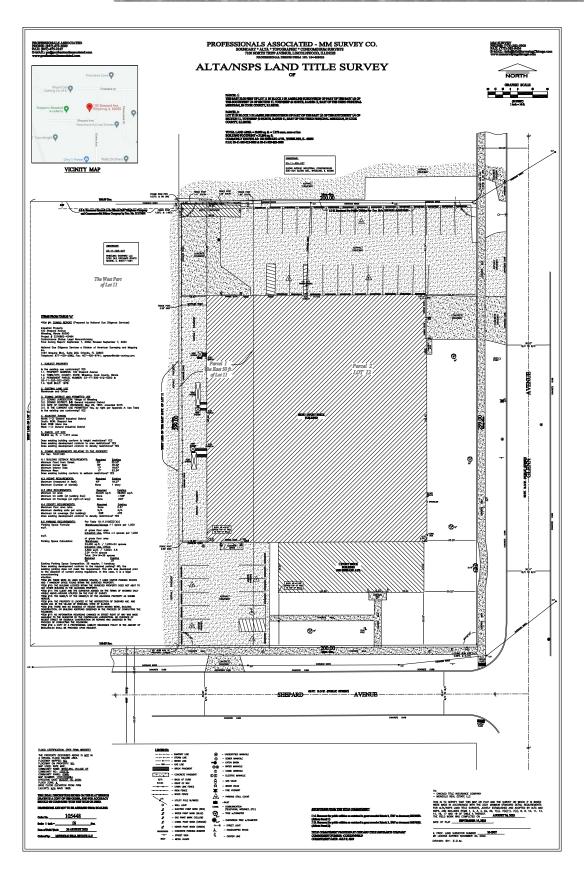

e plaza/ area such as: Crown Customs & Coatings, Waggles Pet Resort, Wheeling Park District, Heartland Animal Shelter, SG 360, Viant Medical, Raynolds Consumer Products, & more.

Nearby well known Food- Bob Chinn's Crab House, Superdawg, Yu's Manarin, Pita Inn & More

ZONING

I-3



312.838.8873 dakotanilson@atproperties.com



atpropertiescommercial.com



## +PHOTOS 100 Shepard Ave / Wheeling, IL







## + PHOTOS 100 Shepard Ave / Wheeling, IL





atpropertiescommercial.com



## **TRAFFIC MAP** 100 Shepard Ave / Wheeling, IL





# +DEMOGRAPHICS

100 Shepard Ave / Wheeling, IL

# **AREA DEMOGRAPHICS**

### **POPULATION ESTIMATE**



### **ESTIMATED AVERAGE HOUSEHOLD INCOME**

1 MILE \$95,921

**3 MILE** \$124,819

5 MILE \$152,644

5 MILE

#### 100 Shepard Ave / Wheeling, IL

SURVE