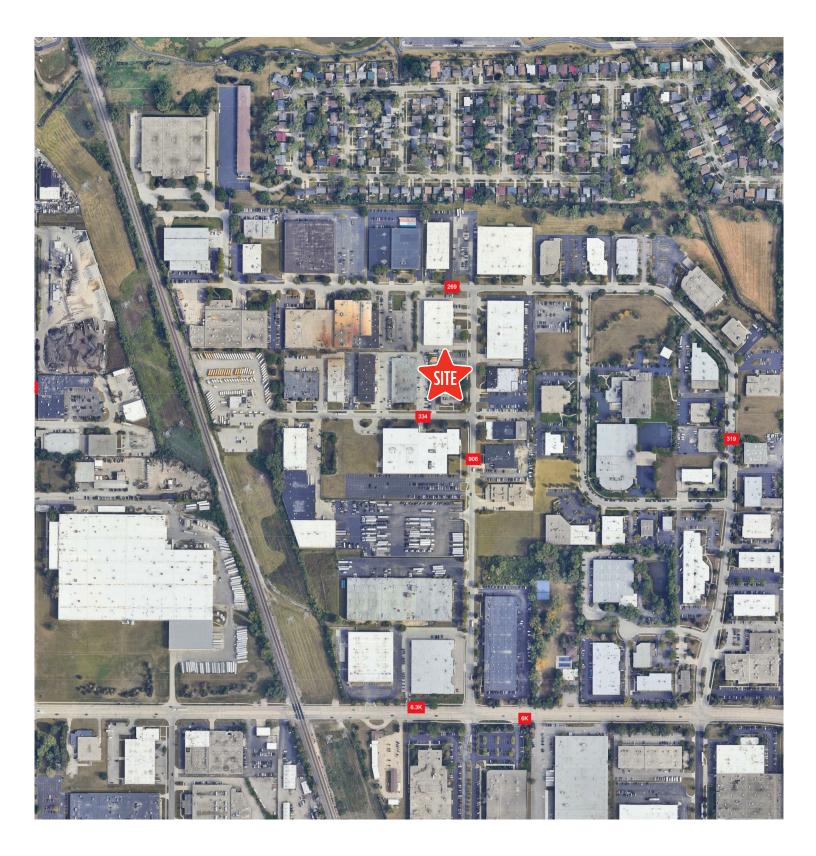

Sprinkler System
- Zoning I-3
- Just north of W Hintz Road
- East of Wolf Road
- Close proximity to Chicago Executive Airport(PWK)

This space benefits from exceptional visibility with its Frontage on Route-31 with national and local tenants driving people to the plaza/ area such as: Crown Customs & Coatings, Waggles Pet Resort, Wheeling Park District, Heartland Animal Shelter, SG 360, Viant Medical, Raynolds Consumer Products, & more.

Nearby well known Food- Bob Chinn's Crab House, Superdawg, Yu's Manarin, Pita Inn & More

ZONING

I-3



312.838.8873 dakotanilson@atproperties.com



atpropertiescommercial.com



## +PHOTOS 100 Shepard Ave / Wheeling, IL







## + PHOTOS 100 Shepard Ave / Wheeling, IL





atpropertiescommercial.com



## **TRAFFIC MAP** 100 Shepard Ave / Wheeling, IL





# +DEMOGRAPHICS

100 Shepard Ave / Wheeling, IL

# **AREA DEMOGRAPHICS**

### **POPULATION ESTIMATE**



### **ESTIMATED AVERAGE HOUSEHOLD INCOME**

1 MILE \$95,921

**3 MILE** \$124,819

5 MILE \$152,644

5 MILE

#### 100 Shepard Ave / Wheeling, IL

SURVE