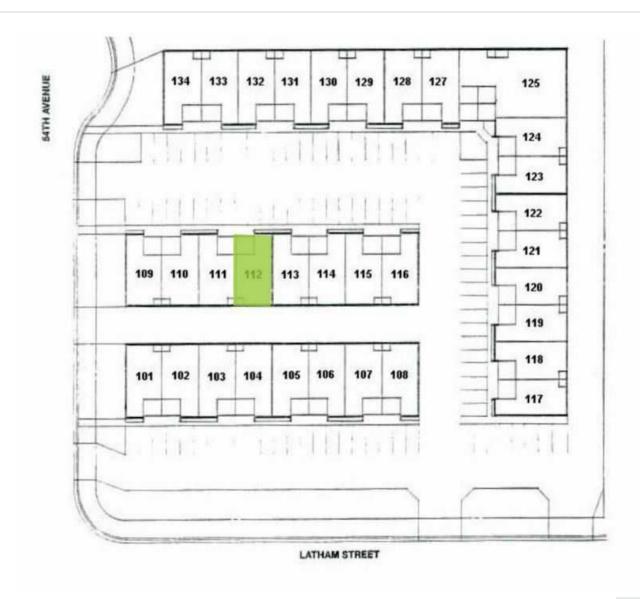

# 1201 N. 54TH AVE.

Phoenix, AZ 85043

Site Plan

## SUITE 112 - ±1,250 SF

One (1) Reception
One (1) Restroom
One (1) ±10'x10' Grade Level Door
Bal Evap Cooled Warehouse