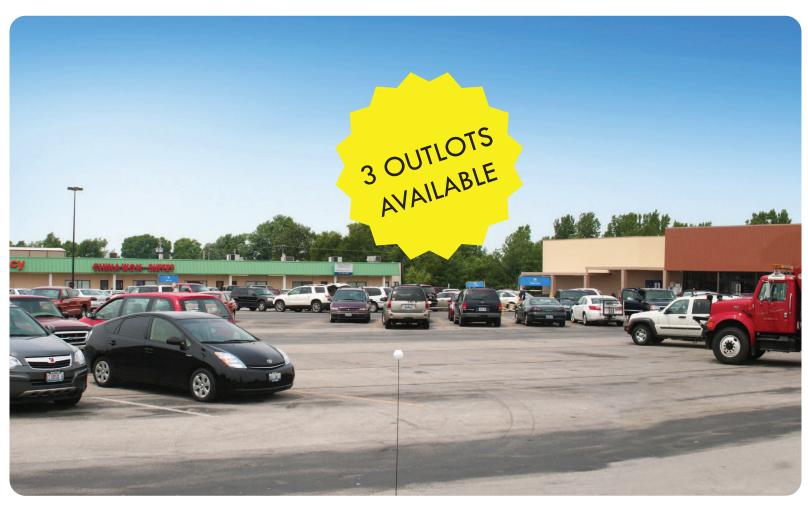

### **RETAIL FOR RENT**

10-60 CLINTON PLAZA, CLINTON, IL 61727

## PROPERTY/MARKET SUMMARY

Outlot space available in a regional center anchored by CVS, TSC Tractor Supply Co., & Goodwill.

- Small-town feel / Big-town money
- 3 Outlots available from 5,600 SF -15,726 SF
- East from Highway 51 on Highway 54