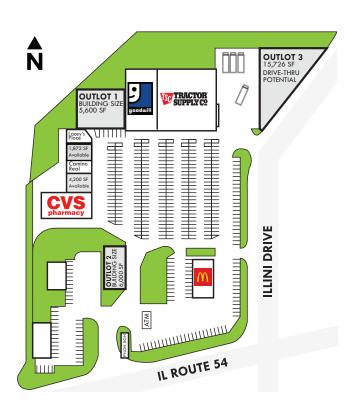

# SITE PLAN

| SF     | Tenant        |
|--------|---------------|
| 7,500  | CVS           |
| 4,200  | Available     |
| 2,990  | Camino Real   |
| 1,872  | Available     |
| 1,214  | Lacey's Place |
| 5,600  | Outlot 1      |
| 6,000  | Outlot 2      |
| 15,726 | Outlot 3      |