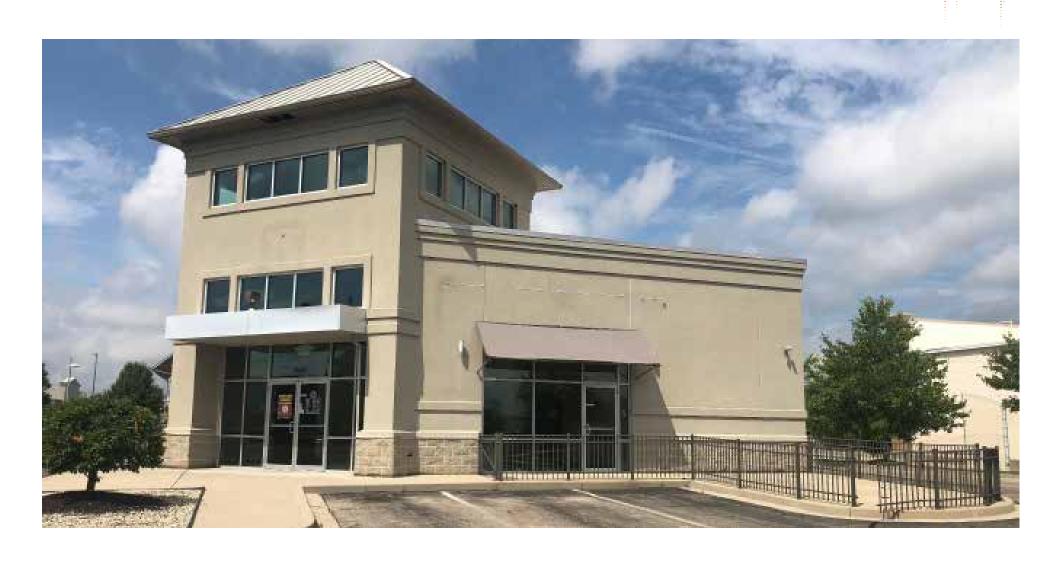

### PROPERTY INFO

- + 2,960 Sq. Ft. Available with Patio Space
- + Former Restaurant
- + \$24.00 /Sq. Ft. NNN
- + Less than 10 Minutes from Dayton International Airport,
  15 minutes to Downtown Dayton
- + Easy access to/from I-75