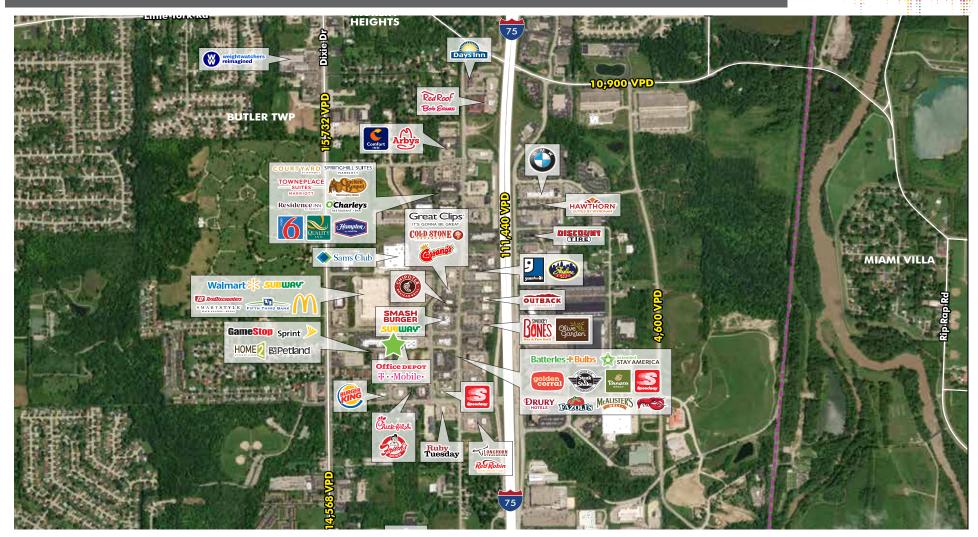

### PROPERTY INFO

- + 2,960 Sq. Ft. Available with Patio Space
- + Former Restaurant
- + \$24.00 /Sq. Ft. NNN
- + Less than 10 Minutes from Dayton International Airport,
  15 minutes to Downtown Dayton
- + Easy access to/from I-75