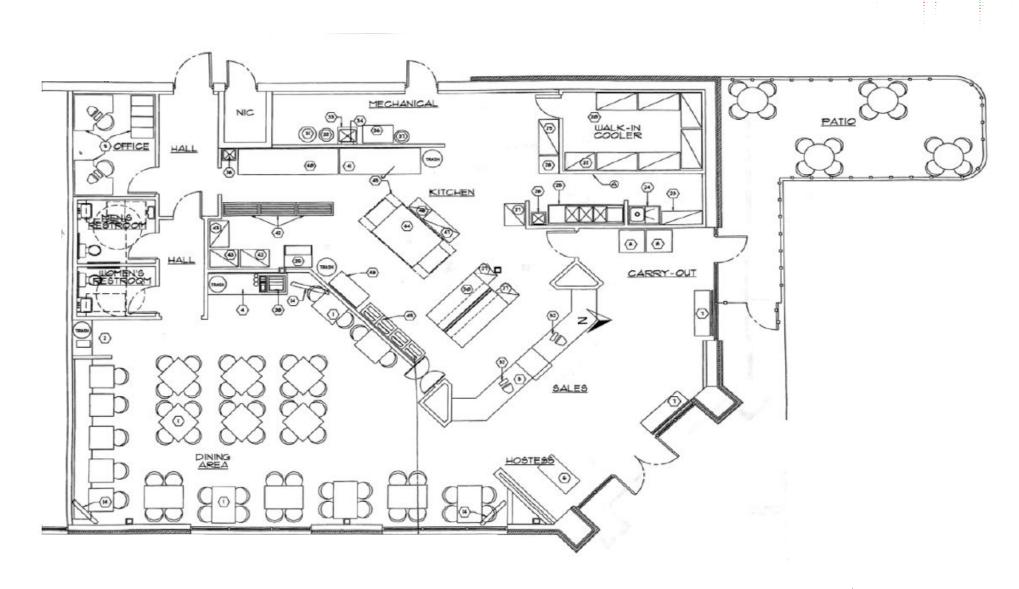

### PROPERTY INFO

- + 2,960 Sq. Ft. Available with Patio Space
- + Former Restaurant
- + \$24.00 /Sq. Ft. NNN
- + Less than 10 Minutes from Dayton International Airport,
  15 minutes to Downtown Dayton
- + Easy access to/from I-75