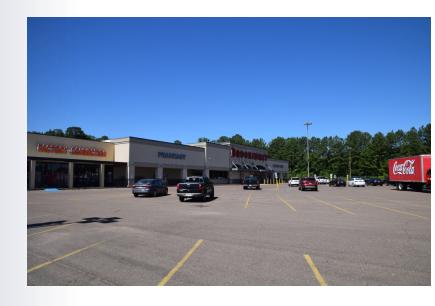

#### **PROPERTY OVERVIEW**

Sale Price: \$3,914,000

Anchored by Brookshire Grocery and Atwoods.

#### **PROPERTY HIGHLIGHTS**

Cap Rate: 6.0%

• Great Location. Centrally located. High Visibility.

• Long term anchor tenants.

• 100% occupancy.

NOI: \$234,887

• Anchor tenants have 4 & 5 years remaining with options.

• Ample Parking

• 1/2 Block from Wal-Mart Supercenter.

Building Size: 107407 SF

• Corner lot with stop lighted intersection .