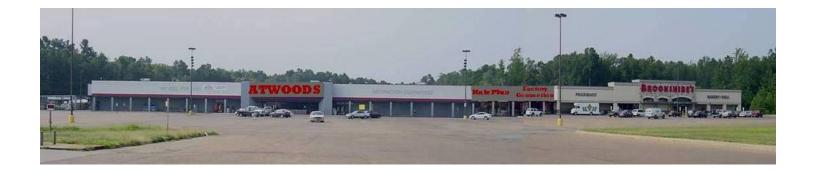

#### **PROPERTY OVERVIEW**

Sale Price: \$3,914,000

Anchored by Brookshire Grocery and Atwoods.

#### **PROPERTY HIGHLIGHTS**

Cap Rate: 6.0%

• Great Location. Centrally located. High Visibility.

• Long term anchor tenants.

• 100% occupancy.

NOI: \$234,887

• Anchor tenants have 4 & 5 years remaining with options.

• Ample Parking

• 1/2 Block from Wal-Mart Supercenter.

Building Size: 107407 SF

• Corner lot with stop lighted intersection .