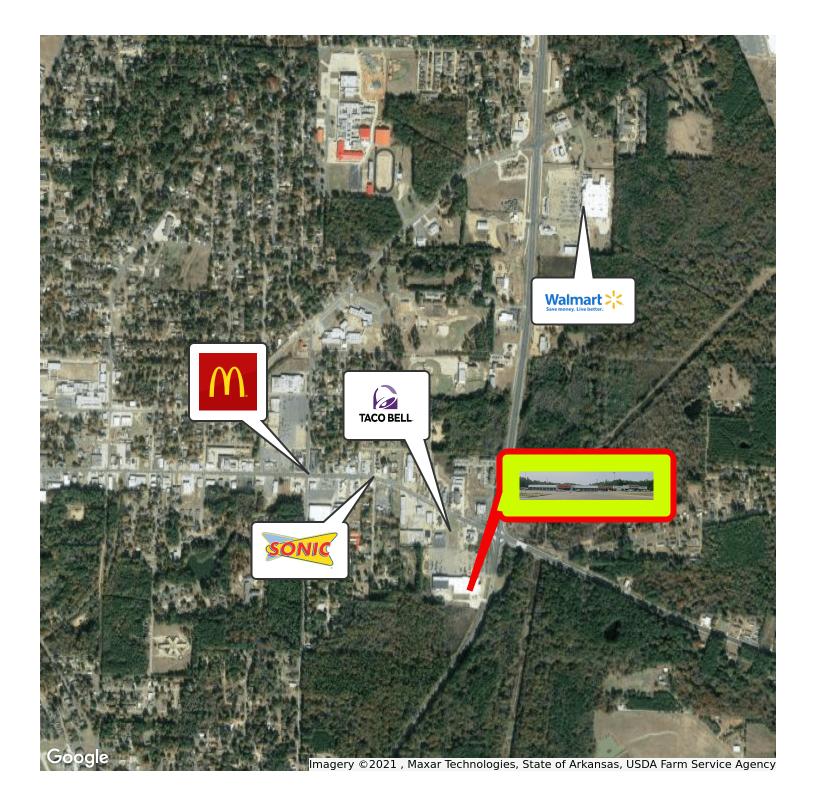

## Retailer Map

• Ample Parking

• 1/2 Block from Wal-Mart Supercenter.

Building Size: 107407 SF

• Corner lot with stop lighted intersection .