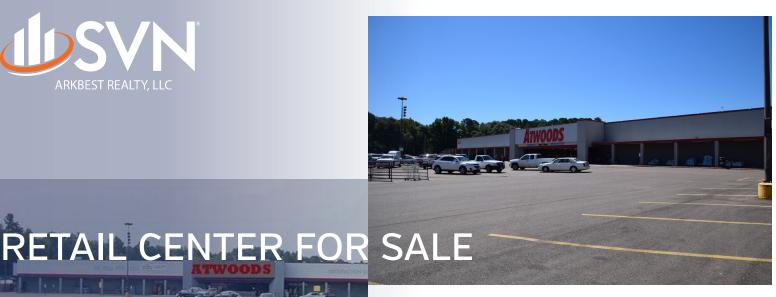

#### **PROPERTY OVERVIEW**

Sale Price: \$3,914,000

Anchored by Brookshire Grocery and Atwoods.

#### **PROPERTY HIGHLIGHTS**

Cap Rate: 6.0%

• Great Location. Centrally located. High Visibility.

• Long term anchor tenants.

• 100% occupancy.

NOI: \$234,887

• Anchor tenants have 4 & 5 years remaining with options.

• Ample Parking

• 1/2 Block from Wal-Mart Supercenter.

Building Size: 107407 SF

• Corner lot with stop lighted intersection .