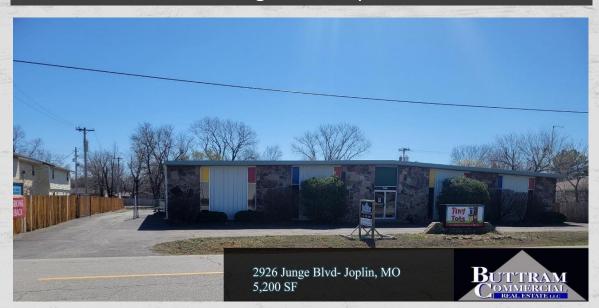

# 2926 Junge Blvd, Joplin MO

### **GENERAL INFORMATION:**

BUILDING SIZE: 5,200 SF

PRICE: \$364,000

PRICE/SF: \$70/Sq. Ft.

YEAR BUILT: 1978

LOT SIZE: 0.66 Acres

ZONING: C3

## PROPERTY INFORMATION:

Well-located office/warehouse with fully-paved, fenced, and gated rear lot.