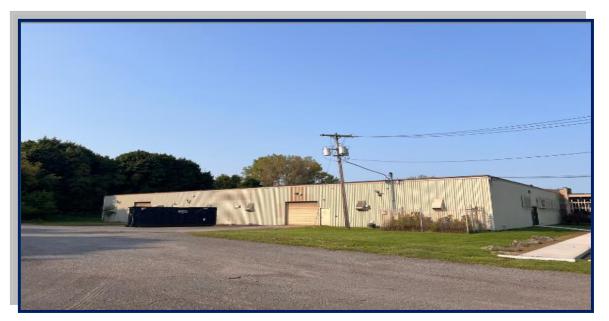

**Property Description:** 7,520 square feet of office, manufacturing and warehouse space. The space has been freshly painted with new LED lighting. Landlord has recently put on a new rubber membrane roof and has plans to paint the exterior of the building in Spring, 2025.