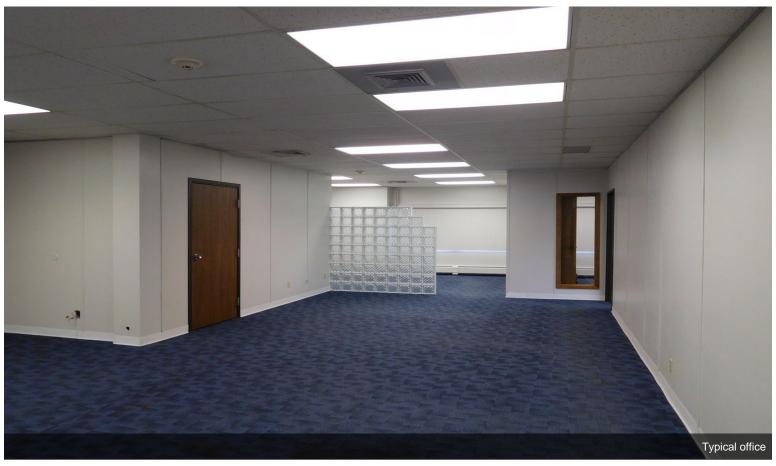

|
|   | Space Available   | 2,150 SF           | Open floor plan with 2 private offices and a storage/IT room. Has a great 3rd floor view. Tenant can choose new carpeting.      |
|   | Rental Rate       | \$16.50 /SF/Yr     |                                                                                                                                 |
|   | Data Available    | lucius a di ata    |                                                                                                                                 |

Date Available

Service Type Built Out As

Space Type

Space Use

Lease Term

7

Immediate

Relet

Office

Negotiable

Full Service Gross

Standard Office



4901 Towne Centre Rd, Saginaw, MI 48604

## **Property Photos**





## **Property Photos**