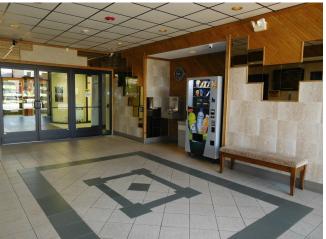

general office, call centers, medical and much more. On-site management/owners with over 30 years experience. Newer HVAC with automated controls, new Duro-Last roof in 2018. Space available on all three floors, sizes ranging from 200-18,500 square feet.

• Excellent location, centrally located near 1-675/l-75. Restaurants, hotels, shopping malls and medical facilities located within walking distance.

| Rental Rate:            | \$16.50 /SF/Yr     |
|-------------------------|--------------------|
| Property Type:          | Office             |
| Building Class:         | В                  |
| Rentable Building Area: | 58,707 SF          |
| Year Built:             | 1977               |
| Walk Score ®:           | 37 (Car-Dependent) |
| Rental Rate Mo:         | \$1.38 USD/SF/Mo   |





|   | 1st Floor Ste 113 |                    |                                                                                          |
|---|-------------------|--------------------|------------------------------------------------------------------------------------------|
|   | Space Available   | 2,055 SF           | Attractive first floor space with private offices and open                               |
|   | Rental Rate       | \$16.50 /SF/Yr     | area.                                                                                    |
|   | Date Available    | Immediate          |                                                                                          |
| 1 | Service Type      | Full Service Gross |