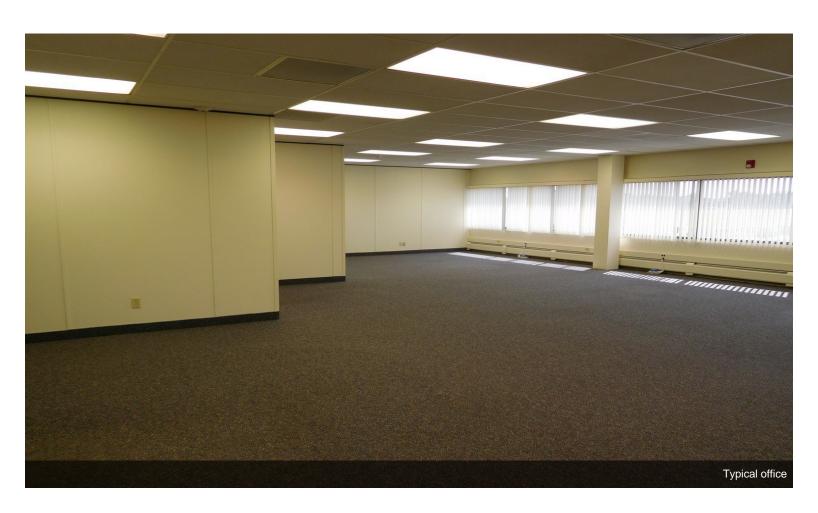

|
|   | Space Available   | 2,150 SF           | Open floor plan with 2 private offices and a storage/IT room. Has a great 3rd floor view. Tenant can choose new carpeting.      |
|   | Rental Rate       | \$16.50 /SF/Yr     |                                                                                                                                 |
|   | Data Available    | lucius a di ata    |                                                                                                                                 |

Date Available

Service Type Built Out As

Space Type

Space Use

Lease Term

7

Immediate

Relet

Office

Negotiable

Full Service Gross

Standard Office



4901 Towne Centre Rd, Saginaw, MI 48604

## **Property Photos**





## **Property Photos**