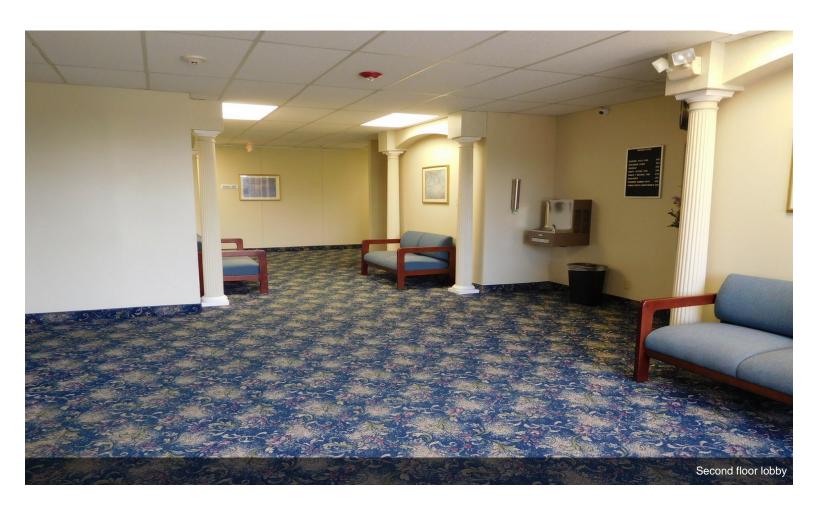

|
|   | Space Available   | 2,150 SF           | Open floor plan with 2 private offices and a storage/IT room. Has a great 3rd floor view. Tenant can choose new carpeting.      |
|   | Rental Rate       | \$16.50 /SF/Yr     |                                                                                                                                 |
|   | Data Available    | lucius a di ata    |                                                                                                                                 |

Date Available

Service Type Built Out As

Space Type

Space Use

Lease Term

7

Immediate

Relet

Office

Negotiable

Full Service Gross

Standard Office



4901 Towne Centre Rd, Saginaw, MI 48604

## **Property Photos**





## **Property Photos**