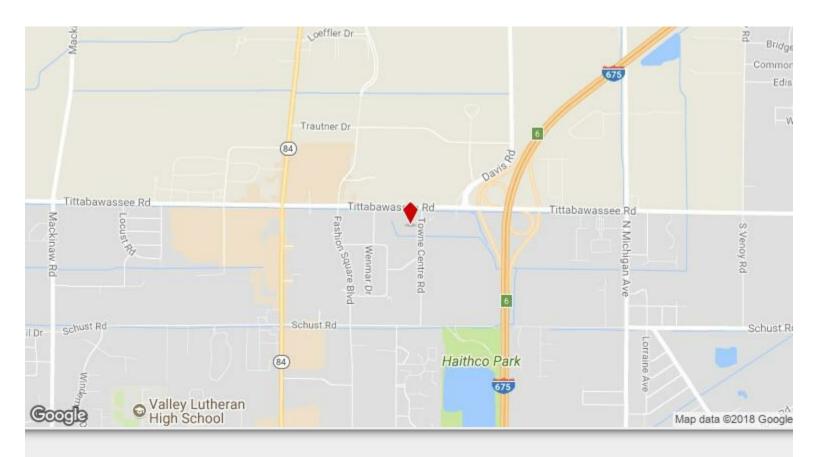

## **Vanguard Building** 4901 Towne Centre Rd, Saginaw, MI 48604

**Edward DeGroat** Edward J DeGroat, Broker 4901 Town Center Rd, Saginaw, M 486042828 Edwardjd@sbcglobal.net (989) 791-1099

• Excellent location, centrally located near 1-675/l-75. Restaurants, hotels, shopping malls and medical facilities located within walking distance.

| Rental Rate:            | \$16.50 /SF/Yr     |
|-------------------------|--------------------|
| Property Type:          | Office             |
| Building Class:         | В                  |
| Rentable Building Area: | 58,707 SF          |
| Year Built:             | 1977               |
| Walk Score ®:           | 37 (Car-Dependent) |
| Rental Rate Mo:         | \$1.38 USD/SF/Mo   |