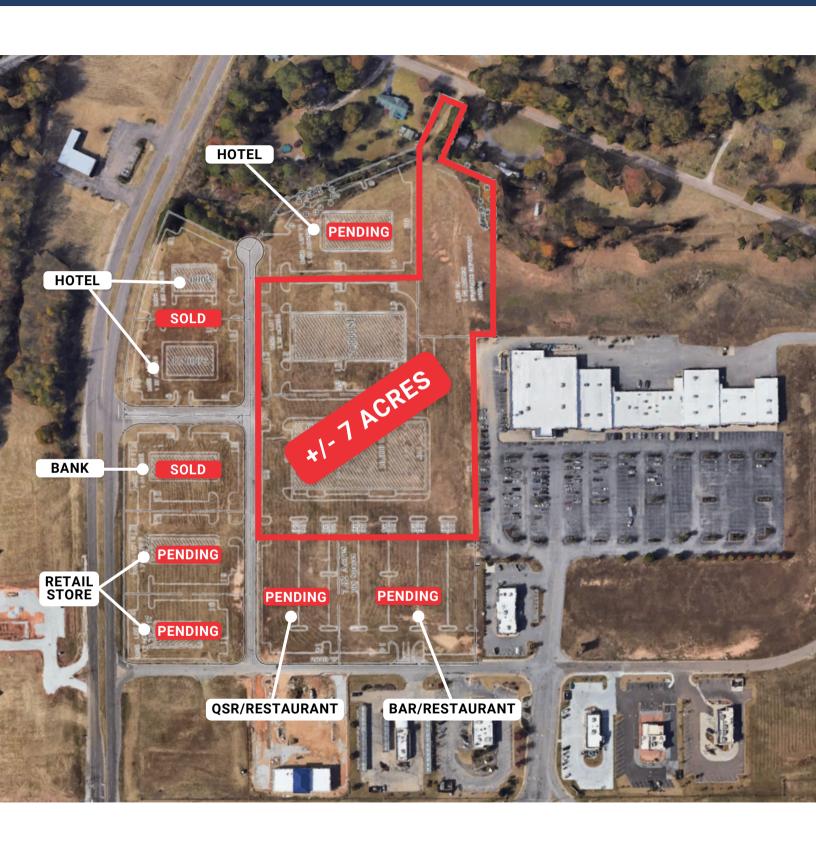

## **PROPERTY OVERVIEW**

High traffic Retail Development Site in a Premiere growth corridor For Sale - Will Subdivide. Ready for immediate development. Ideal for Fast Food - Restaurant - all Retail uses. Anchored by Starbucks, Food Giant, McDonalds, Sonic, Burger King, Wendy's, Taco Bell. Owner will subdivide.

## **OFFERING SUMMARY**

\$12.00 - \$15.00 PSF Sale Price

+/- 7 Acres Lot Size:

Will Subdivide: Yes, See Proposed Plan

Lots Priced with Proposal

SC-1 Planned Zoning:

**Commercial Zone** 

Market: National/Regional