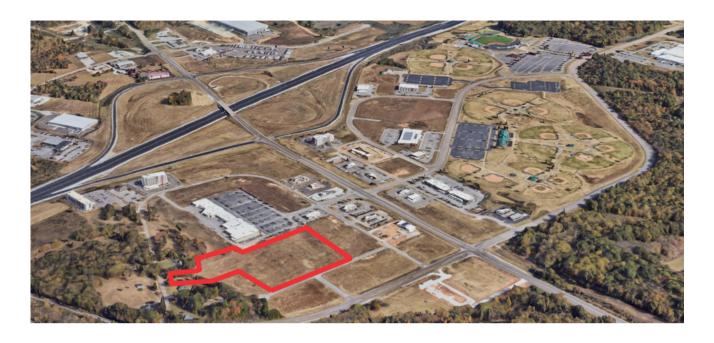

## **PROPERTY OVERVIEW**

High traffic Retail Development Site in a Premiere growth corridor For Sale - Will Subdivide. Ready for immediate development. Ideal for Fast Food - Restaurant - all Retail uses. Anchored by Starbucks, Food Giant, McDonalds, Sonic, Burger King, Wendy's, Taco Bell. Owner will subdivide.

## **OFFERING SUMMARY**

\$12.00 - \$15.00 PSF Sale Price

+/- 7 Acres Lot Size:

Will Subdivide: Yes, See Proposed Plan

Lots Priced with Proposal

SC-1 Planned Zoning:

**Commercial Zone** 

Market: National/Regional