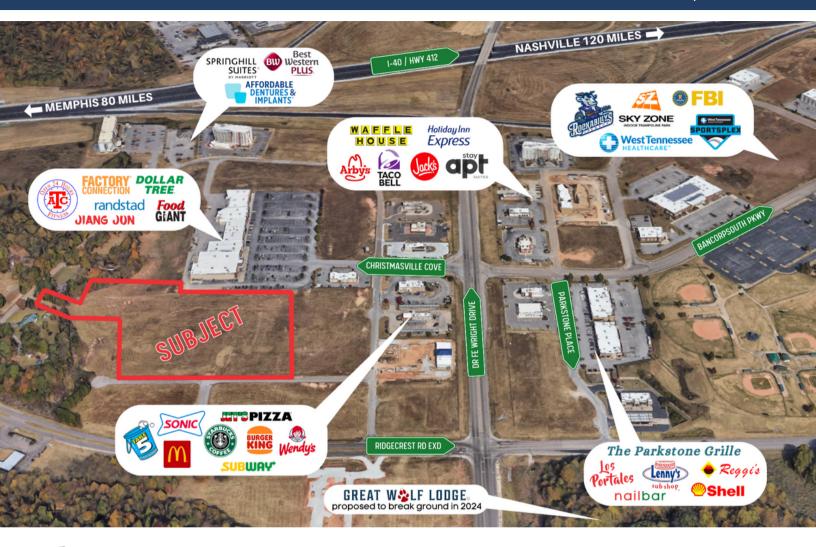

## **PROPERTY OVERVIEW**

High traffic Retail Development Site in a Premiere growth corridor For Sale - Will Subdivide. Ready for immediate development. Ideal for Fast Food - Restaurant - all Retail uses. Anchored by Starbucks, Food Giant, McDonalds, Sonic, Burger King, Wendy's, Taco Bell. Owner will subdivide.

## **LOCATION HIGHLIGHTS**

- High growth Corridor 45 miles East of new Ford Super Site -Blue Oval City
- 360,000+ Annual visitors to Ballpark & Sportsplex
- Great Wolf Lodge at Exit 87 proposed to break ground in 2025
- Top traffic count:
  - Interstate 40 50,000
  - Hwy 412 20,000
- Memphis 80 miles West
- Nashville 120 miles East

Indoor trampoline park full of one-of-a-kind attractions designed to push your limits, allow you to fly higher and just have tons and tons of fun.

Great Wolf Lodge Tennessee, a highly anticipated addition to the Great Wolf Lodge family of resorts, promises an unforgettable vacation experience for hikers and campers alike. Known for their indoor water parks, unique designs and themes in each location, and additional amenities offered by the resorts, this upcoming destination is sure to excite outdoor enthusiasts.