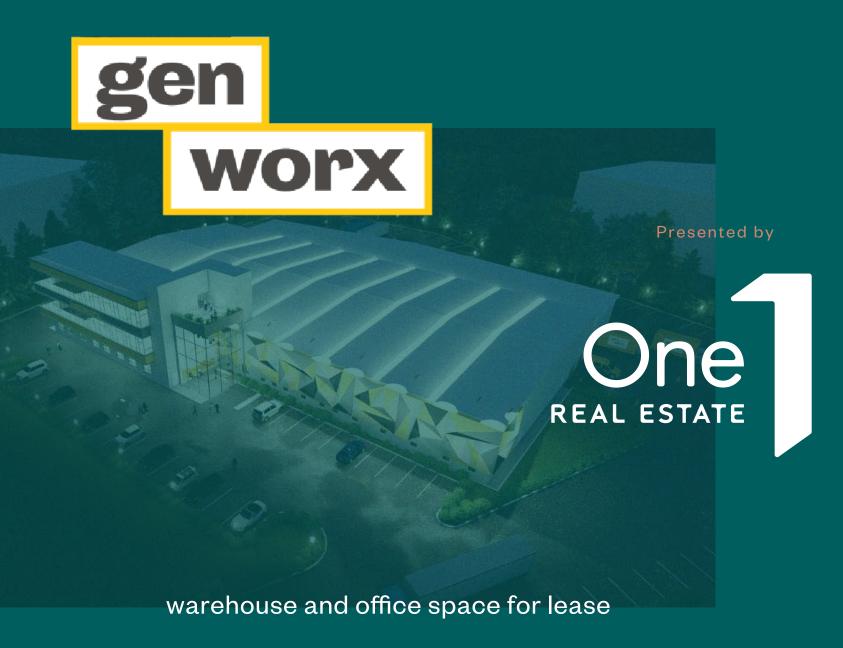

## Building Overview

Designed specifically for efficiency, Genworx boasts modern offices with a view overlooking your private warehouse. It includes shipping and receiving docks, ample parking, fully stocked sandwhich cafe and more.

## Genworx®

offers you the combination of a fully furnished office and an adjacent, yet separate, warehouse space that is ready for your needs on day one.

The Genworx® facility is fully staffed, from receptionists to floor operators, and fully equipped with private and shared offices, warehouse space to grow with, conference rooms, and kitchen. Get your contemporary office and take advantage of the full service warehouse with all 3PL services to help you scale.