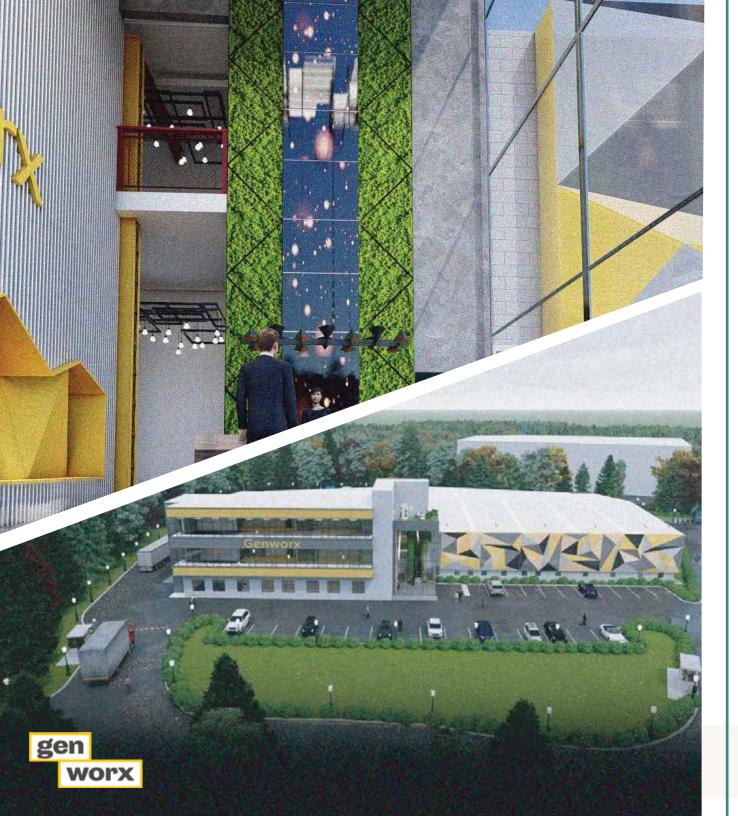

## Building Overview

Designed specifically for efficiency, Genworx boasts modern offices with a view overlooking your private warehouse. It includes shipping and receiving docks, ample parking, fully stocked sandwhich cafe and more.

## Genworx®

offers you the combination of a fully furnished office and an adjacent, yet separate, warehouse space that is ready for your needs on day one.

The Genworx® facility is fully staffed, from receptionists to floor operators, and fully equipped with private and shared offices, warehouse space to grow with, conference rooms, and kitchen. Get your contemporary office and take advantage of the full service warehouse with all 3PL services to help you scale.