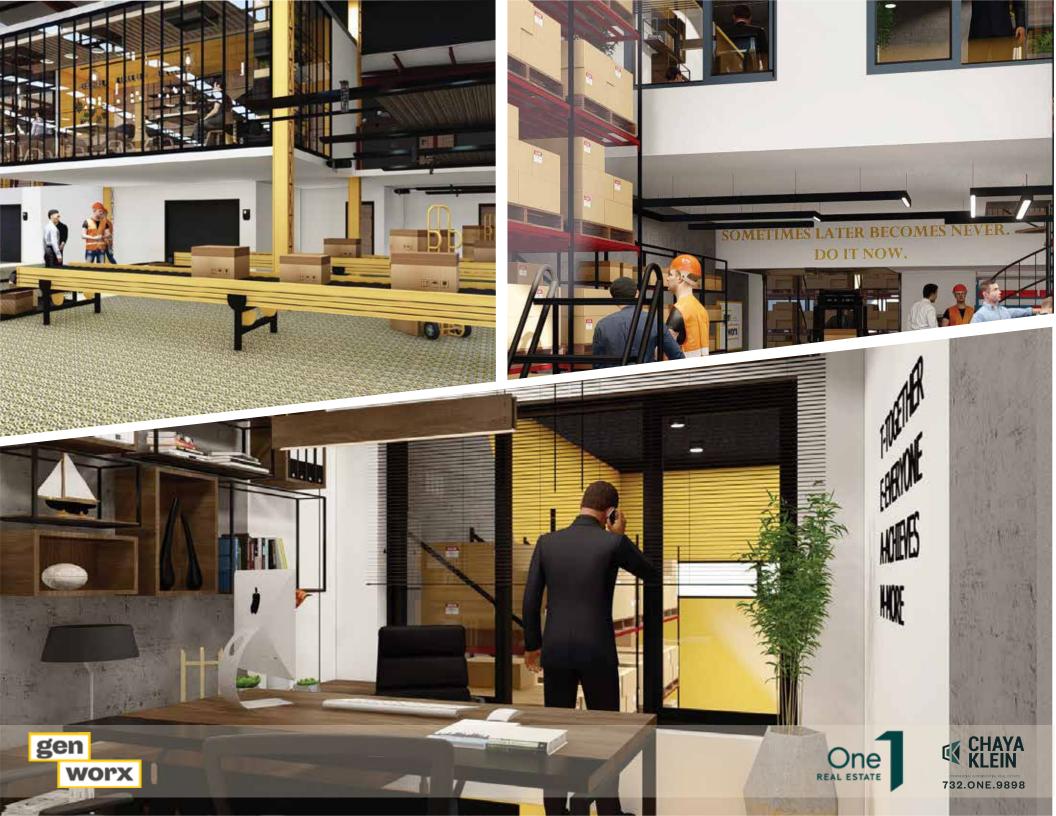

## Building Overview

Designed specifically for efficiency, Genworx boasts modern offices with a view overlooking your private warehouse. It includes shipping and receiving docks, ample parking, fully stocked sandwhich cafe and more.

## Genworx®

offers you the combination of a fully furnished office and an adjacent, yet separate, warehouse space that is ready for your needs on day one.

The Genworx® facility is fully staffed, from receptionists to floor operators, and fully equipped with private and shared offices, warehouse space to grow with, conference rooms, and kitchen. Get your contemporary office and take advantage of the full service warehouse with all 3PL services to help you scale.

... and the cherry on top?

As your business grows we will be there with the services you want to help you scale: Business Consulting, Recruiting, Product Photography, and more

\*OPEN YOUR CAMERA TO SCAN THE QR CODE AND GET A FULL VIEW OF THE PROPERTY!