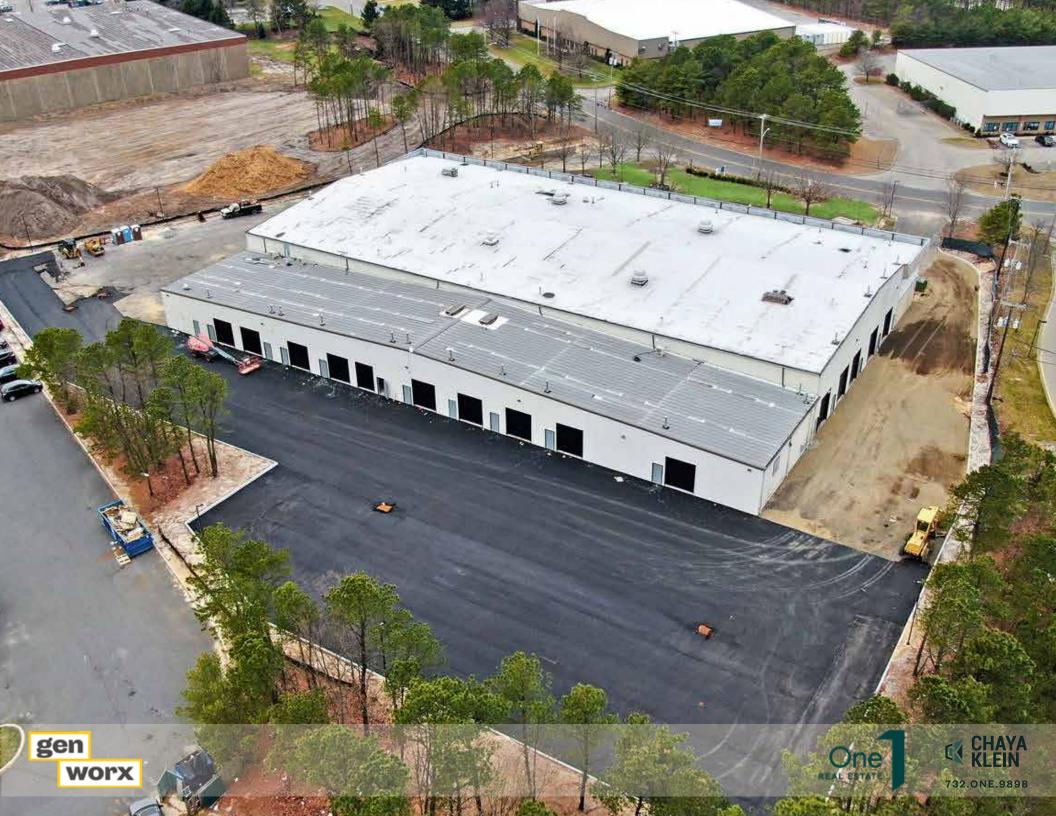

1965 Swarthmore Ave, Lakewood, NJ 08701

## Building Overview

Designed specifically for efficiency, Genworx boasts modern offices with a view overlooking your private warehouse. It includes shipping and receiving docks, ample parking, fully stocked sandwhich cafe and more.

## Location Overview

1965 Swarthmore Ave is centrally located in the industrial park right off the GSP and Route 70.

- 5 Minutes to Rt 70
- 8 Minutes to Rt 9
- 3 Minute to GSP
- 12 Minutes to 195