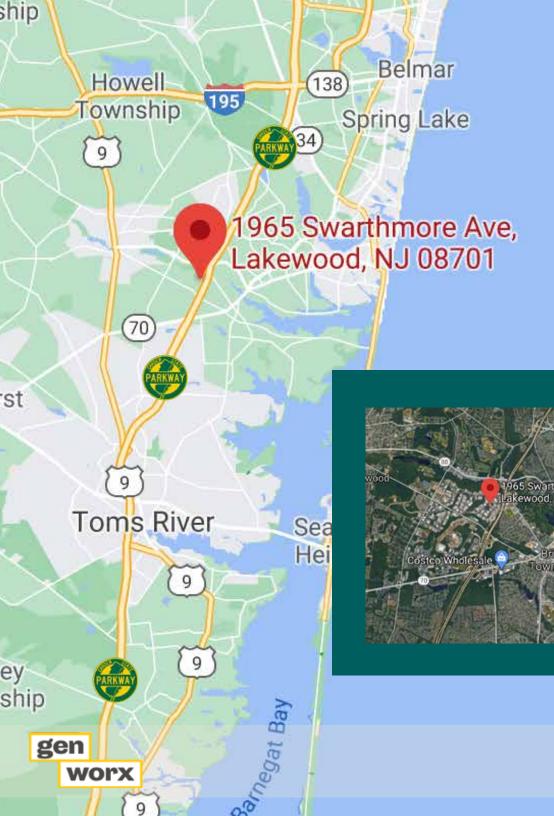

1965 Swarthmore Ave, Lakewood, NJ 08701

## Location Overview

1965 Swarthmore Ave is centrally located in the industrial park right off the GSP and Route 70.

- 5 Minutes to Rt 70
- 8 Minutes to Rt 9
- 3 Minute to GSP
- 12 Minutes to 195