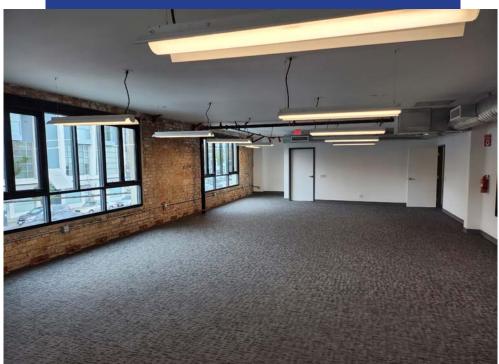

## 525 6th Street San Francisco, CA

- Flex Building for Lease with Parking
- 11,703 ± SF
- Full renovation recently completed
- Secure skylights
- · Ample natural light
- 400 amps
- New ADA restrooms
- ADA entrance
- One roll up door
- 8 parking stalls
- Fully Sprinklered
- \$1.90 PSF, Gross/ Month