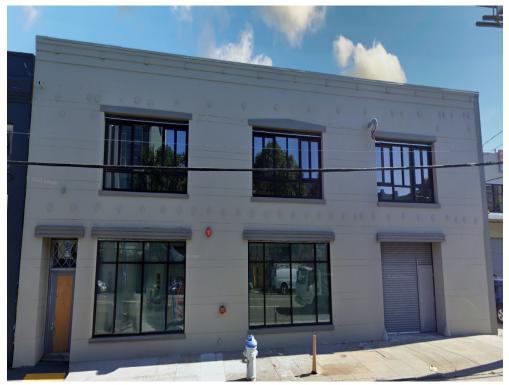

## 525 6th Street San Francisco, CA

- Flex Building for Lease with Parking
- 11,703 ± SF
- Full renovation recently completed
- Secure skylights
- · Ample natural light
- 400 amps
- New ADA restrooms
- ADA entrance
- One roll up door
- 8 parking stalls
- Fully Sprinklered
- \$1.90 PSF, Gross/ Month

Newly Renovated Flex Space for LEASE

## 525 6th Street San Francisco, CA

## Newly Renovated Flex Space for LEASE

Scott Mason |Calco Commercial, Inc.| Scott@calcosf.com 415.215.1937 | Lic #01036610

Lindsay Cutler | Calco Commercial, Inc. | Lindsay@calcosf.com 714.322.9194 | Lic #02198286