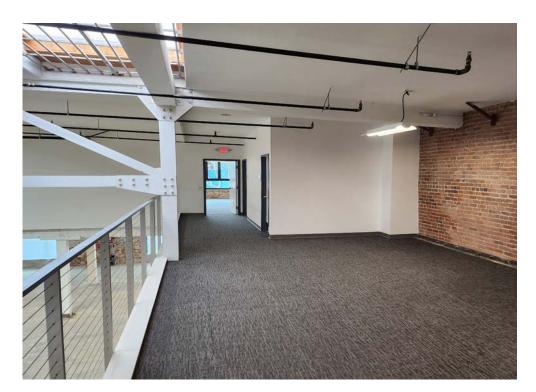

## 525 6th Street San Francisco, CA

- Flex Building for Lease with Parking
- 11,703 ± SF
- Full renovation recently completed
- Secure skylights
- · Ample natural light
- 400 amps
- New ADA restrooms
- ADA entrance
- One roll up door
- 8 parking stalls
- Fully Sprinklered
- \$1.90 PSF, Gross/ Month