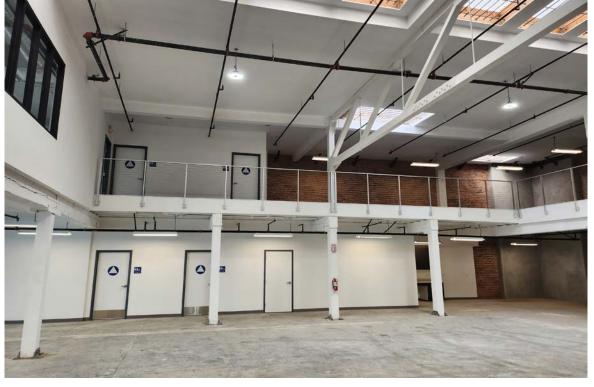

## 525 6th Street San Francisco, CA

- Flex Building for Lease with Parking
- 11,703 ± SF
- Full renovation recently completed
- Secure skylights
- · Ample natural light
- 400 amps
- New ADA restrooms
- ADA entrance
- One roll up door
- 8 parking stalls
- Fully Sprinklered
- \$1.90 PSF, Gross/ Month