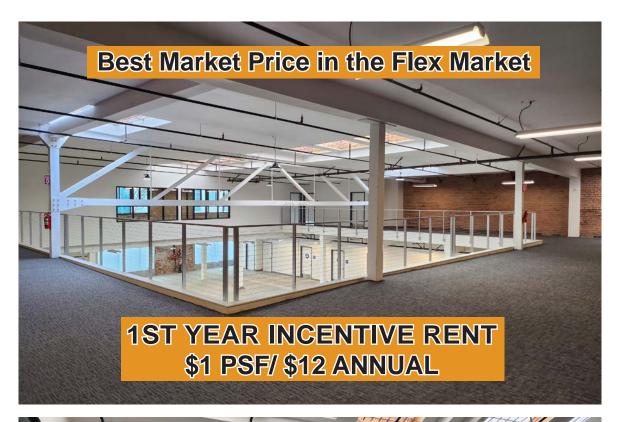

## 525 6th Street San Francisco, CA

- Flex Building for Lease with Parking
- 11,703 ± SF
- Full renovation recently completed
- Secure skylights
- · Ample natural light
- 400 amps
- New ADA restrooms
- ADA entrance
- One roll up door
- 8 parking stalls
- Fully Sprinklered
- \$1.90 PSF, Gross/ Month

Newly Renovated Flex Space for LEASE