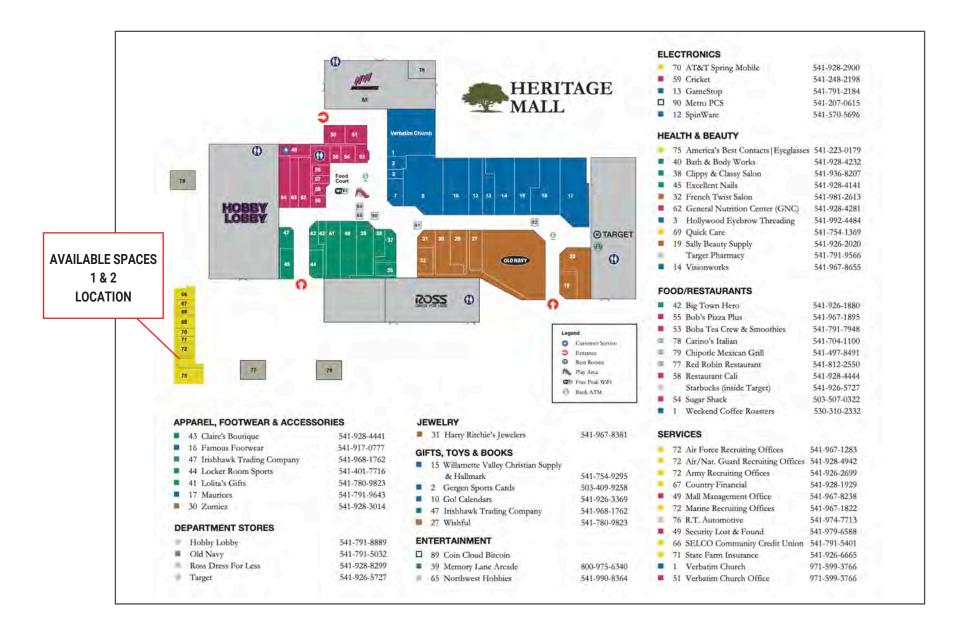

## RETAIL SPACE - HIGH VISIBILITY CORNER LOCATED NEXT TO HERITAGE MALL

- SPACE 1: 2,200 SQUARE FEET (APPROX.)
- SPACE 2: 1,200 SQUARE FEET (APPROX.)
- SPACES CAN BE COMBINED FOR 3,400 SF
- GREAT WINDOW LINE WITH AMPLE PARKING
- BUILDING TENANTS ARE SELCO, COUNTRY FINANCIAL, QUICK CARE, AT&T,
  STATE FARM, US ARMED FORCES AND AMERICA'S BEST
- SHADOW ANCHORED BY HOBBY LOBBY, RED ROBIN, CHIPOTLE, ROSS, OLD NAVY & TARGET