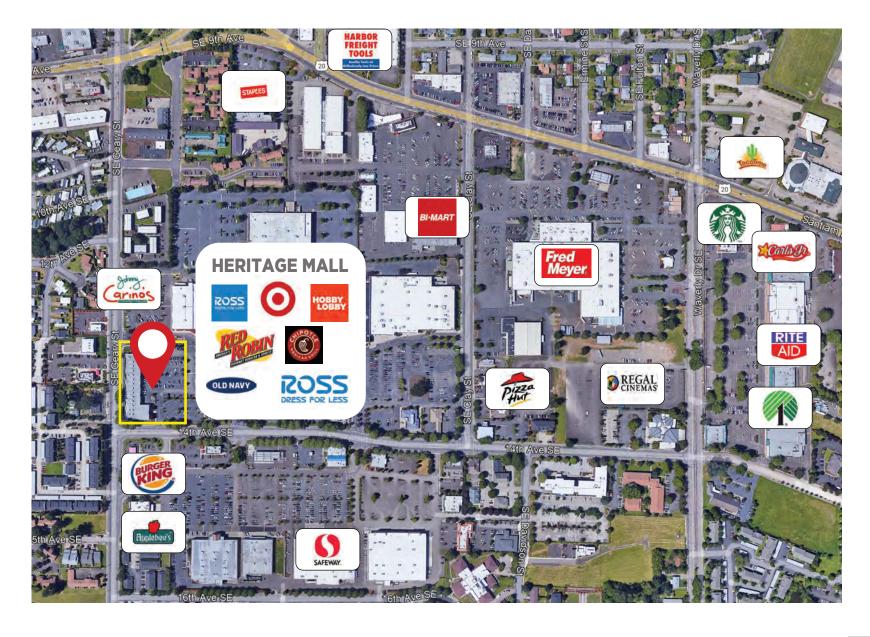

## RETAIL SPACE - HIGH VISIBILITY CORNER LOCATED NEXT TO HERITAGE MALL

- SPACE 1: 2,200 SQUARE FEET (APPROX.)
- SPACE 2: 1,200 SQUARE FEET (APPROX.)
- SPACES CAN BE COMBINED FOR 3,400 SF
- GREAT WINDOW LINE WITH AMPLE PARKING
- BUILDING TENANTS ARE SELCO, COUNTRY FINANCIAL, QUICK CARE, AT&T,
  STATE FARM, US ARMED FORCES AND AMERICA'S BEST
- SHADOW ANCHORED BY HOBBY LOBBY, RED ROBIN, CHIPOTLE, ROSS, OLD NAVY & TARGET