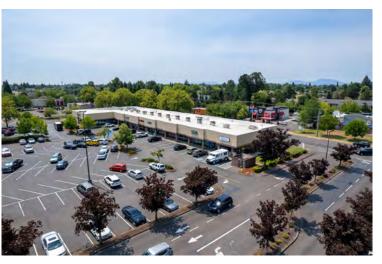

## RETAIL SPACE - HIGH VISIBILITY CORNER LOCATED NEXT TO HERITAGE MALL

- SPACE 1: 2,200 SQUARE FEET (APPROX.)
- SPACE 2: 1,200 SQUARE FEET (APPROX.)
- SPACES CAN BE COMBINED FOR 3,400 SF
- GREAT WINDOW LINE WITH AMPLE PARKING
- BUILDING TENANTS ARE SELCO, COUNTRY FINANCIAL, QUICK CARE, AT&T,
  STATE FARM, US ARMED FORCES AND AMERICA'S BEST
- SHADOW ANCHORED BY HOBBY LOBBY, RED ROBIN, CHIPOTLE, ROSS, OLD NAVY & TARGET

Lease Rate: \$23.50/SF, NNN



www.campbellre.com

For more information contact:

**SUZANNE KINTZLEY** suzannek@campbellre.com (541) 484-2214

Licensed in the State of Oregon

TIM CAMPBELL timc@campbellre.com (541) 484-2214

Licensed in the State of Oregon





## PROPERTY PHOTOS