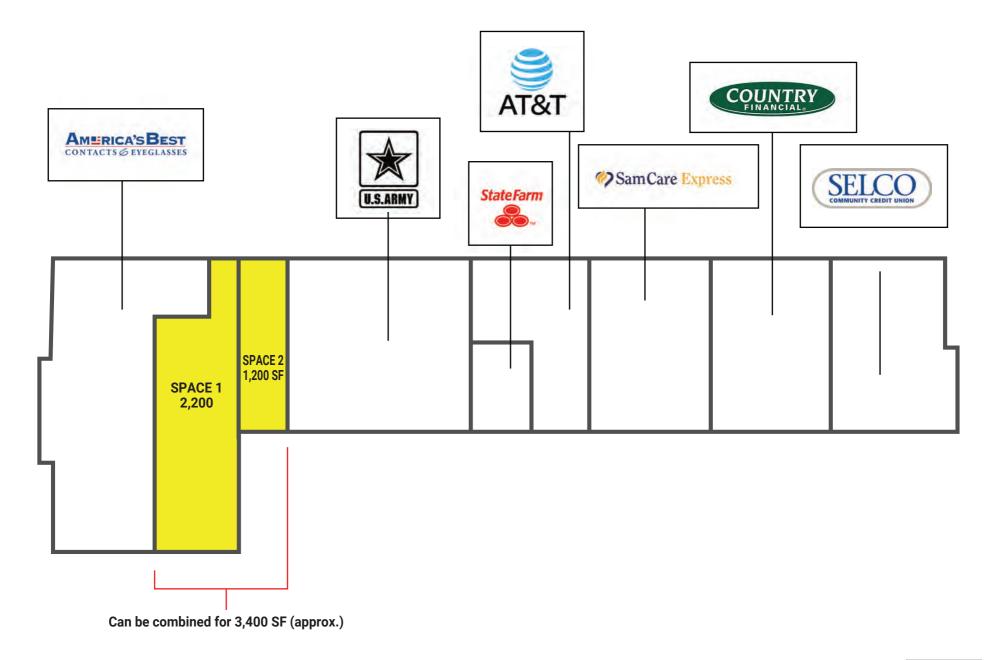

## RETAIL SPACE - HIGH VISIBILITY CORNER LOCATED NEXT TO HERITAGE MALL

- SPACE 1: 2,200 SQUARE FEET (APPROX.)
- SPACE 2: 1,200 SQUARE FEET (APPROX.)
- SPACES CAN BE COMBINED FOR 3,400 SF
- GREAT WINDOW LINE WITH AMPLE PARKING
- BUILDING TENANTS ARE SELCO, COUNTRY FINANCIAL, QUICK CARE, AT&T,
  STATE FARM, US ARMED FORCES AND AMERICA'S BEST
- SHADOW ANCHORED BY HOBBY LOBBY, RED ROBIN, CHIPOTLE, ROSS, OLD NAVY & TARGET