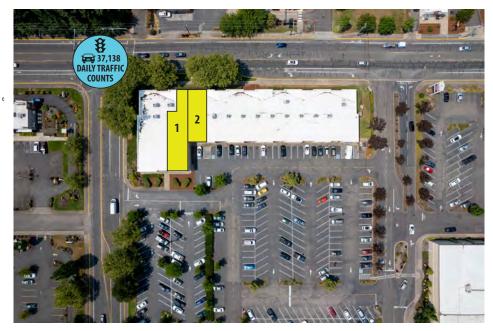

## RETAIL SPACE - HIGH VISIBILITY CORNER LOCATED NEXT TO HERITAGE MALL

- SPACE 1: 2,200 SQUARE FEET (APPROX.)
- SPACE 2: 1,200 SQUARE FEET (APPROX.)
- SPACES CAN BE COMBINED FOR 3,400 SF
- GREAT WINDOW LINE WITH AMPLE PARKING
- BUILDING TENANTS ARE SELCO, COUNTRY FINANCIAL, QUICK CARE, AT&T,
  STATE FARM, US ARMED FORCES AND AMERICA'S BEST
- SHADOW ANCHORED BY HOBBY LOBBY, RED ROBIN, CHIPOTLE, ROSS, OLD NAVY & TARGET