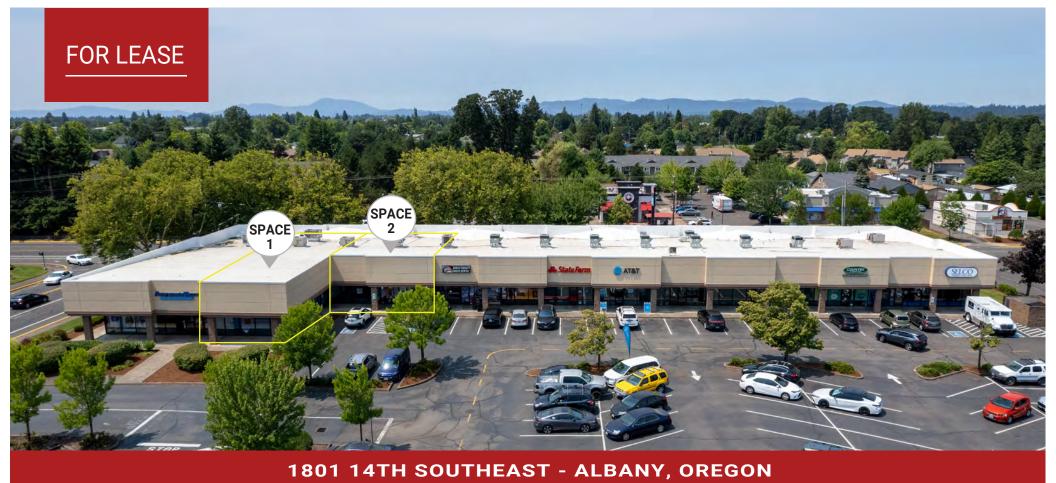

## RETAIL SPACE - HIGH VISIBILITY CORNER LOCATED NEXT TO HERITAGE MALL

- SPACE 1: 2,200 SQUARE FEET (APPROX.)
- SPACE 2: 1,200 SQUARE FEET (APPROX.)
- SPACES CAN BE COMBINED FOR 3,400 SF
- GREAT WINDOW LINE WITH AMPLE PARKING
- BUILDING TENANTS ARE SELCO, COUNTRY FINANCIAL, QUICK CARE, AT&T,
  STATE FARM, US ARMED FORCES AND AMERICA'S BEST
- SHADOW ANCHORED BY HOBBY LOBBY, RED ROBIN, CHIPOTLE, ROSS, OLD NAVY & TARGET