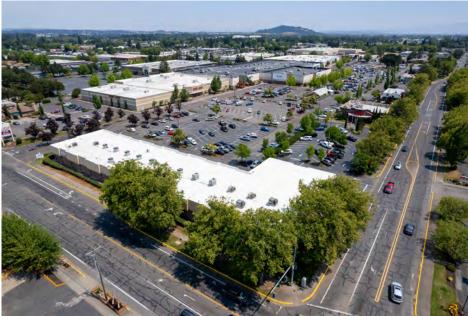

## RETAIL SPACE - HIGH VISIBILITY CORNER LOCATED NEXT TO HERITAGE MALL

- SPACE 1: 2,200 SQUARE FEET (APPROX.)
- SPACE 2: 1,200 SQUARE FEET (APPROX.)
- SPACES CAN BE COMBINED FOR 3,400 SF
- GREAT WINDOW LINE WITH AMPLE PARKING
- BUILDING TENANTS ARE SELCO, COUNTRY FINANCIAL, QUICK CARE, AT&T,
  STATE FARM, US ARMED FORCES AND AMERICA'S BEST
- SHADOW ANCHORED BY HOBBY LOBBY, RED ROBIN, CHIPOTLE, ROSS, OLD NAVY & TARGET

## PROPERTY PHOTOS