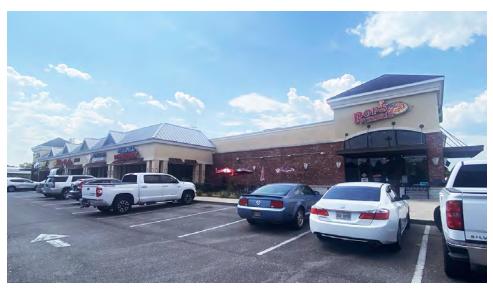

## PROPERTY DESCRIPTION

SOUTHEAST COMMERCIAL is pleased to offer one space available at the conveniently located Shoppes at Nord du Lieu at the intersection of Popp's Ferry Road and Cedar Lake Road. The space consists of 3,500 SF, formerly a fitness center. Nord du Lieu offers great access to the rapidly growing residential, medical, and office market of North Biloxi, and is home to popular Pop's Pizzeria and Subway. This location also offers ease of access from Interstate 10, and sits at an intersection that offers access to both the Biloxi and D'Iberville, MS markets. Nearby Retailers & Businesses Include: Walmart Neighborhood Market (2016), Home Depot, Cedar Lake Medical Center, Applebees, Taco Bell, Slim Chickens, Harley Davidson, Trustmark Bank, and Hancock Bank.

**RETAIL PROPERTY FOR LEASE** 

**PROPERTY SUMMARY** 

OFFICE: 228.276.2700 MOBILE: 228.547.1953

**RETAIL PROPERTY FOR LEASE** 

OFFICE: 228.276.2700 MOBILE: 228.547.1953

**RETAIL PROPERTY FOR LEASE** 

**ADDITIONAL PHOTOS** 