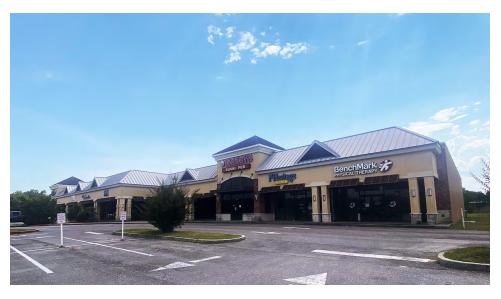

## PROPERTY DESCRIPTION

SOUTHEAST COMMERCIAL is pleased to offer one space available at the conveniently located Shoppes at Nord du Lieu at the intersection of Popp's Ferry Road and Cedar Lake Road. The space consists of 3,500 SF, formerly a fitness center. Nord du Lieu offers great access to the rapidly growing residential, medical, and office market of North Biloxi, and is home to popular Pop's Pizzeria and Subway. This location also offers ease of access from Interstate 10, and sits at an intersection that offers access to both the Biloxi and D'Iberville, MS markets. Nearby Retailers & Businesses Include: Walmart Neighborhood Market (2016), Home Depot, Cedar Lake Medical Center, Applebees, Taco Bell, Slim Chickens, Harley Davidson, Trustmark Bank, and Hancock Bank.

**RETAIL PROPERTY FOR LEASE** 

**PROPERTY SUMMARY** 

OFFICE: 228.276.2700 MOBILE: 228.547.1953

**RETAIL PROPERTY FOR LEASE** 

OFFICE: 228.276.2700 MOBILE: 228.547.1953

**RETAIL PROPERTY FOR LEASE** 

**ADDITIONAL PHOTOS** 