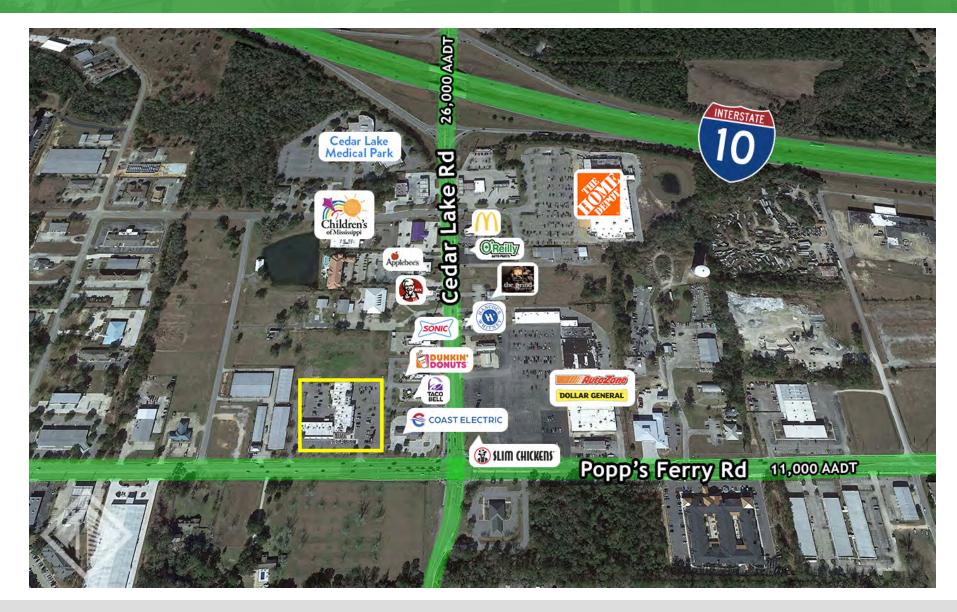

## PROPERTY DESCRIPTION

SOUTHEAST COMMERCIAL is pleased to offer one space available at the conveniently located Shoppes at Nord du Lieu at the intersection of Popp's Ferry Road and Cedar Lake Road. The space consists of 3,500 SF, formerly a fitness center. Nord du Lieu offers great access to the rapidly growing residential, medical, and office market of North Biloxi, and is home to popular Pop's Pizzeria and Subway. This location also offers ease of access from Interstate 10, and sits at an intersection that offers access to both the Biloxi and D'Iberville, MS markets. Nearby Retailers & Businesses Include: Walmart Neighborhood Market (2016), Home Depot, Cedar Lake Medical Center, Applebees, Taco Bell, Slim Chickens, Harley Davidson, Trustmark Bank, and Hancock Bank.

TIM CARLSON · PRINCIPAL MONTE LUFFEY · PRINCIPAL OFFICE: 228.276.2700

**RETAIL PROPERTY FOR LEASE** 

**AVAILABLE UNIT** 

OFFICE: 228.276.2700 MOBILE: 228.547.1953

Saucier 57 15 minutes 5 minutes Diberville Ocean Springs 10 minutes **Cautiar** Estate ian