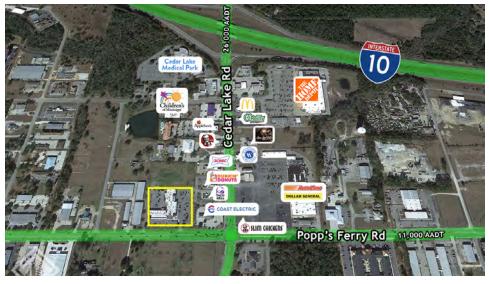

## PROPERTY DESCRIPTION

SOUTHEAST COMMERCIAL is pleased to offer one space available at the conveniently located Shoppes at Nord du Lieu at the intersection of Popp's Ferry Road and Cedar Lake Road. The space consists of 3,500 SF, formerly a fitness center. Nord du Lieu offers great access to the rapidly growing residential, medical, and office market of North Biloxi, and is home to popular Pop's Pizzeria and Subway. This location also offers ease of access from Interstate 10, and sits at an intersection that offers access to both the Biloxi and D'Iberville, MS markets. Nearby Retailers & Businesses Include: Walmart Neighborhood Market (2016), Home Depot, Cedar Lake Medical Center, Applebees, Taco Bell, Slim Chickens, Harley Davidson, Trustmark Bank, and Hancock Bank.

TIM CARLSON · PRINCIPAL MONTE LUFFEY · PRINCIPAL OFFICE: 228.276.2700

**RETAIL PROPERTY FOR LEASE** 

**AVAILABLE UNIT** 

OFFICE: 228.276.2700 MOBILE: 228.547.1953

Saucier 57 15 minutes 5 minutes Diberville Ocean Springs 10 minutes **Cautiar** Estate ian