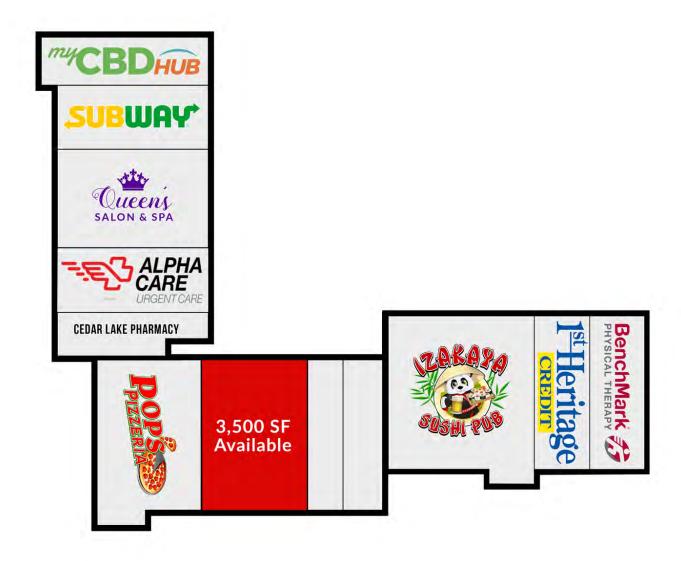

## PROPERTY DESCRIPTION

SOUTHEAST COMMERCIAL is pleased to offer one space available at the conveniently located Shoppes at Nord du Lieu at the intersection of Popp's Ferry Road and Cedar Lake Road. The space consists of 3,500 SF, formerly a fitness center. Nord du Lieu offers great access to the rapidly growing residential, medical, and office market of North Biloxi, and is home to popular Pop's Pizzeria and Subway. This location also offers ease of access from Interstate 10, and sits at an intersection that offers access to both the Biloxi and D'Iberville, MS markets. Nearby Retailers & Businesses Include: Walmart Neighborhood Market (2016), Home Depot, Cedar Lake Medical Center, Applebees, Taco Bell, Slim Chickens, Harley Davidson, Trustmark Bank, and Hancock Bank.

TIM CARLSON · PRINCIPAL MONTE LUFFEY · PRINCIPAL OFFICE: 228.276.2700

**RETAIL PROPERTY FOR LEASE** 

**AVAILABLE UNIT** 

OFFICE: 228.276.2700 MOBILE: 228.547.1953

Saucier 57 15 minutes 5 minutes Diberville Ocean Springs 10 minutes **Cautiar** Estate ian