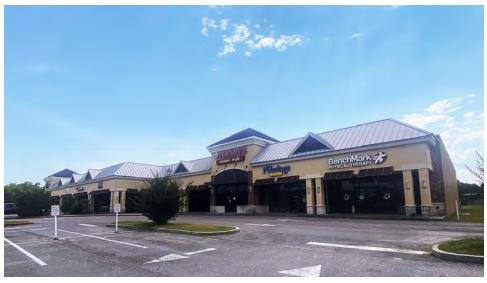

## PROPERTY DESCRIPTION

SOUTHEAST COMMERCIAL is pleased to offer one space available at the conveniently located Shoppes at Nord du Lieu at the intersection of Popp's Ferry Road and Cedar Lake Road. The space consists of 3,500 SF, formerly a fitness center. Nord du Lieu offers great access to the rapidly growing residential, medical, and office market of North Biloxi, and is home to popular Pop's Pizzeria and Subway. This location also offers ease of access from Interstate 10, and sits at an intersection that offers access to both the Biloxi and D'Iberville, MS markets. Nearby Retailers & Businesses Include: Walmart Neighborhood Market (2016), Home Depot, Cedar Lake Medical Center, Applebees, Taco Bell, Slim Chickens, Harley Davidson, Trustmark Bank, and Hancock Bank.

TIM CARLSON · PRINCIPAL MONTE LUFFEY · PRINCIPAL OFFICE: 228.276.2700

**RETAIL PROPERTY FOR LEASE** 

**AVAILABLE UNIT** 

OFFICE: 228.276.2700 MOBILE: 228.547.1953

Saucier 57 15 minutes 5 minutes Diberville Ocean Springs 10 minutes **Cautiar** Estate ian