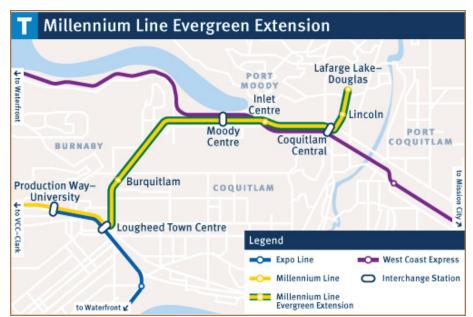

#### **EVERGREEN EXTENSION**

The Millennium Line Evergreen Extension is a rapid transit line that connects Coquitlam to Vancouver via Port Moody and Burnaby. The Evergreen Extension is a fast, frequent and convenient SkyTrain service, connecting Coquitlam Town Centre through Port Moody to Lougheed Town Centre in approximately 15 minutes. It connects without transfer to the current SkyTrain network at Lougheed Town Centre Station and integrates with regional bus and West Coast Express networks.