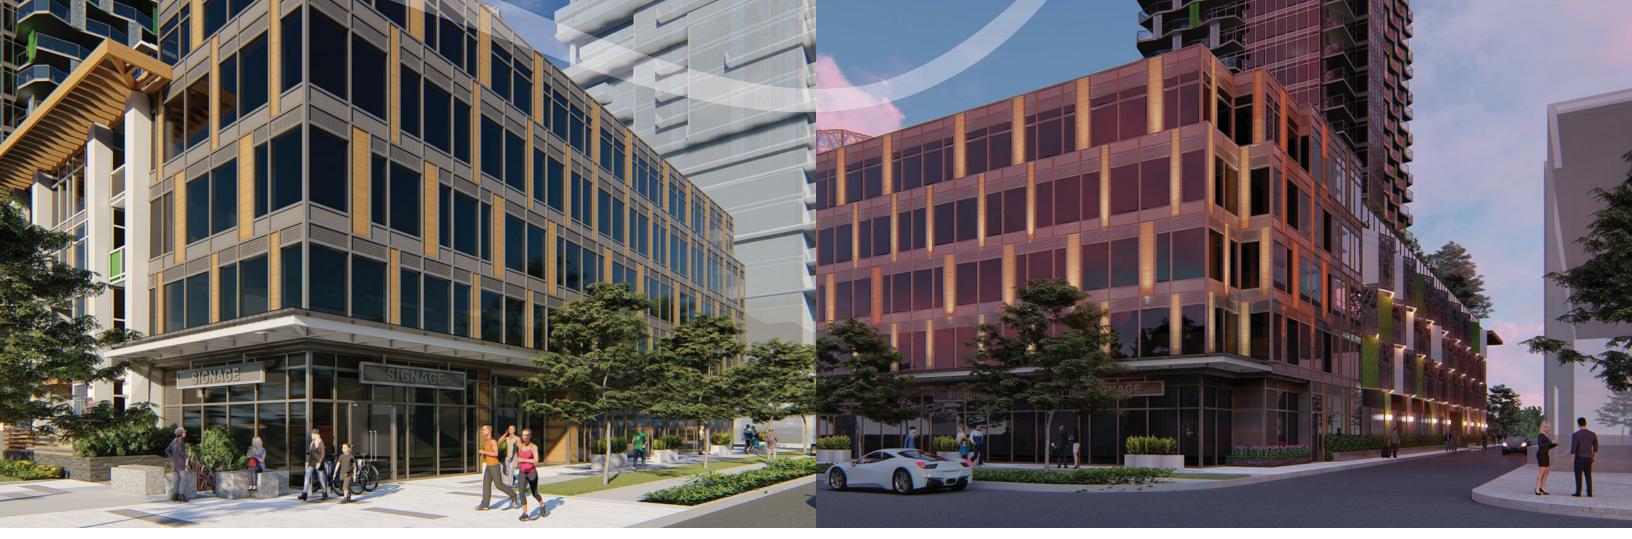

#### PROPERTY FEATURES

- Five storeys of commercial space comprised of ground floor retail and four office floors, amongst a mixed-use residential community with a 39 storey residential tower
- Common area washrooms on all four office floors
- Convenient walkable access to an abundance of amenities and retailers
- Lincoln and Lafarge-Douglas Lake SkyTrain stations are just a 6 minute walk away
- Fully equipped bike storage

Polygon's Sophora at the Park offers prime retail and office space steps from the shops and services of Coquitlam Town Centre and the conveniences of the SkyTrain network.