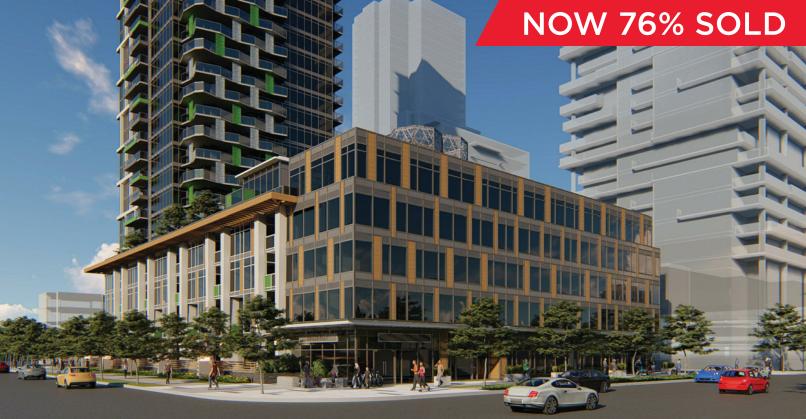

## FOR SALE

**UNDER CONSTRUCTION** 

Estimated Completion Q1 2023

"A" Class Transit-oriented Retail & Office Strata 3056 Glen Drive, Coquitlam, BC

- Brand new Retail and Office Strata available for sale with flexible demising from 600 sf to 18,000 sf
- Quality construction built by the Polygon family of companies, one of BC's premier developers
- Located in Coquitlam Town Centre area across from Glen Park
- 6 min walk to Coquitlam Shopping Centre and both the Lafarge Lake-Douglas & Lincoln SkyTrain stations

#### **OPPORTUNITY**

Cushman & Wakefield ULC is pleased to offer to the market place the opportunity to purchase brand new 'Class A' retail and office strata at Sophora at the Park located in Coquitlam Town Centre. Sophora offers a rare opportunity for investors and occupiers to own commercial real estate in Coquitlam's rapidly densifying and most vibrant Town Centre neighbourhood. The offering is located within 6 minutes walking distance to both the Lafarge Lake-Douglas and Lincoln SkyTrain stations amongst the best local amenities.

#### PROPERTY FEATURES

- Five storeys of commercial space comprised of ground floor retail and four office floors, amongst a mixed-use residential community with a 39 storey residential tower
- Common area washrooms on all four office floors
- Convenient walkable access to an abundance of amenities and retailers
- Lincoln and Lafarge-Douglas Lake SkyTrain stations are just a 6 minute walk away
- Fully equipped bike storage