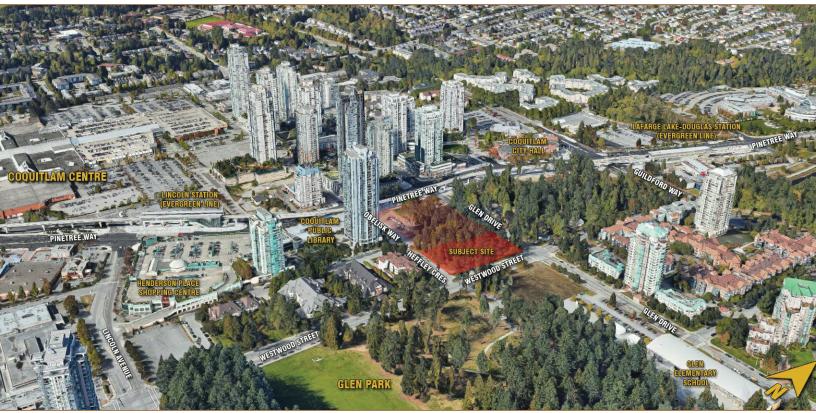

## FOR SALE

**UNDER CONSTRUCTION** 

Estimated Completion Q1 2023

"A" Class Transit-oriented Retail & Office Strata 3056 Glen Drive, Coquitlam, BC

- Brand new Retail and Office Strata available for sale with flexible demising from 600 sf to 18,000 sf
- Quality construction built by the Polygon family of companies, one of BC's premier developers
- Located in Coquitlam Town Centre area across from Glen Park
- 6 min walk to Coquitlam Shopping Centre and both the Lafarge Lake-Douglas & Lincoln SkyTrain stations

#### **OPPORTUNITY**

Cushman & Wakefield ULC is pleased to offer to the market place the opportunity to purchase brand new 'Class A' retail and office strata at Sophora at the Park located in Coquitlam Town Centre. Sophora offers a rare opportunity for investors and occupiers to own commercial real estate in Coquitlam's rapidly densifying and most vibrant Town Centre neighbourhood. The offering is located within 6 minutes walking distance to both the Lafarge Lake-Douglas and Lincoln SkyTrain stations amongst the best local amenities.

Located in the heart of Coquitlam Town Centre just steps from the convenient
Lincoln SkyTrain station, Sophora at the Park by Polygon combines the energy of the city and the serenity of a residential neighbourhood.