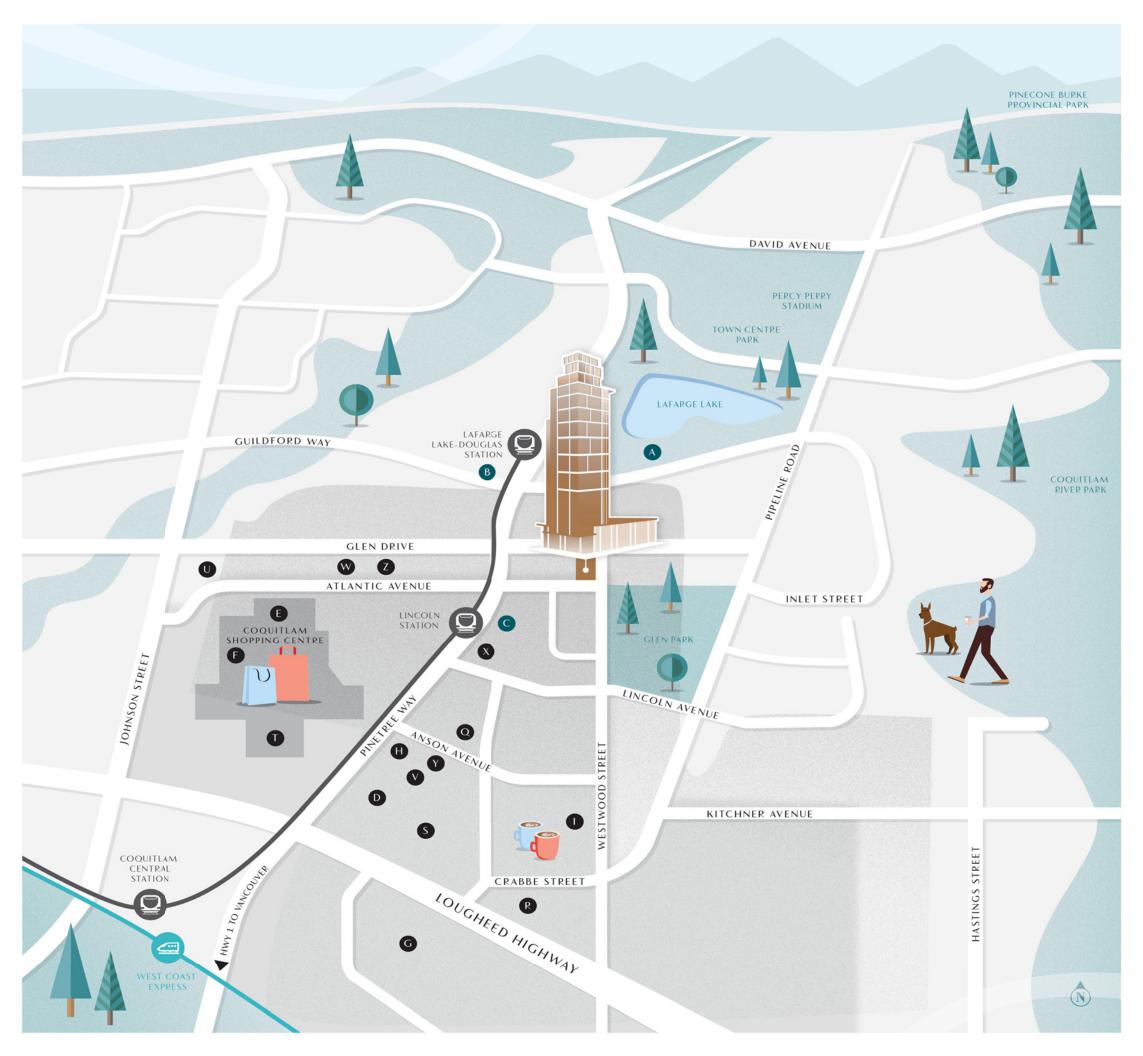

#### **RECREATION**

- A Evergreen Cultural Centre
- B City Centre Aquatic Complex
- C Coquitlam Public Library

#### **SHOPS & SERVICES**

- Pinetree Village
- Walmart
- T&T Supermarket
- **G** Real Canadian Superstore
- H Save-On-Foods
- M&M Foods
- Lincoln SkyTrain Station (6 min. walk)
- Lafarge-Douglas Lake SkyTrain Station (6 min. walk)
- West Coast Express

#### **EVERGREEN EXTENSION**

The Millennium Line Evergreen Extension is a rapid transit line that connects Coquitlam to Vancouver via Port Moody and Burnaby. The Evergreen Extension is a fast, frequent and convenient SkyTrain service, connecting Coquitlam Town Centre through Port Moody to Lougheed Town Centre in approximately 15 minutes. It connects without transfer to the current SkyTrain network at Lougheed Town Centre Station and integrates with regional bus and West Coast Express networks.

#### DINING

- Keg Steakhouse & Bar
- R White Spot
- Mr. Mikes Steakhouse
- Montana's BBQ & Bar
- Copa Café
- Starbucks
- W Browns Socialhouse
- X Grand Palace Restaurant
- Chada Thai
- 7 Urban Gate Bar & Grill