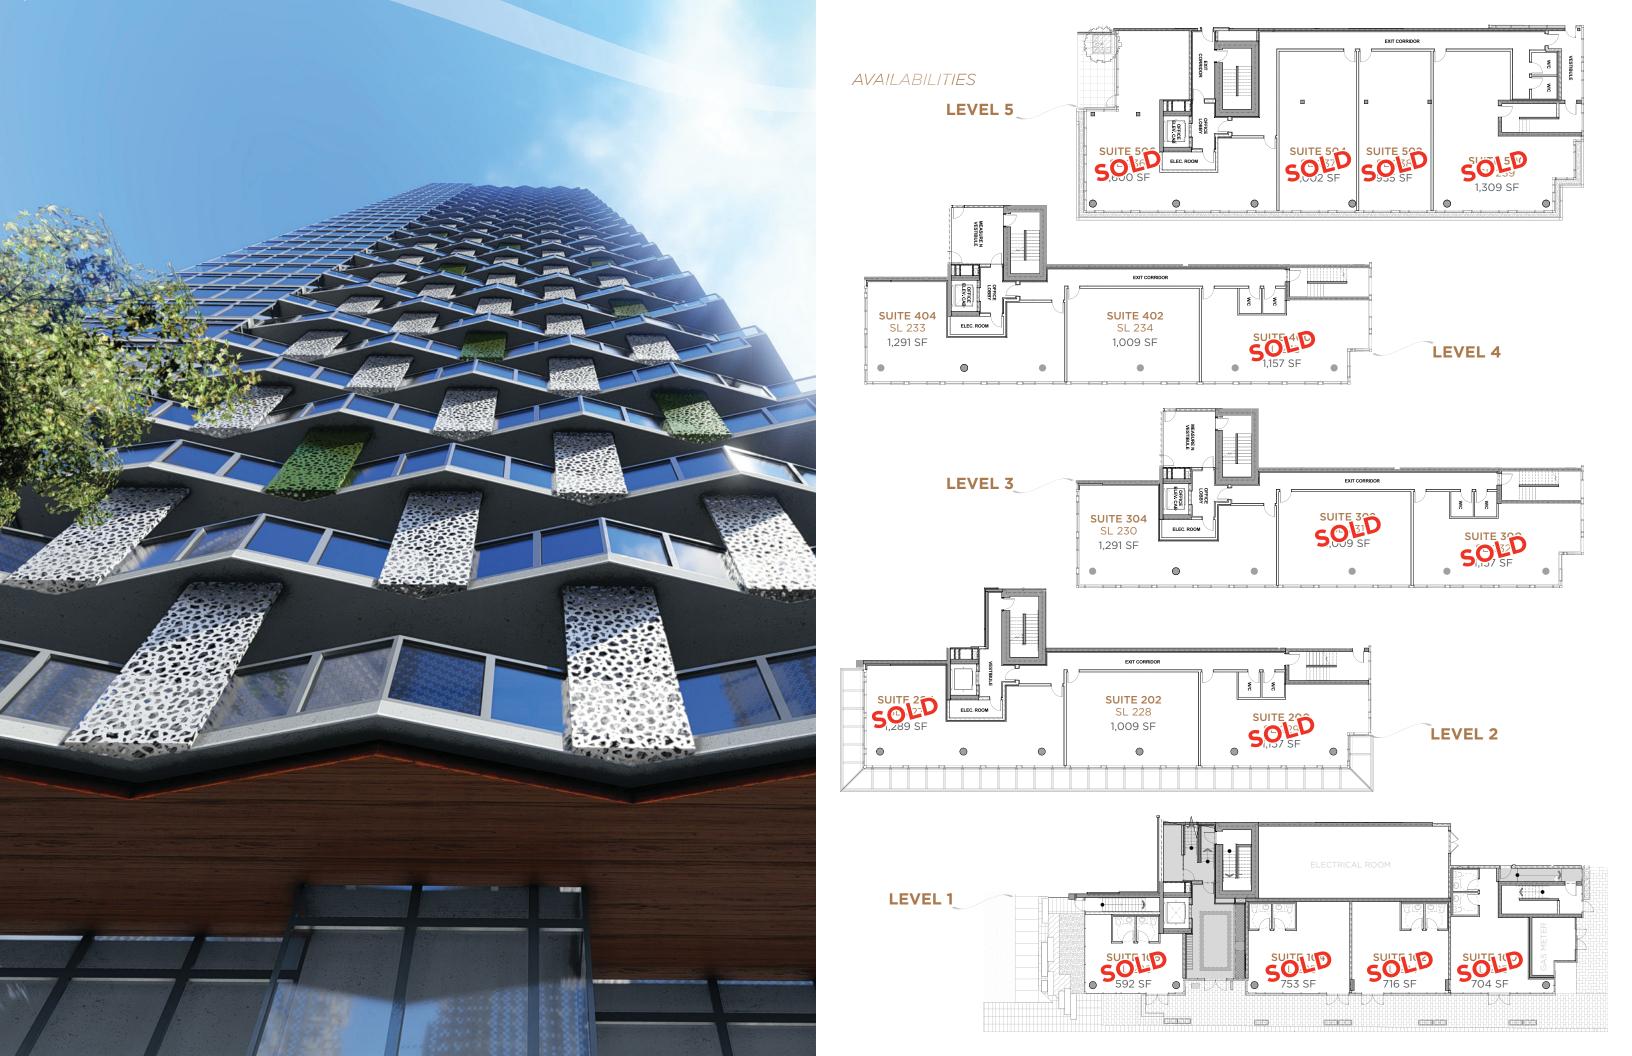

## FOR SALE

**UNDER CONSTRUCTION** 

Estimated Completion Q1 2023

"A" Class Transit-oriented Retail & Office Strata 3056 Glen Drive, Coquitlam, BC

- Brand new Retail and Office Strata available for sale with flexible demising from 600 sf to 18,000 sf
- Quality construction built by the Polygon family of companies, one of BC's premier developers
- Located in Coquitlam Town Centre area across from Glen Park
- 6 min walk to Coquitlam Shopping Centre and both the Lafarge Lake-Douglas & Lincoln SkyTrain stations

#### **OPPORTUNITY**

Cushman & Wakefield ULC is pleased to offer to the market place the opportunity to purchase brand new 'Class A' retail and office strata at Sophora at the Park located in Coquitlam Town Centre. Sophora offers a rare opportunity for investors and occupiers to own commercial real estate in Coquitlam's rapidly densifying and most vibrant Town Centre neighbourhood. The offering is located within 6 minutes walking distance to both the Lafarge Lake-Douglas and Lincoln SkyTrain stations amongst the best local amenities.

#### PROPERTY FEATURES

- Five storeys of commercial space comprised of ground floor retail and four office floors, amongst a mixed-use residential community with a 39 storey residential tower
- Common area washrooms on all four office floors
- Convenient walkable access to an abundance of amenities and retailers
- Lincoln and Lafarge-Douglas Lake SkyTrain stations are just a 6 minute walk away
- Fully equipped bike storage