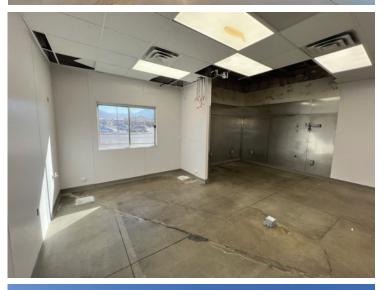

# Picture Gallery

Accelerating success.

### **Property Information**

- 1,333 SF Available
- Restaurant Space w/ Drive Thru
- Existing restaurant finishes
- Excellent Visibility and Parking
- Near Salem High School & Salem Jr. High School
- High growth area
- Adjacent to Fiiz
- Lease Rate: \$30.00 NNN