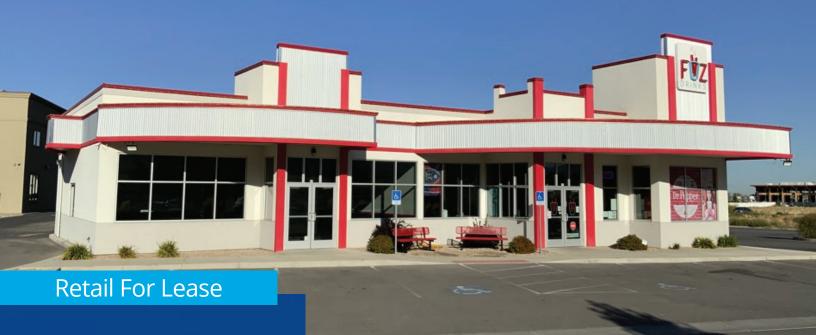

## Salem Fiiz Center 640 N SR 198 SW Corner | Salem, UT

### **Property Information**

- 1,333 SF Available
- Restaurant Space w/ Drive Thru
- Existing restaurant finishes
- Excellent Visibility and Parking
- Near Salem High School & Salem Jr. High School
- High growth area
- Adjacent to Fiiz
- Lease Rate: \$30.00 NNN