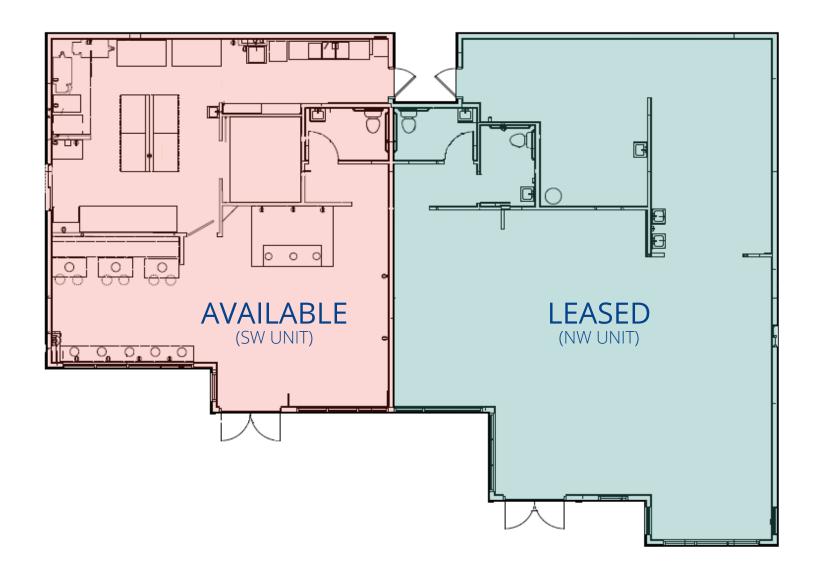

# Floorplan

Accelerating success.

### **Property Information**

- 1,333 SF Available
- Restaurant Space w/ Drive Thru
- Existing restaurant finishes
- Excellent Visibility and Parking
- Near Salem High School & Salem Jr. High School
- High growth area
- Adjacent to Fiiz
- Lease Rate: \$30.00 NNN