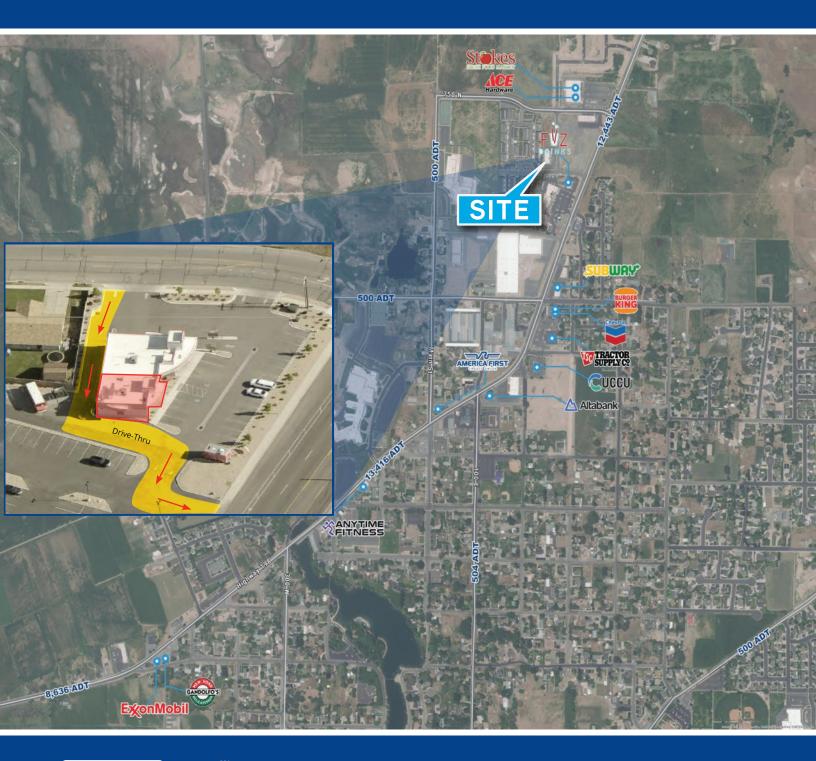

## Salem Fiiz Center 640 N SR 198 SW Corner | Salem, UT

### **Property Information**

- 1,333 SF Available
- Restaurant Space w/ Drive Thru
- Existing restaurant finishes
- Excellent Visibility and Parking
- Near Salem High School & Salem Jr. High School
- High growth area
- Adjacent to Fiiz
- Lease Rate: \$30.00 NNN