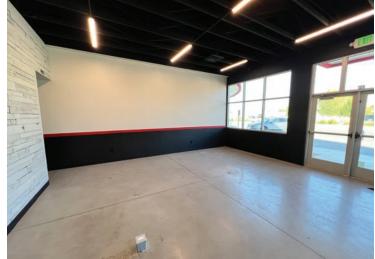

# Picture Gallery

Accelerating success.

### **Property Information**

- 1,333 SF Available
- Restaurant Space w/ Drive Thru
- Existing restaurant finishes
- Excellent Visibility and Parking
- Near Salem High School & Salem Jr. High School
- High growth area
- Adjacent to Fiiz
- Lease Rate: \$30.00 NNN