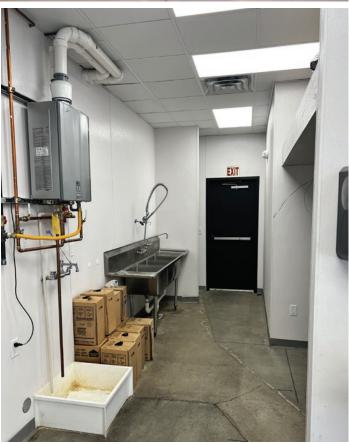

# Picture Gallery

Accelerating success.

### **Property Information**

- 1,333 SF Available
- Restaurant Space w/ Drive Thru
- Existing restaurant finishes
- Excellent Visibility and Parking
- Near Salem High School & Salem Jr. High School
- High growth area
- Adjacent to Fiiz
- Lease Rate: \$30.00 NNN