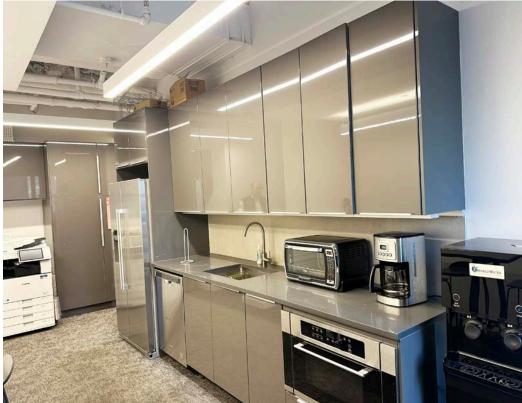

## **DETAILS**

Floor 17 Suite 1702 5,530 SF

**New Whitebox** 

**Furnished** 

Light on 3 Sides with Southern and Western Views

12 Foot Exposed Ceilings

New Hardwood Floors

Tenant-Controlled HVAC