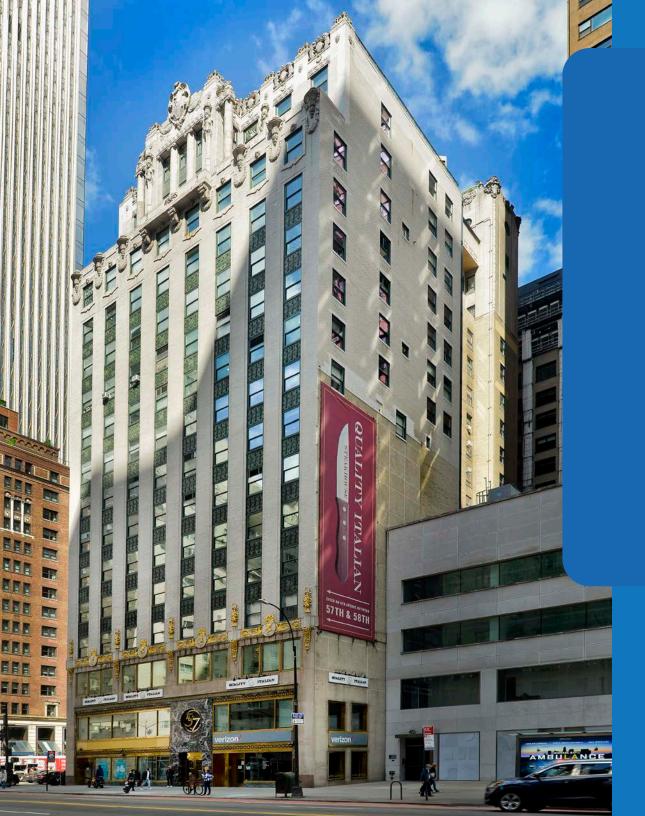

## PARTIAL FLOOR 17

## **DETAILS**

Floor 17 Suite 1702 5,530 SF

**New Whitebox** 

**Furnished** 

Light on 3 Sides with Southern and Western Views

12 Foot Exposed Ceilings

New Hardwood Floors

Tenant-Controlled HVAC