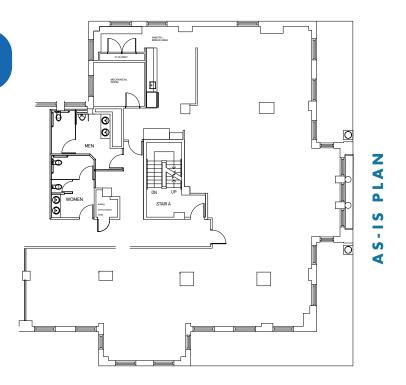

## PARTIAL FLOOR 17

## **DETAILS**

Floor 17 Suite 1702 5,530 SF

**New Whitebox** 

**Furnished** 

Light on 3 Sides with Southern and Western Views

12 Foot Exposed Ceilings

New Hardwood Floors

Tenant-Controlled HVAC