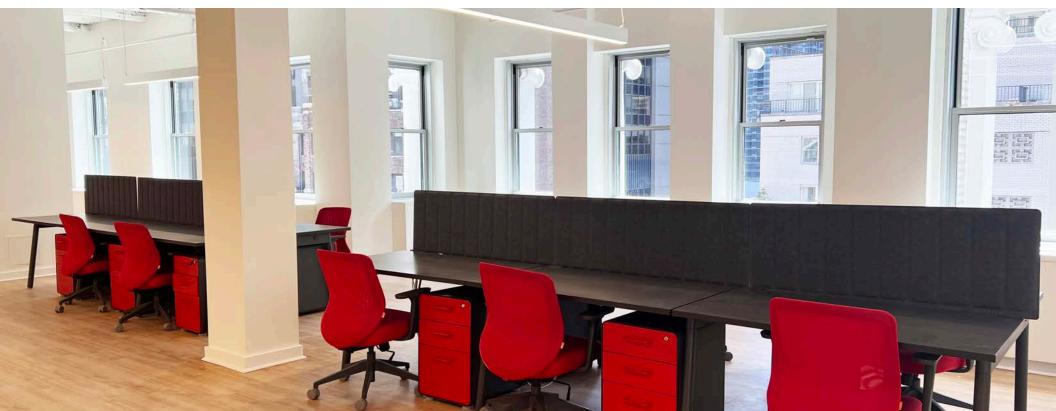

## **DETAILS**

Floor 17 Suite 1702 5,530 SF

**New Whitebox** 

**Furnished** 

Light on 3 Sides with Southern and Western Views

12 Foot Exposed Ceilings

New Hardwood Floors

Tenant-Controlled HVAC