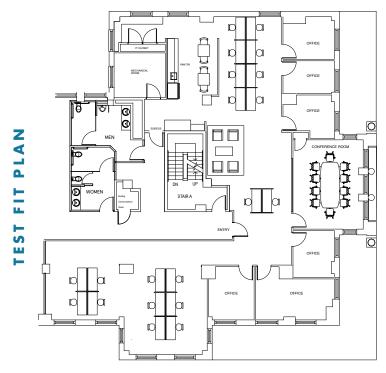

## PARTIAL FLOOR 17

## **DETAILS**

Floor 17 Suite 1702 5,530 SF

**New Whitebox** 

**Furnished** 

Light on 3 Sides with Southern and Western Views

12 Foot Exposed Ceilings

New Hardwood Floors

Tenant-Controlled HVAC