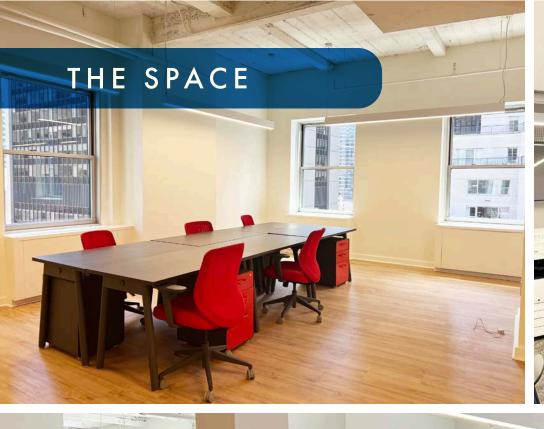

## **DETAILS**

Floor 17 Suite 1702 5,530 SF

**New Whitebox** 

**Furnished** 

Light on 3 Sides with Southern and Western Views

12 Foot Exposed Ceilings

New Hardwood Floors

Tenant-Controlled HVAC