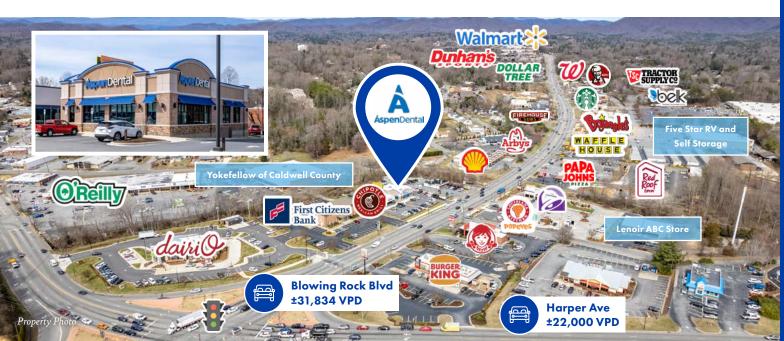

\$2,411,290 %

Average Cap Rate Over Lease Term:

Cap Rate: 6.20%

Price:

6.50%

%

The Property is located in Lenoir, North Carolina, in a strong retail corridor surrounding national retailers including Aldi, Tractor Supply, Walmart Supercenter, Planet Fitness, Dunham's Sports, Chick-fil-A, Wendy's, McDonald's, Taco Bell, Starbucks, and many more. Located along Blowing Rock Blvd, the Property benefits from over 31K VPD and immeidate access on Blowing Rock Blvd.