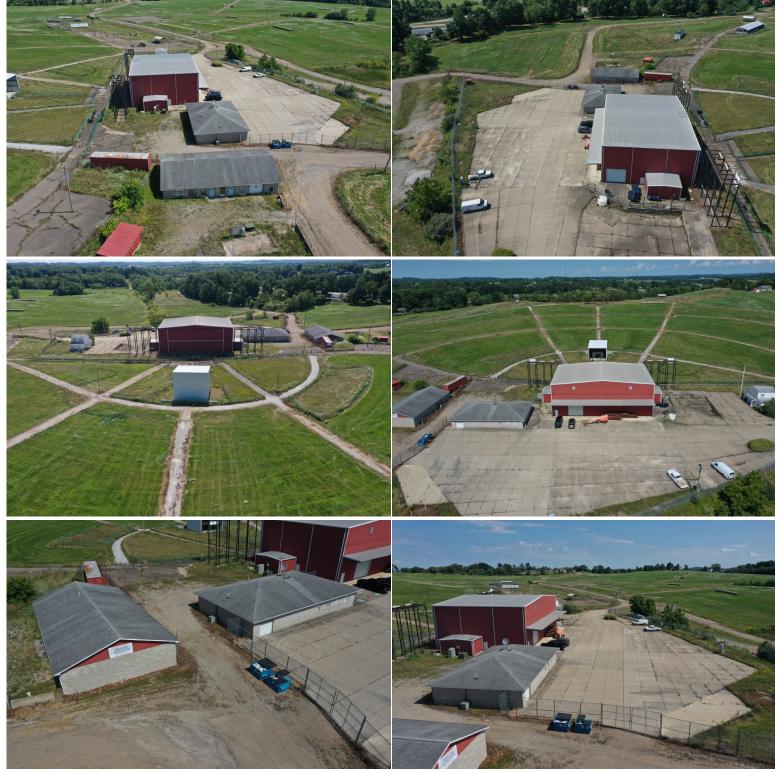

This is an EXCELLENT opportunity for re purposing over 210 acres of easy access commercial traffic. It is less than 10 minutes from America's throughway I-70. There is FANTASTIC VISIBILITY from the interstate and this property can be utilized as a large mixed-use project with potential industrial, office, retail, hotels, and/or condos/residential development. This is a PRIME location!! Most of the acreage is cleared, flat, and rolling ready for your next growing business adventure. This legacy property is 1 1/2 hour from Pittsburgh, PA and 20 min from Wheeling, WV. The central most building can be currently used as industrial and measures at approximately 100 ft by 80 ft. There is a concrete pad right off the space measuring almost an acre at around 370 ft by 100 ft wide. There is another acre of concrete parking next to that as well. There are two buildings that were previous office space that are both around 3400 sq ft each.

There is also other buildings and pavilions that can be utilized for other purpose as well.

This property features 72KV commercial power that is available underground. There are speed fiber optic lines along the frontage of the property and a 6 inch water line feeding the property. Call now for a tour of the property!!

# **PROPERTY PHOTOS**

143 Canton Rd Wintersville, OH 43953