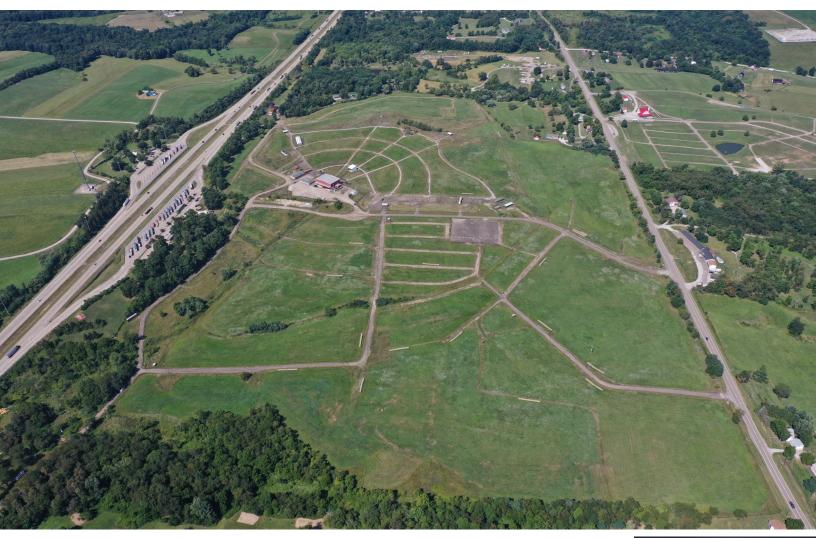

## HIGHLIGHTS

This property hosted the iconic Jamboree in the Hills for over 4 decades bringing over 200,000 country music fans to this property every year. It has the potential to enhance Belmont County with prime property right off the highway ready for re development!!

This is an EXCELLENT opportunity for re purposing over 210 acres of easy access commercial traffic. It is less than 10 minutes from America's throughway I-70. There is FANTASTIC VISIBILITY from the interstate and this property can be utilized as a large mixed-use project with potential industrial, office, retail, hotels, and/or condos/residential development. This is a PRIME location!! Most of the acreage is cleared, flat, and rolling ready for your next growing business adventure. This legacy property is 1 1/2 hour from Pittsburgh, PA and 20 min from Wheeling, WV. The central most building can be currently used as industrial and measures at approximately 100 ft by 80 ft. There is a concrete pad right off the space measuring almost an acre at around 370 ft by 100 ft wide. There is another acre of concrete parking next to that as well. There are two buildings that were previous office space that are both around 3400 sq ft each.

## MINTUES AWAY FROM HIGHWAY ACCESS

143 Canton Rd Wintersville, OH 43953