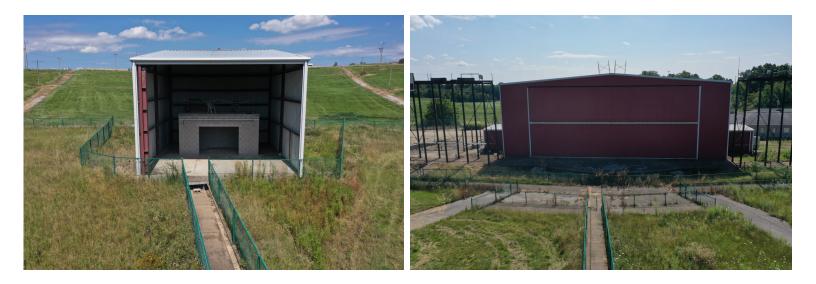

This is an EXCELLENT opportunity for re purposing over 210 acres of easy access commercial traffic. It is less than 10 minutes from America's throughway I-70. There is FANTASTIC VISIBILITY from the interstate and this property can be utilized as a large mixed-use project with potential industrial, office, retail, hotels, and/or condos/residential development. This is a PRIME location!! Most of the acreage is cleared, flat, and rolling ready for your next growing business adventure. This legacy property is 1 1/2 hour from Pittsburgh, PA and 20 min from Wheeling, WV. The central most building can be currently used as industrial and measures at approximately 100 ft by 80 ft. There is a concrete pad right off the space measuring almost an acre at around 370 ft by 100 ft wide. There is another acre of concrete parking next to that as well. There are two buildings that were previous office space that are both around 3400 sq ft each.

# **PROPERTY PHOTOS**

143 Canton Rd Wintersville, OH 43953