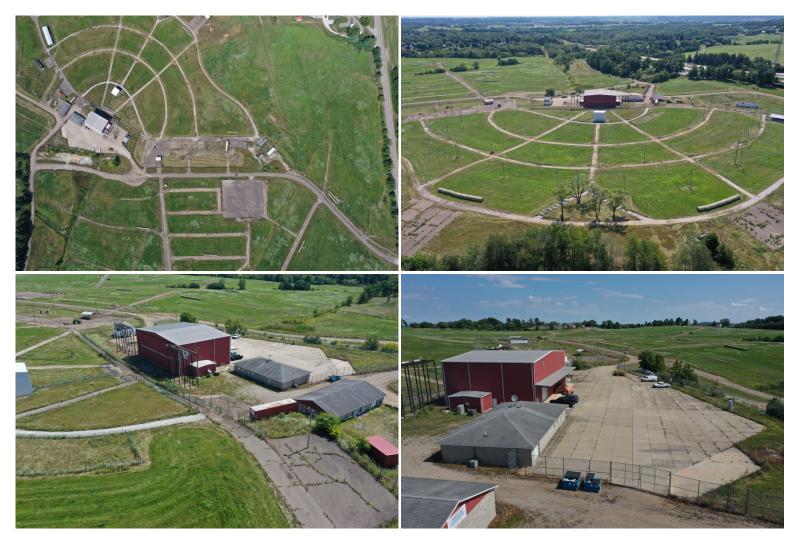

This is an EXCELLENT opportunity for re purposing over 210 acres of easy access commercial traffic. It is less than 10 minutes from America's throughway I-70. There is FANTASTIC VISIBILITY from the interstate and this property can be utilized as a large mixed-use project with potential industrial, office, retail, hotels, and/or condos/residential development. This is a PRIME location!! Most of the acreage is cleared, flat, and rolling ready for your next growing business adventure. This legacy property is 1 1/2 hour from Pittsburgh, PA and 20 min from Wheeling, WV. The central most building can be currently used as industrial and measures at approximately 100 ft by 80 ft. There is a concrete pad right off the space measuring almost an acre at around 370 ft by 100 ft wide. There is another acre of concrete parking next to that as well. There are two buildings that were previous office space that are both around 3400 sq ft each.

There is also other buildings and pavilions that can be utilized for other purpose as well.

This property features 72KV commercial power that is available underground. There are speed fiber optic lines along the frontage of the property and a 6 inch water line feeding the property. Call now for a tour of the property!!

# **PROPERTY PHOTOS**

143 Canton Rd Wintersville, OH 43953