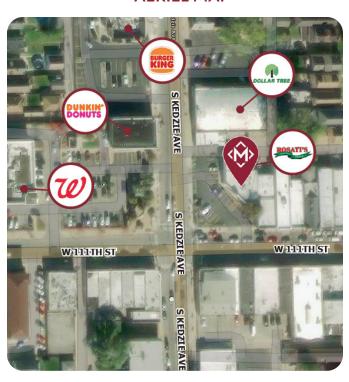

## PROPERTY/MARKET SUMMARY

- 3,600 SF freestanding building with ample parking and large pylon signage available on a busy hard corner generating 33,100+ VPD. Former 7-Eleven connected to Rosati's Pizza, ensuring heavy foot traffic and business in a high average household income area of \$118,145 within 1 mile.
- Strategically located on the prominent hard corner of 111th
  Street
- Surrounded by neighboring national tenants, including Dollar Tree, Dunkin' Donuts, Burger King, and Walgreens, directly across the street.

## **PYLON SIGNAGE**

**RETAILER MAP** 

**AERIEL MAP** 

Information furnished regarding property for sale, rental or financing is from sources deemed reliable, but no warranty or representation is made to the accuracy thereof and same is submitted to errors, omissions, change of price, or withdrawal without notice.