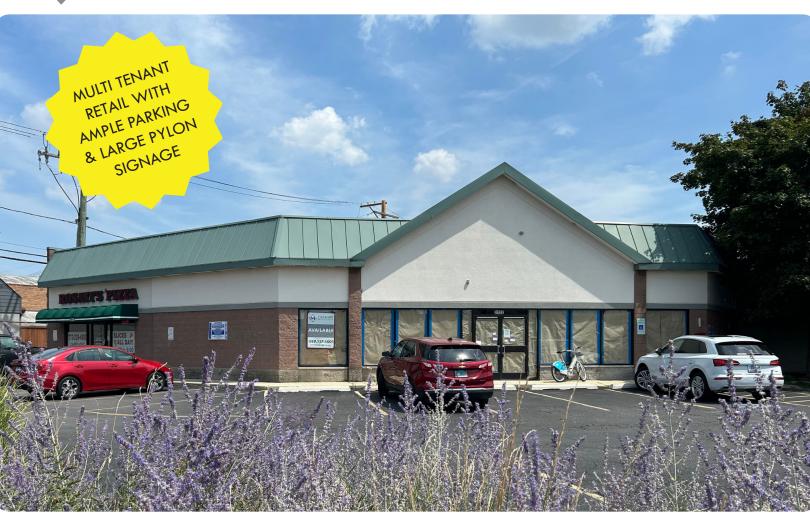

## **RETAIL SPACE FOR RENT**

3152 W 111TH ST CHICAGO, IL 60655

## PROPERTY/MARKET SUMMARY

- 3,600 SF freestanding building with ample parking and large pylon signage available on a busy hard corner generating 33,100+ VPD. Former 7-Eleven connected to Rosati's Pizza, ensuring heavy foot traffic and business in a high average household income area of \$118,145 within 1 mile.
- Strategically located on the prominent hard corner of 111th
  Street
- Surrounded by neighboring national tenants, including Dollar Tree, Dunkin' Donuts, Burger King, and Walgreens, directly across the street.