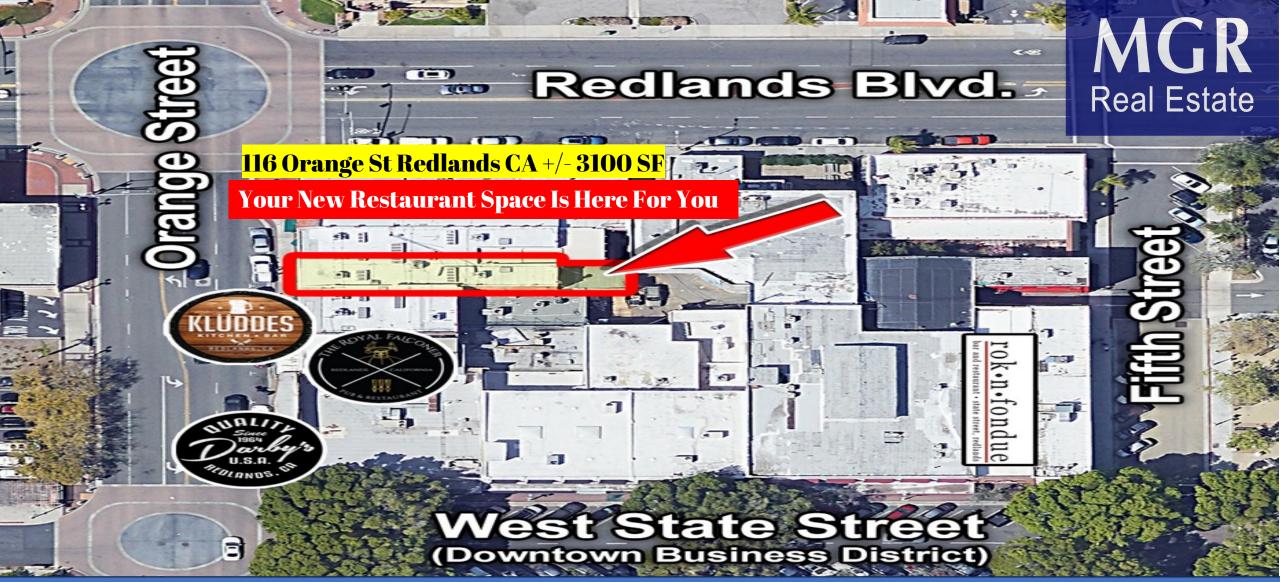

## **SITE LOCATION**

MICHALE G. RADEMAKER CEO/Founder DRE# 00556679 PH. 909.579.1340 MRADEMAKER@MGRREALESTATE.COM

TONY HERMOSILLO Vice President DRE# 01756910 PH. 909.579.1344 TONYH@MGRREALESTATE.COM RAUL ALEJOS Senior Commercial Associate DRE# 01488335 PH. 909.556.3293 RALEJOS@MGRREALESTATE.COM

### **Features:**

- > Prime Historic Downtown Redlands Location
- ➤ New HVAC & Utility Connections to Premises
- ➤ Hood Exhaust System in Kitchen area
- > In the heart of Redlands State Street
- ➤ Walking to Shopping, Office, Restaurants, Bars
- >+/- 2500 SF Basement also available to enhance your concept or add event hall possibilities
- ➤ Proximity to I-10 & 210 Fwy Access
- ➤ Directly across the new 700+ Housing and Shops Old Redlands Mall Development braking ground soon