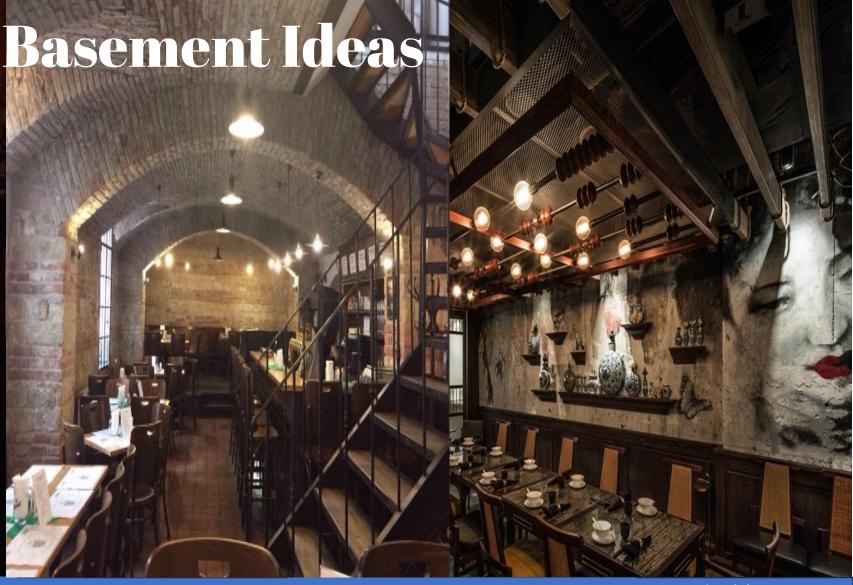

### **Features:**

- > Prime Historic Downtown Redlands Location
- ➤ New HVAC & Utility Connections to Premises
- ➤ Hood Exhaust System in Kitchen area
- > In the heart of Redlands State Street
- ➤ Walking to Shopping, Office, Restaurants, Bars
- >+/- 2500 SF Basement also available to enhance your concept or add event hall possibilities
- ➤ Proximity to I-10 & 210 Fwy Access
- ➤ Directly across the new 700+ Housing and Shops Old Redlands Mall Development braking ground soon