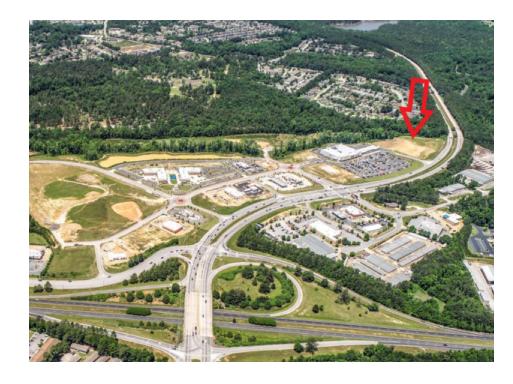

## FOR SALE

6921 Ray Wright Way Columbus, Georgia 31820

**3 Prime Out Lots** 

## Available for immediate purchase

Three prime out lots fronting JR Allen Parkway in (HWY 80) and SR 85 in Midland Commons. Midland Commons an 88 acre Mixed Use Development located in East Columbus began construction in 2022 and continues to be developed today. Midland Commons is supported by a trade area of 503,124. Located on arterial route to Macon, Atlanta and East Alabama.