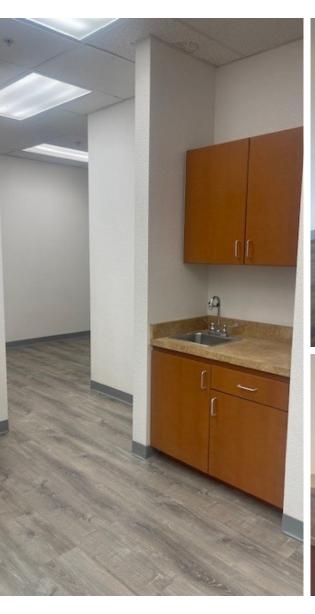

Fully built out medical office

Features reception, waiting, and check in

Six exam rooms with sinks

Two restrooms

Employee breakroom

\$375K

SALE PRICE

\$19.00