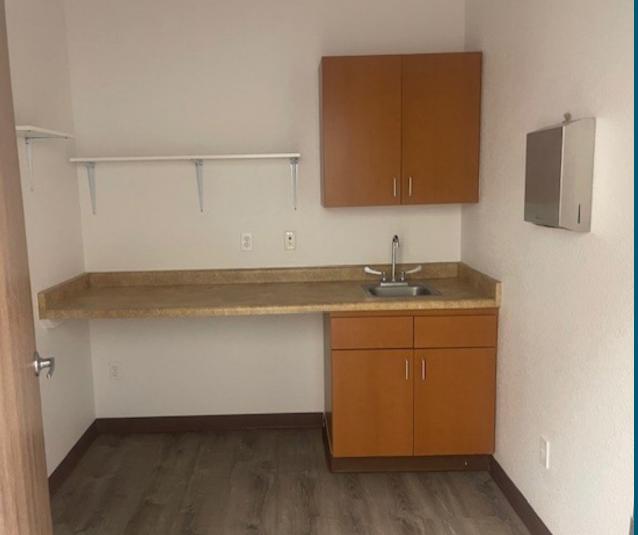

Fully built out medical office

Features reception, waiting, and check in

Six exam rooms with sinks

Two restrooms

Employee breakroom

\$375K

SALE PRICE

\$19.00