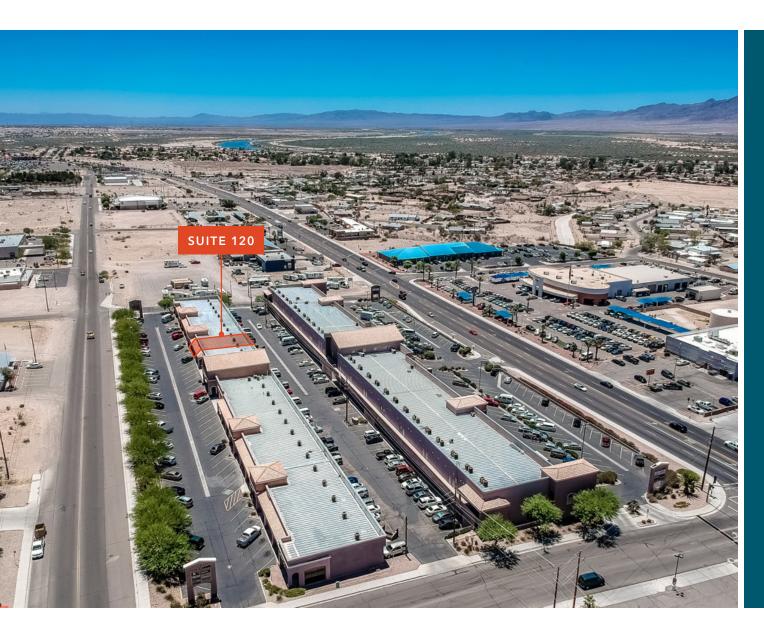

# COLORADO PLACE

±2,000 SF Fully Built Out Medical Office Available at the Center of the Central Business District of Bullhead City

2585 MIRACLE MILE, SUITE 120 BULLHEAD CITY, AZ

Colorado Place, a ±100,000 SF professionally managed mixed-use property, the largest office property in Northern Arizona

## SUITE 120

±2,000 SF

AVAILABLE

(\$3,200)

NOW AVAILABLE

Densely populated tradearea with a population in excess of over  $\pm 50,000$ within a 5 mile radius

Centered between the triangle of Las Vegas, Phoenix and Los Angeles

Market of 5 million year-round tourists seeking river recreation in the summer, warmer weather in the winter and gaming

Ideally located in the middle of The Golden Mile of Highway 95

Highly visible with frontage on Mohave Valley Highway