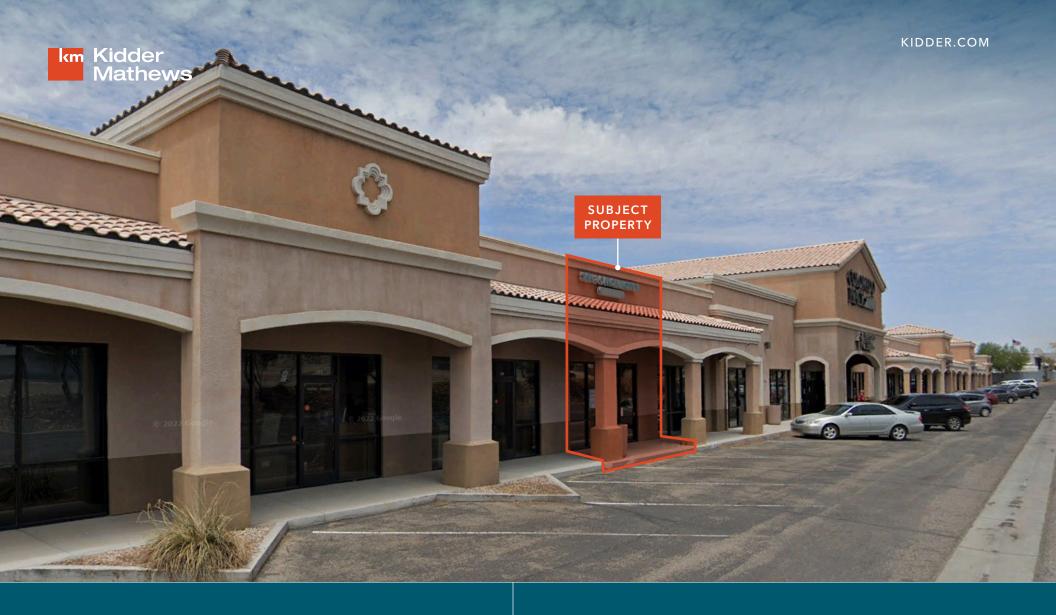

# COLORADO PLACE

±2,000 SF Fully Built Out Medical Office Available at the Center of the Central Business District of Bullhead City

2585 MIRACLE MILE, SUITE 120 BULLHEAD CITY, AZ

Colorado Place, a ±100,000 SF professionally managed mixed-use property, the largest office property in Northern Arizona

## SUITE 120

±2,000 SF

AVAILABLE

(\$3,200)

NOW AVAILABLE

Densely populated tradearea with a population in excess of over  $\pm 50,000$ within a 5 mile radius

Centered between the triangle of Las Vegas, Phoenix and Los Angeles