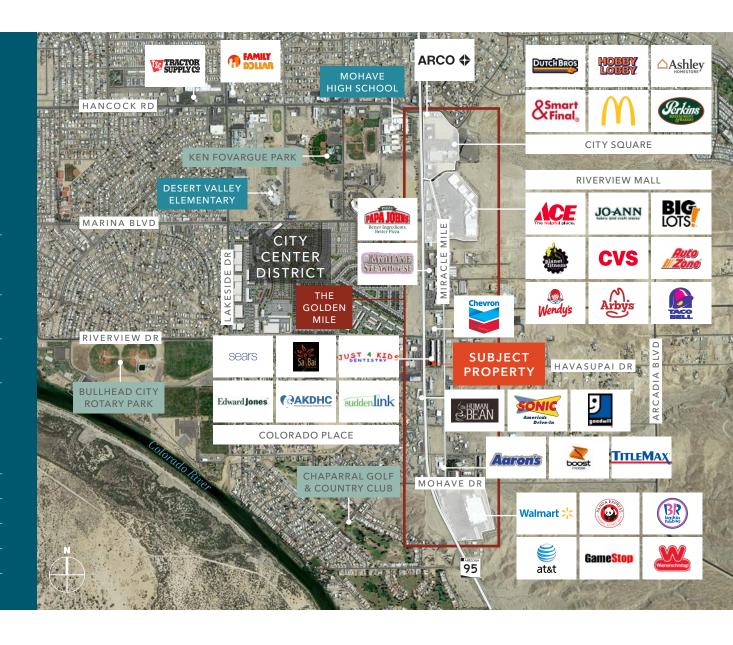

## SUITE 120

±2,000 SF

AVAILABLE

(\$3,200)

NOW AVAILABLE

Densely populated tradearea with a population in excess of over  $\pm 50,000$ within a 5 mile radius

Centered between the triangle of Las Vegas, Phoenix and Los Angeles

Market of 5 million year-round tourists seeking river recreation in the summer, warmer weather in the winter and gaming

Ideally located in the middle of The Golden Mile of Highway 95

Highly visible with frontage on Mohave Valley Highway