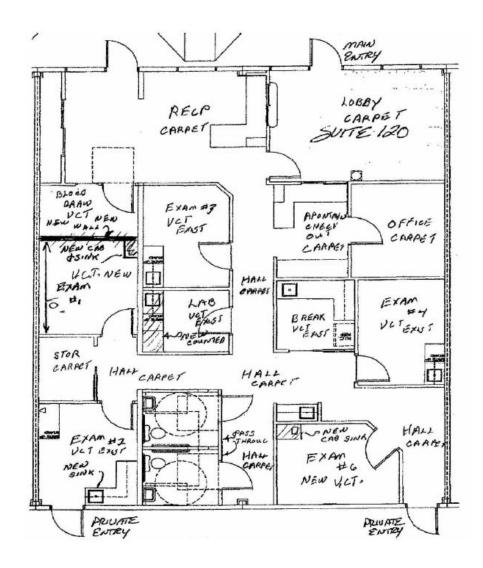

Fully built out medical office

Features reception, waiting, and check in

Six exam rooms with sinks

Two restrooms

Employee breakroom

\$375K

SALE PRICE

\$19.00

## SUITE 120

±2,000 SF

AVAILABLE

(\$3,200)

NOW AVAILABLE

Densely populated tradearea with a population in excess of over  $\pm 50,000$ within a 5 mile radius

Centered between the triangle of Las Vegas, Phoenix and Los Angeles