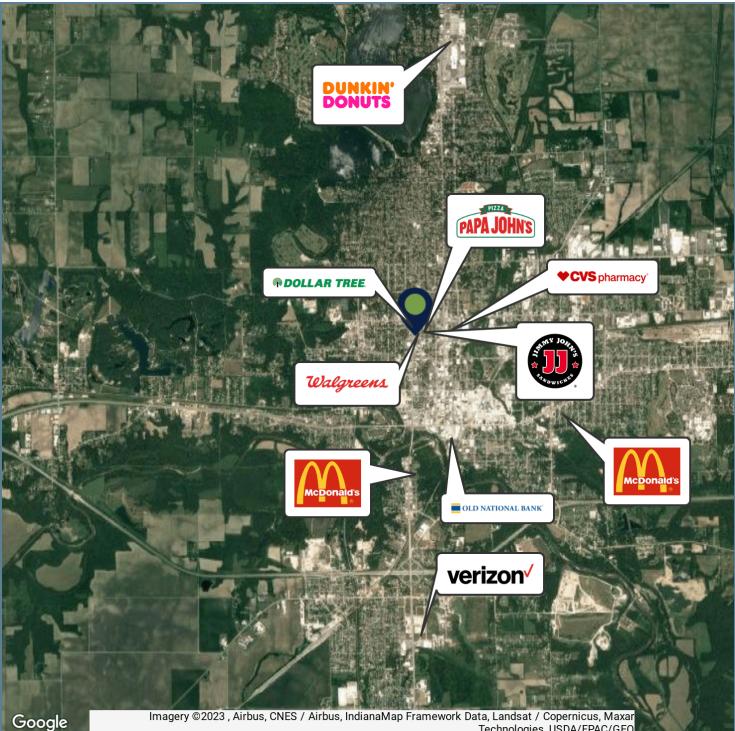

Presented By:

Legacy Commercial Property 847-904-9200 info@legacypro.com

705 N. GILBERT ST., DANVILLE, IL 61832

**RETAILER MAP** 

Imagery ©2023 , Airbus, CNES / Airbus, IndianaMap Framework Data, Landsat / Copernicus, Maxar Technologies, USDA/FPAC/GEO