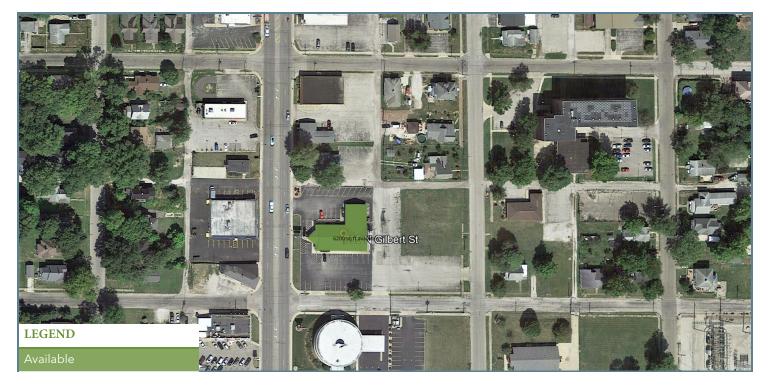

Presented By:

Legacy Commercial Property 847-904-9200 info@legacypro.com

705 N. GILBERT ST., DANVILLE, IL 61832

**RETAILER MAP** 

Imagery ©2023 , Airbus, CNES / Airbus, IndianaMap Framework Data, Landsat / Copernicus, Maxar Technologies, USDA/FPAC/GEO