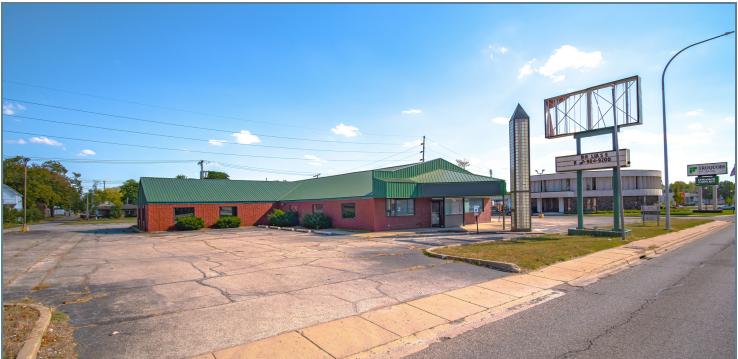

f Units:  |          |                            | 1        |  |  |
| Available SF:     |          |                            | 6,200 SF |  |  |
| Building Size:    |          |                            | 6,200 SF |  |  |
|                   |          |                            |          |  |  |
| DEMOGRAPHICS      | 1 MILE   | 3 MILES                    | 5 MILES  |  |  |
| Total Households  | 3,332    | 14,301                     | 19,933   |  |  |
| Total Population  | 6,335    | 28,855                     | 41,305   |  |  |
| Average HH Income | \$32,773 | \$45,041                   | \$49,325 |  |  |

#### Presented By:

Legacy Commercial Property 847-904-9200 info@legacypro.com



# **705 N. GILBERT ST.** 705 N. GILBERT ST., DANVILLE, IL 61832

#### **ADDITIONAL PHOTOS**





#### Presented By:

Legacy Commercial Property 847-904-9200 info@legacypro.com



705 N. GILBERT ST., DANVILLE, IL 61832

#### **PLANS**



#### LEASE INFORMATION

| Lease Type:  |                       |      | NNN  | Lease Term:                           | Negotiable  |
|--------------|-----------------------|------|------|---------------------------------------|-------------|
| Total Space: | Total Space: 6,200 SF |      |      | Lease Rate: Contact Broker for Pricin |             |
| AVAILABLE SP | ACES                  |      |      |                                       |             |
| SUITE        | TENANT                | SIZE | ТҮРЕ | RATE                                  | DESCRIPTION |

Presented By:

Legacy Commercial Property 847-904-9200 info@legacypro.com



705 N. GILB