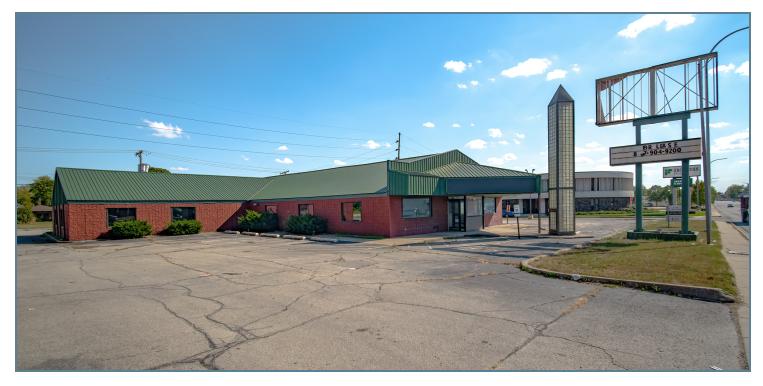

705 N. GILBERT ST., DANVILLE, IL 61832

#### **PROPERTY SUMMARY**

#### LOCATION DESCRIPTION

Nestled in the charming city of Danville, the area surrounding 705 N. Gilbert St. offers an array of local attractions, creating an ideal location for retail or strip center tenants. The property benefits from its close proximity to the downtown area, which hosts a diverse mix of local shops and restaurants, drawing in a steady flow of foot traffic. Nearby, the local community college and medical centers contribute to a constant demand for retail and service offerings. With easy access to major roadways and a strong sense of local community, including annual events like the Midwest Heritage Garden Fountain Project, the location offers an advantageous opportunity for retail businesses to establish a strong presence and engage with the vibrant consumer base of Danville.

#### **PROPERTY HIGHLIGHTS**

- Versatile layout accommodating various retail or commercial uses
- Ample on-site parking for customers and employees
- Customizable interiors to suit specific business requirements