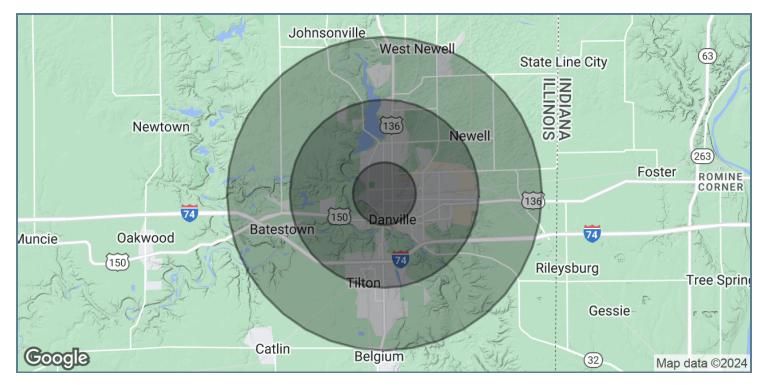

#### **DEMOGRAPHICS MAP & REPORT**

| POPULATION           | 1 MILE   | 3 MILES  | 5 MILES  |
|----------------------|----------|----------|----------|
| Total Population     | 6,335    | 28,855   | 41,305   |
| Average Age          | 39.7     | 39.5     | 40.5     |
| Average Age (Male)   | 35.1     | 37.2     | 38.7     |
| Average Age (Female) | 40.7     | 40.1     | 41.0     |
| HOUSEHOLDS & INCOME  | 1 MILE   | 3 MILES  | 5 MILES  |
| Total Households     | 3,332    | 14,301   | 19,933   |
| # of Persons per HH  | 1.9      | 2.0      | 2.1      |
| Average HH Income    | \$32,773 | \$45,041 | \$49,325 |
| Average House Value  | \$58,429 | \$69,465 | \$80,706 |