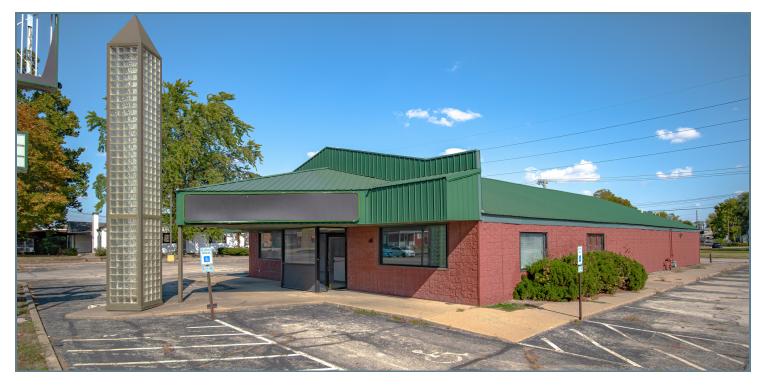

of Units:  |          |                            | 1        |  |  |
| Available SF:     |          |                            | 6,200 SF |  |  |
| Building Size:    |          |                            | 6,200 SF |  |  |
|                   |          |                            |          |  |  |
| DEMOGRAPHICS      | 1 MILE   | 3 MILES                    | 5 MILES  |  |  |
| Total Households  | 3,332    | 14,301                     | 19,933   |  |  |
| Total Population  | 6,335    | 28,855                     | 41,305   |  |  |
| Average HH Income | \$32,773 | \$45,041                   | \$49,325 |  |  |

#### Presented By:

Legacy Commercial Property 847-904-9200 info@legacypro.com



# **705 N. GILBERT ST.** 705 N. GILBERT ST., DANVILLE, IL 61832

#### **ADDITIONAL PHOTOS**





#### Presented By:

Legacy Commercial Property 847-904-9200 info@legacypro.com



705 N. GILBERT ST., DANVILLE, IL 61832

#### **PLANS**



#### LEASE INFORMATION

| Lease Type:  |                       |      | NNN  | Lease Term:                           | Negotiable  |
|--------------|-----------------------|------|------|---------------------------------------|-------------|
| Total Space: | Total Space: 6,200 SF |      |      | Lease Rate: Contact Broker for Pricin |             |
| AVAILABLE SP | ACES                  |      |      |                                       |             |
| SUITE        | TENANT                | SIZE | ТҮРЕ | RATE                                  | DESCRIPTION |

Presented By:

Legacy Commercial Property 847-904-9200 info@legacypro.com



705 N. GI