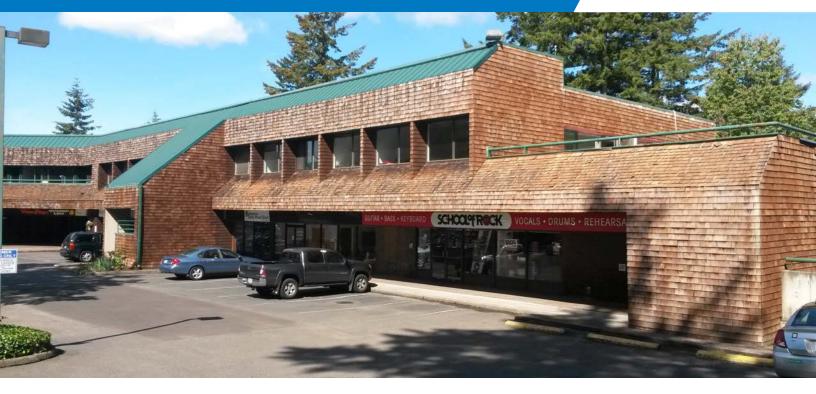

# MOUNTAIN PARK PLAZA

11830 SW Kerr Parkway | Lake Oswego OR 97035

### **RETAIL/OFFICE SPACE AVAILABLE FOR LEASE**

#### **FEATURES**

- Ample free parking
- Elevator served
- Local ownership
- Home to Walter Mitty's Restaurant
- Located across from PCC Sylvania
- Along frequent TriMet bus lines
- Close to I-5 and SW Barbur Blvd.
- East of Tigard Triangle
- Lake Oswego zip code