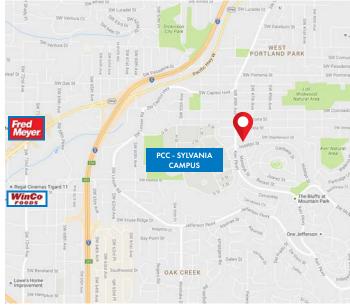

#### **FEATURES**

- Ample free parking
- Elevator served
- Local ownership
- Home to Walter Mitty's Restaurant
- Located across from PCC Sylvania
- Along frequent TriMet bus lines
- Close to I-5 and SW Barbur Blvd.
- East of Tigard Triangle
- Lake Oswego zip code