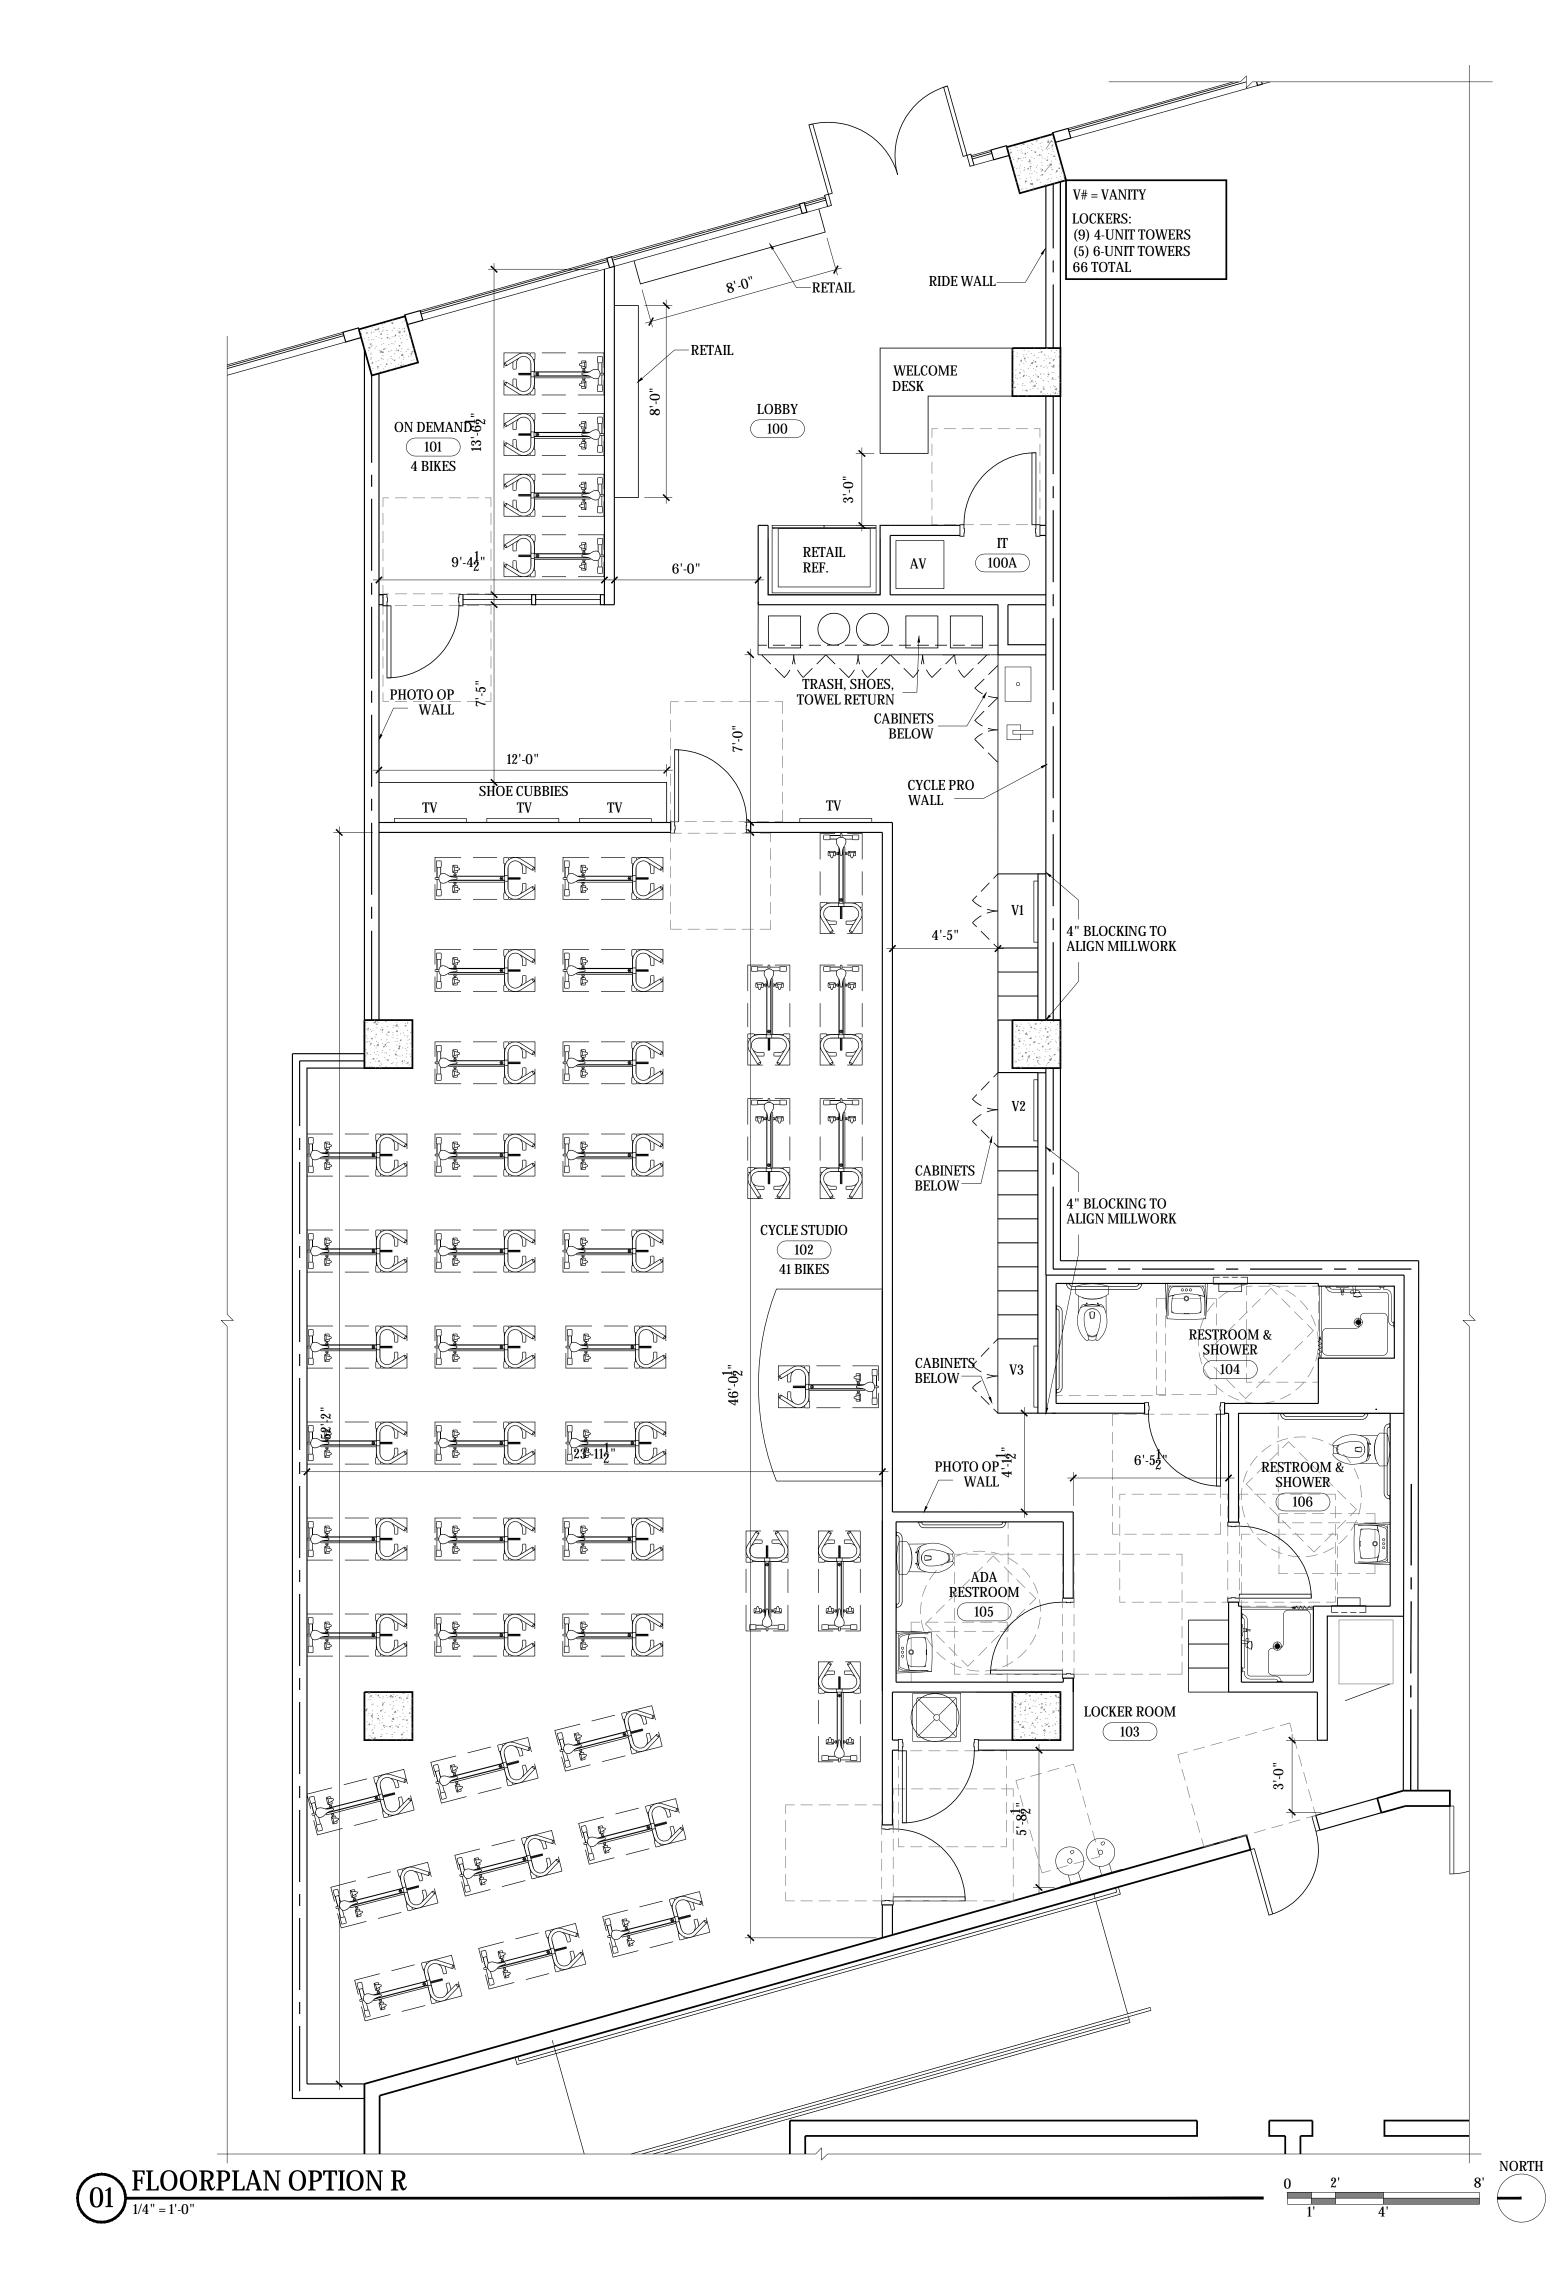

PROJECT NAME:

RUKUS ATLANTA 670 Dekalb Avenue NE Atlanta, GA 30307

| DATE:       | DRAWN BY:   |
|-------------|-------------|
| 18 OCT 2018 | OM          |
| JOB NAME:   | CHECKED BY: |
| RUKUS ATL   | NW          |
| FLOOR PLAN  | A-201       |