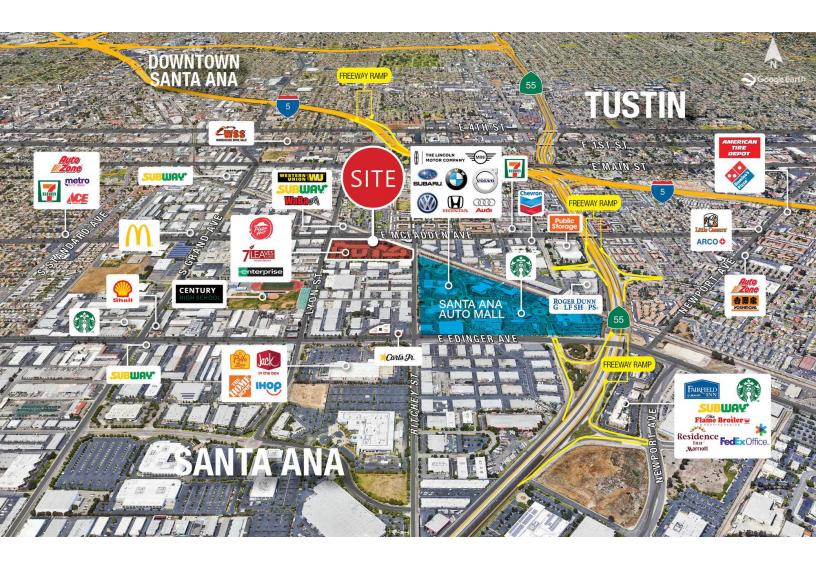

# McFadden Center

1700-1766 East McFadden Avenue Santa Ana, California 92705

## **Property Highlights**

- Available suite is Part of an approx. 184,737 SF best in class business park
- 1,775 SF Spaces Available
- Easy Access & Central Location to 55 & 5 Freeways
- Ample Parking w/ Multiple Ingress/Egress
- 50+ Co-Tenants, Providing Strong Day-Time Population
- Strong Synergy with Various Long-Term Tenants
- · Monument Sign Available
- · Join: 7 Leaves, Pizza Hut, and Miguel's Jr