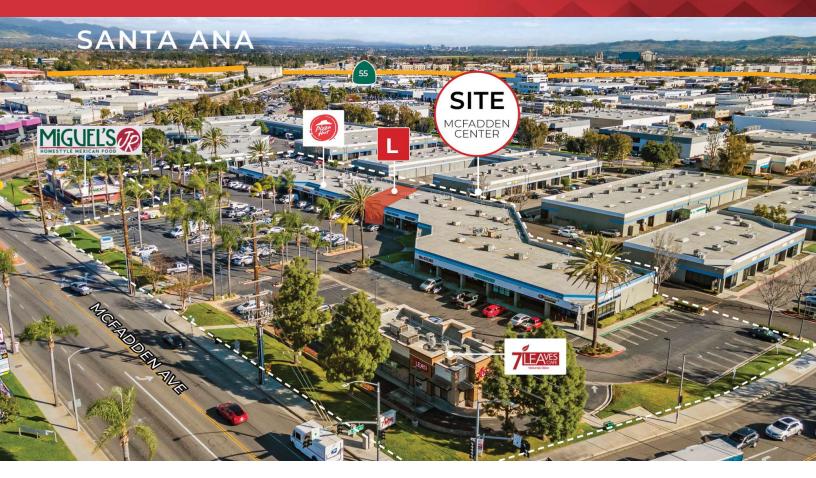

# McFadden Center

1700-1766 East McFadden Avenue Santa Ana, California 92705

## **Property Highlights**

- Available suite is Part of an approx. 184,737 SF best in class business park
- 1,775 SF Spaces Available
- Easy Access & Central Location to 55 & 5 Freeways
- Ample Parking w/ Multiple Ingress/Egress
- 50+ Co-Tenants, Providing Strong Day-Time Population
- Strong Synergy with Various Long-Term Tenants
- · Monument Sign Available
- · Join: 7 Leaves, Pizza Hut, and Miguel's Jr