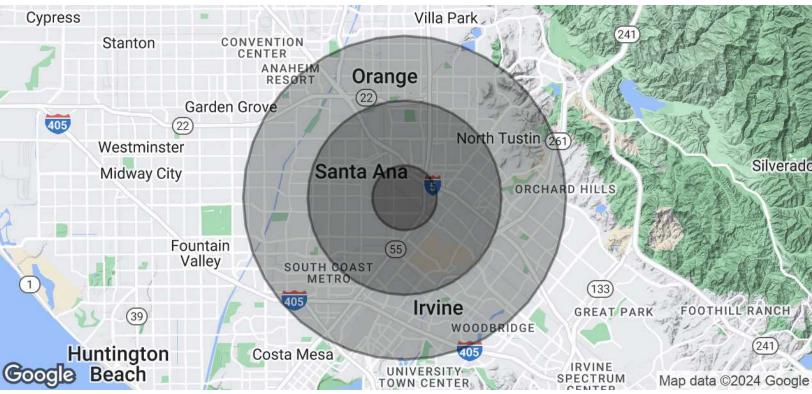

#### Nikki Liu

nliu@naicapital.com | CalDRE #02038755

| POPULATION           | 1 MILE    | 3 MILES   | 5 MILES   |
|----------------------|-----------|-----------|-----------|
| Total Population     | 31,285    | 256,618   | 628,170   |
| Average age          | 26.1      | 29.7      | 31.6      |
| Average age (Male)   | 26.2      | 29.6      | 31.2      |
| Average age (Female) | 26.2      | 30.0      | 32.0      |
| HOUSEHOLDS & INCOME  | 1 MILE    | 3 MILES   | 5 MILES   |
| Total households     | 7,818     | 65,693    | 176,391   |
| # of persons per HH  | 4.0       | 3.9       | 3.6       |
| Average HH income    | \$52,218  | \$71,238  | \$84,764  |
| Average house value  | \$427,660 | \$519,439 | \$549,567 |
|                      |           |           |           |

<sup>\*</sup> Demographic data derived from 2020 ACS - US Census