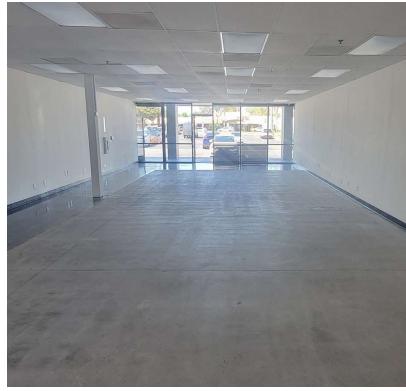

## **Property Highlights**

- Available suite is Part of an approx. 184,737 SF best in class business park
- 1,775 SF Spaces Available
- Easy Access & Central Location to 55 & 5 Freeways
- Ample Parking w/ Multiple Ingress/Egress
- 50+ Co-Tenants, Providing Strong Day-Time Population
- Strong Synergy with Various Long-Term Tenants
- · Monument Sign Available
- · Join: 7 Leaves, Pizza Hut, and Miguel's Jr

#### **OFFERING SUMMARY**

| Lease Rate:    | \$1.95 SF/month (NNN,<br>\$0.67) |
|----------------|----------------------------------|
| Available SF:  | 1,775 SF                         |
| Lot Size:      | 13.47 Acres                      |
| Building Size: | 184,737 SF                       |

| SPACES | LEASE RATE SPACE SIZE |          |
|--------|-----------------------|----------|
| L      | \$1.95 SF/month       | 1,775 SF |

Executive Vice President | C: 714.349.3547 Senior Associate | C: 818.744.3398 sliu@naicapital.com | CalDRE #01323150