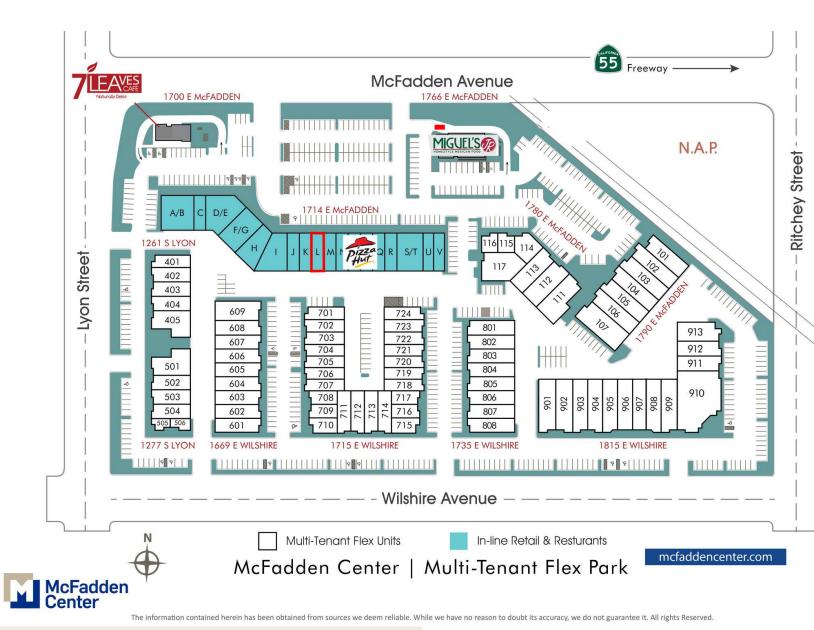

## **Property Highlights**

- Available suite is Part of an approx. 184,737 SF best in class business park
- 1,775 SF Spaces Available
- Easy Access & Central Location to 55 & 5 Freeways
- Ample Parking w/ Multiple Ingress/Egress
- 50+ Co-Tenants, Providing Strong Day-Time Population
- Strong Synergy with Various Long-Term Tenants
- · Monument Sign Available
- · Join: 7 Leaves, Pizza Hut, and Miguel's Jr

| SPACES | LEASE RATE SPACE SIZE |          |
|--------|-----------------------|----------|
| L      | \$1.95 SF/month       | 1,775 SF |

Executive Vice President | C: 714.349.3547 Senior Associate | C: 818.744.3398 sliu@naicapital.com | CalDRE #01323150