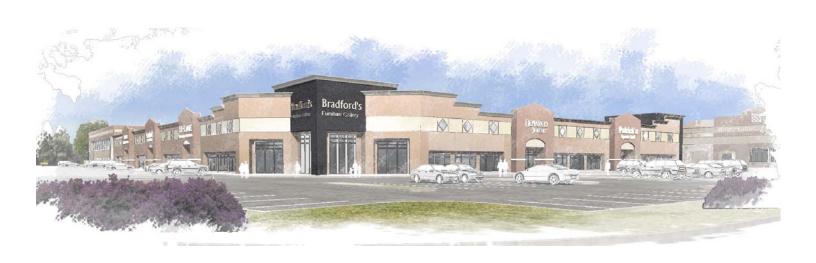

| Traffic Count 34,000± per day                                           |
| 12" Water Line Along W. Boundary                                            | Fiber Optic Service Along Reno Ave.                                     |
| 8" Sewer Line at NE/C of Property                                           | Tulsa Ave. is a Full Industrial Boulevard                               |
| Located in the Heart of Retail/Wholesale<br>Furniture/Appliance/Carpet Area | Immediately South of New 700,000 Sq.Ft.<br>U.S. Postal Service Facility |



For Further Information Contact Gerald Gamble (405) 232-1138



The above statements, while not guaranteed, are from sources believed to be reliable.

Offered subject to sale, change or withdrawal.

## PROPOSED DEVELOPMENT