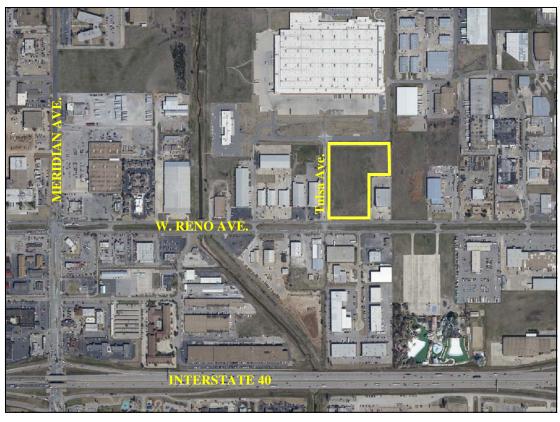

## **BUILD TO SUIT ON 8.5 ACRES**

NE Corner of W. Reno Ave. & Tulsa Ave. (E. of Meridian Ave.)
Oklahoma City, OK

| PROPERTY FEATURES                                                           |                                                                         |
|-----------------------------------------------------------------------------|-------------------------------------------------------------------------|
| 8.5 Acre Site                                                               | Property Can Be Divided                                                 |
| Zoned "I-2" Moderate Industrial                                             | Traffic Count 34,000± per day                                           |
| 12" Water Line Along W. Boundary                                            | Fiber Optic Service Along Reno Ave.                                     |
| 8" Sewer Line at NE/C of Property                                           | Tulsa Ave. is a Full Industrial Boulevard                               |
| Located in the Heart of Retail/Wholesale<br>Furniture/Appliance/Carpet Area | Immediately South of New 700,000 Sq.Ft.<br>U.S. Postal Service Facility |