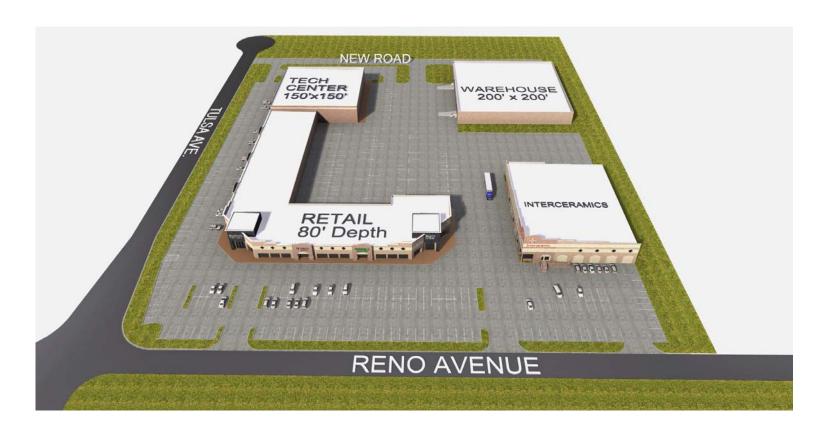

| Traffic Count 34,000± per day                                           |
| 12" Water Line Along W. Boundary                                            | Fiber Optic Service Along Reno Ave.                                     |
| 8" Sewer Line at NE/C of Property                                           | Tulsa Ave. is a Full Industrial Boulevard                               |
| Located in the Heart of Retail/Wholesale<br>Furniture/Appliance/Carpet Area | Immediately South of New 700,000 Sq.Ft.<br>U.S. Postal Service Facility |



For Further Information Contact Gerald Gamble (405) 232-1138



The above statements, while not guaranteed, are from sources believed to be reliable.

Offered subject to sale, change or withdrawal.

## PROPOSED DEVELOPMENT