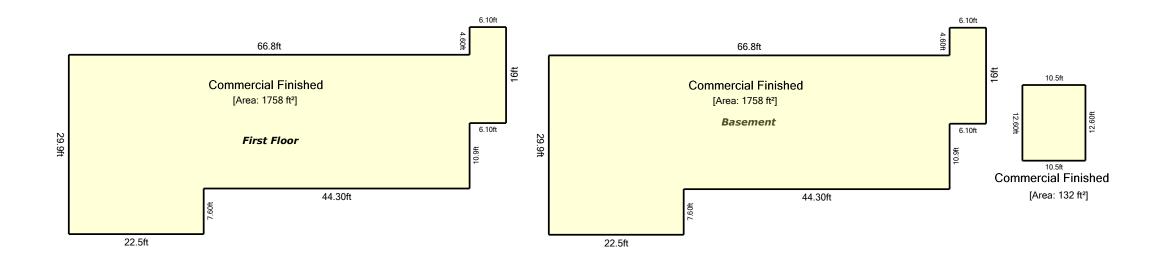

## **Commercial Measure Calculations**

| Area Description                 | Finished | Ceiling<br>Height | Volume<br>(ft³) | Parking<br>Spaces | Parking<br>Ratio | Common<br>Floor | Load<br>Factor | Rentable<br>Floor | Useable<br>Floor | Gross<br>Building<br>Area |
|----------------------------------|----------|-------------------|-----------------|-------------------|------------------|-----------------|----------------|-------------------|------------------|---------------------------|
| Commercial Finished – Main Level | Х        | -                 | -               | 18                | 4.9              | -               | -              | -                 | -                | 1758                      |
| Commercial Finished – Basement   |          | -                 | -               | -                 | -                | -               | -              | -                 | -                | 1758                      |
| Commercial Finished – Chapel     | Х        | -                 | -               | -                 | -                | -               | -              | -                 | -                | 132                       |
|                                  |          |                   |                 |                   |                  |                 |                |                   |                  |                           |
|                                  |          |                   |                 |                   |                  |                 |                |                   |                  |                           |
|                                  |          |                   |                 |                   |                  |                 |                |                   |                  |                           |
|                                  |          |                   |                 |                   |                  |                 |                |                   |                  |                           |
|                                  |          |                   |                 |                   |                  |                 |                |                   |                  |                           |
|                                  |          |                   |                 |                   |                  |                 |                |                   |                  |                           |
|                                  |          |                   |                 |                   |                  |                 |                |                   |                  |                           |
|                                  |          |                   |                 |                   |                  |                 |                |                   |                  |                           |
| Totals                           | -        | -                 | -               | 18                | 4.9              | -               | -              | -                 | -                | 3648                      |

## Sketch

16 ft

| Nonliving Area                   |                        |
|----------------------------------|------------------------|
| Commercial Finished              | 1758.24 ft²            |
| Commercial Finished              | 132.30 ft <sup>2</sup> |
| Commercial Finished              | 1758.24 ft²            |
| Total Non-Living Area (rounded): | 3649 ft <sup>2</sup>   |