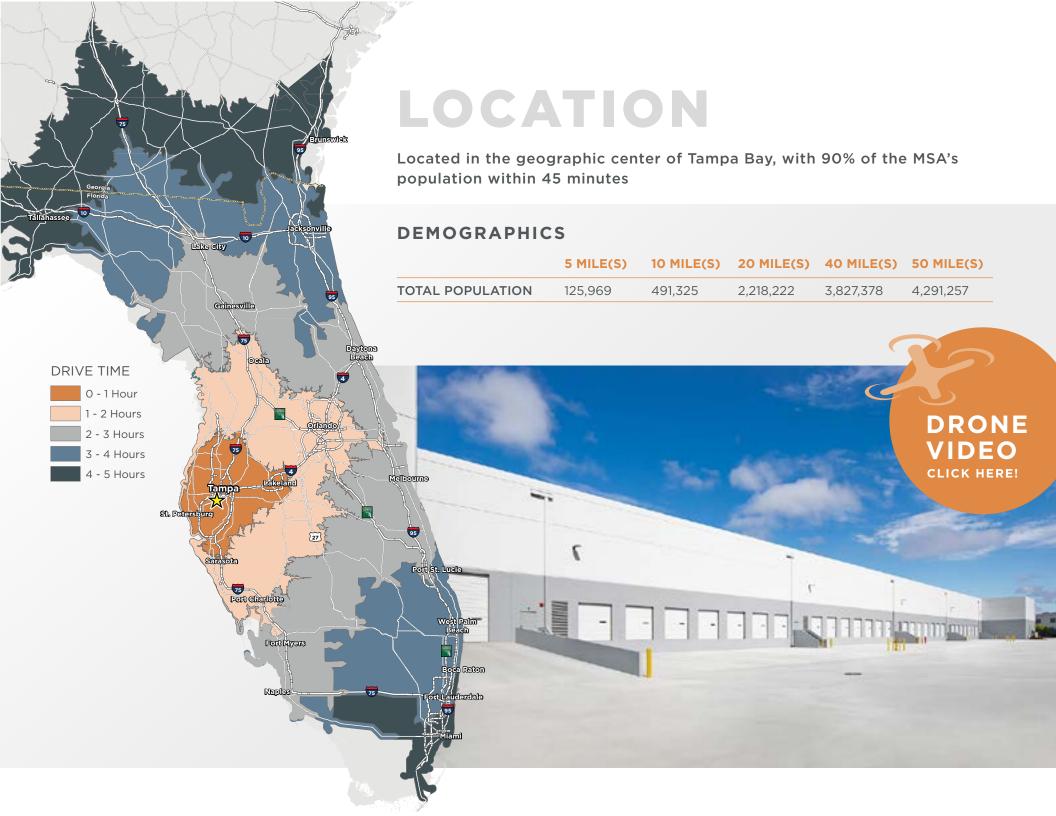

# FEATURES

Ideally located for easy transport and highway access. 1/2 mile from the intersection of Dale Mabry Highway, Gandy Blvd and the Selmon Expressway, three of Tampa's most important transportation arteries.