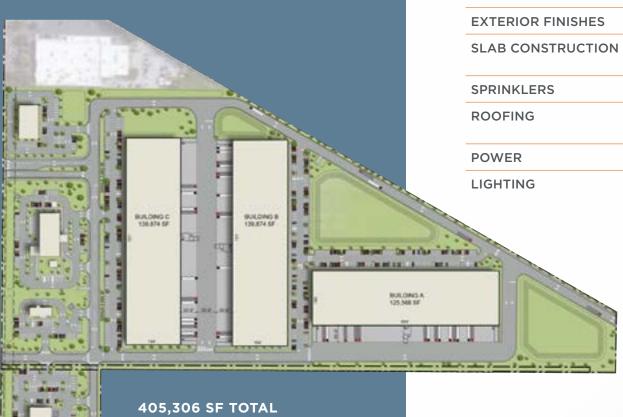

**BUILDING SIZE** Building A - 125,568 SF Building B - 139,864 SF Building C - 139,874 SF SITE AREA 39.16 acres 56' x 44.8' - 60' speed bay **BAY SIZES AUTO PARKING** 396 spaces LOADING DOORS 9' x 10' overhead dock doors 12' x 14' ramped overhead doors **CLEAR HEIGHT** 36' clear height **INGRESS/EGRESS** Two ingress/egress points to access Gandy Blvd. One ingress/egress point on Pearl Avenue for distribution vehicles Tilt up concrete wall panels 7" thick 4,000 psi concrete slab on grade with 15 mil vapor barrier ESFR sprinkler system 60-mil TPO membrane system | 20 year warranty 1,600 amp, 277/480V, 3 phase, 4 wire service Exterior lighting to achieve 1 foot-candle average | Interior lighting: (1) light per bay + lighting to achieve 30 foot candles at 36" A.F.F. in the speed bays