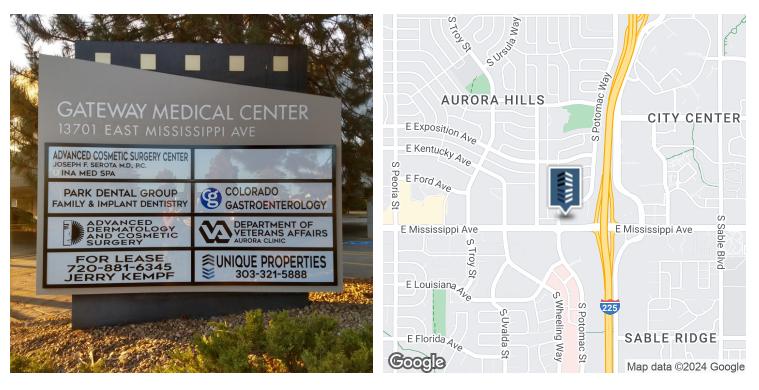

## FOR LEASE GATEWAY MEDICAL CENTER 13701 E MISSISSIPPI AVE | AURORA, CO 80012

### **PROPERTY HIGHLIGHTS**

- Suite 240, 2,754 SF:Proposed New Floor PlanStrategicall<br/>Hospital, ar<br/>Center of ALease Rate:\$16.00 SF/yr (NNN)Prime VisibBuilding Size:32,539 SFAmple Surf
- Strategically located between the Anschutz Medical Center, Children's Hospital, and the new Veteran's Hospital to the north and the Medical Center of Aurora (HealthOne) to the south.
  - Prime Visibility and Access at I-225 and Mississippi
  - 3-Story Medical Professional Building with Elevator Access
  - Ample Surface and Covered On-Site Parking
    - Two Tenant Monument Signs
    - Professional Management