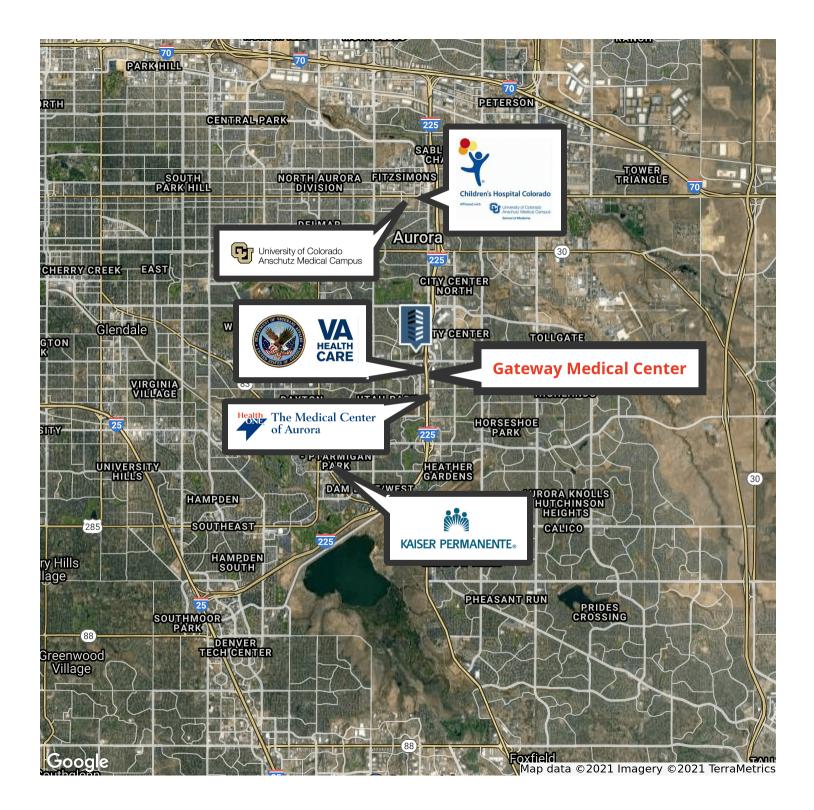

### **PROPERTY HIGHLIGHTS**

- Suite 240, 2,754 SF:Proposed New Floor PlanStrategicall<br/>Hospital, ar<br/>Center of ALease Rate:\$16.00 SF/yr (NNN)Prime VisibBuilding Size:32,539 SFAmple Surf
- Strategically located between the Anschutz Medical Center, Children's Hospital, and the new Veteran's Hospital to the north and the Medical Center of Aurora (HealthOne) to the south.
  - Prime Visibility and Access at I-225 and Mississippi
  - 3-Story Medical Professional Building with Elevator Access
  - Ample Surface and Covered On-Site Parking
    - Two Tenant Monument Signs
    - Professional Management