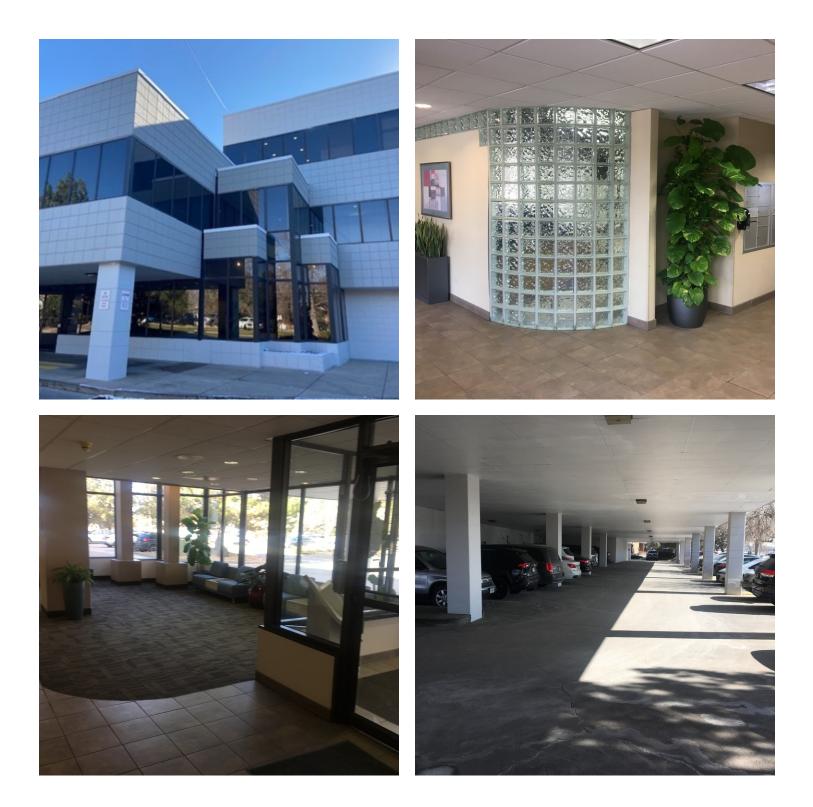

### **PROPERTY HIGHLIGHTS**

- Suite 240, 2,754 SF:Proposed New Floor PlanStrategicall<br/>Hospital, ar<br/>Center of ALease Rate:\$16.00 SF/yr (NNN)Prime VisibBuilding Size:32,539 SFAmple Surf
- Strategically located between the Anschutz Medical Center, Children's Hospital, and the new Veteran's Hospital to the north and the Medical Center of Aurora (HealthOne) to the south.
  - Prime Visibility and Access at I-225 and Mississippi
  - 3-Story Medical Professional Building with Elevator Access
  - Ample Surface and Covered On-Site Parking
    - Two Tenant Monument Signs
    - Professional Management