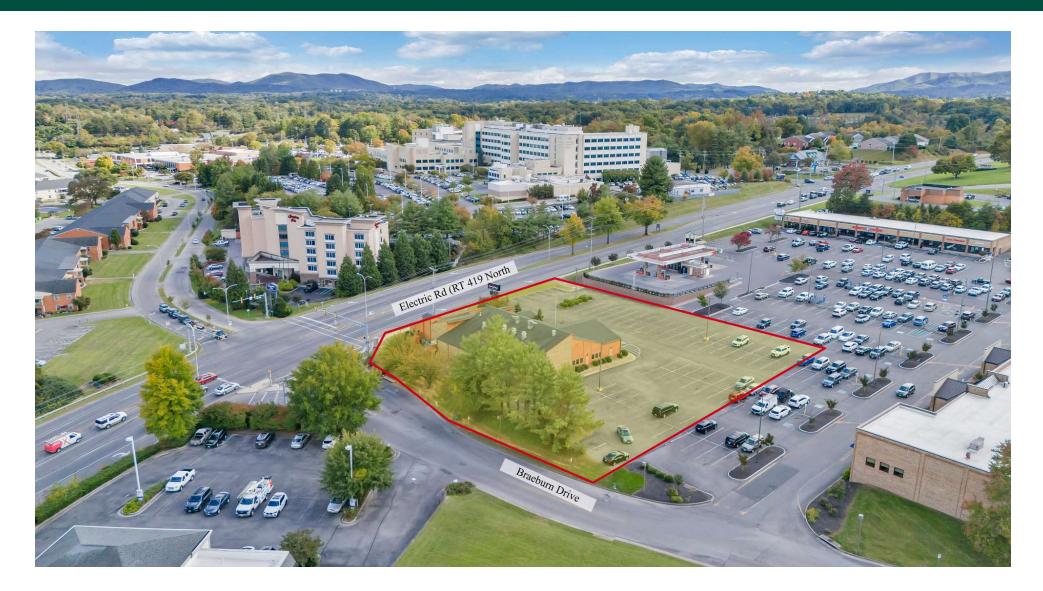

### **Property Description**

Realstar Realtors Andy Mullins and Noah Beckley are pleased to offer For Sale 1650 Braeburn Drive in Salem, VA. This property is situated on a high traffic road, minutes away from Interstate 81 and key amenities such as LewisGale Medical Center, Salem Civic Center and Tanglewood Mall. With ample parking and easy ingress and egress this location provides excellent visibility and accessibility.

### **Property Highlights**

- Strategic Location with easy Highway access
- Close proximity to healthcare, shopping, and entertainment
- High Traffic Volume
- Ample Parking
- Zoned HBD