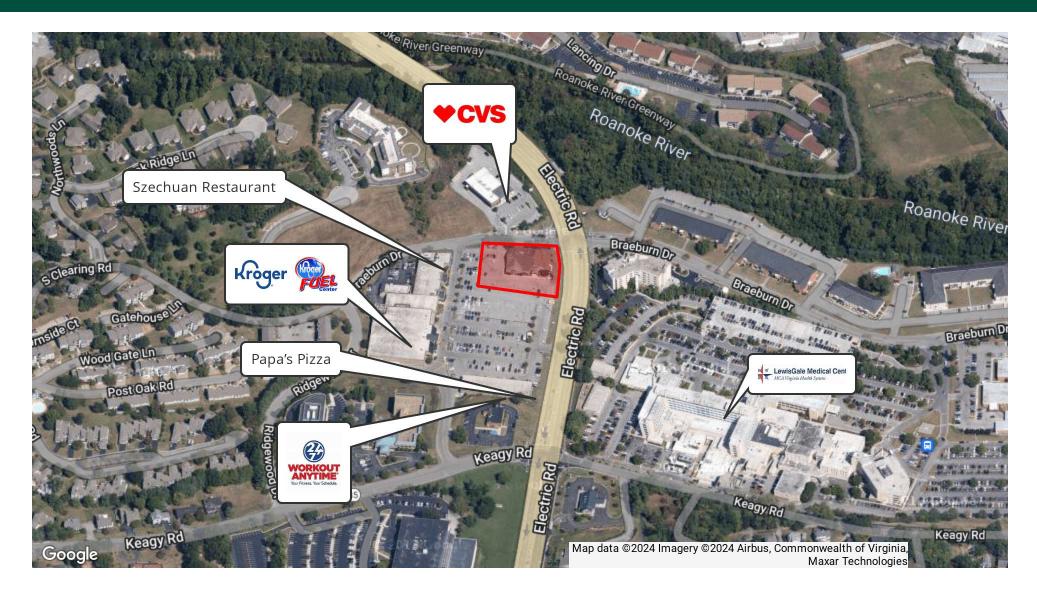

### **Property Description**

Realstar Realtors Andy Mullins and Noah Beckley are pleased to offer For Sale 1650 Braeburn Drive in Salem, VA. This property is situated on a high traffic road, minutes away from Interstate 81 and key amenities such as LewisGale Medical Center, Salem Civic Center and Tanglewood Mall. With ample parking and easy ingress and egress this location provides excellent visibility and accessibility.

### **Property Highlights**

- Strategic Location with easy Highway access
- Close proximity to healthcare, shopping, and entertainment
- High Traffic Volume
- Ample Parking
- Zoned HBD