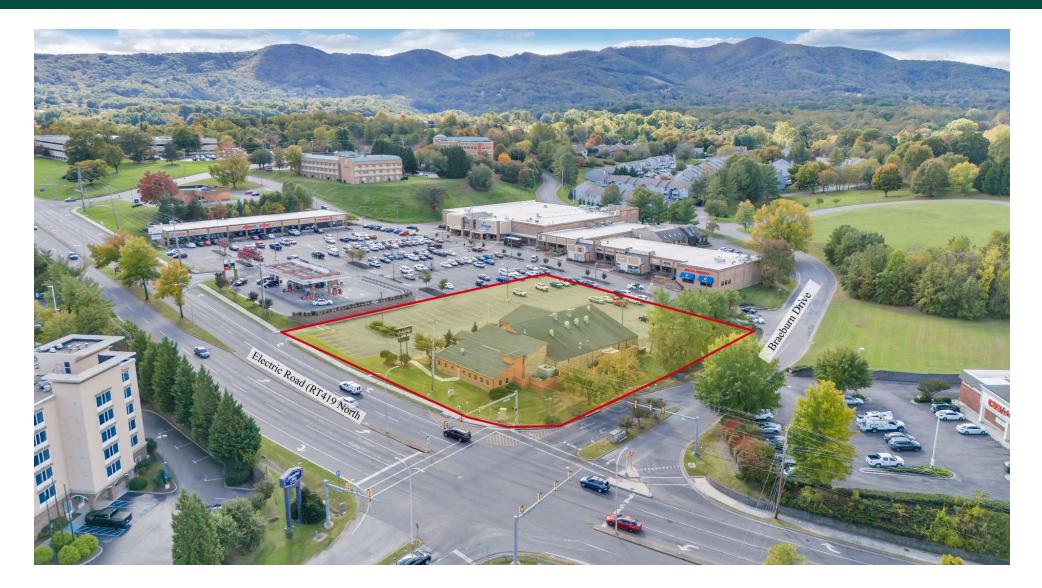

### **Property Description**

Realstar Realtors Andy Mullins and Noah Beckley are pleased to offer For Sale 1650 Braeburn Drive in Salem, VA. This property is situated on a high traffic road, minutes away from Interstate 81 and key amenities such as LewisGale Medical Center, Salem Civic Center and Tanglewood Mall. With ample parking and easy ingress and egress this location provides excellent visibility and accessibility.

### **Property Highlights**

- Strategic Location with easy Highway access
- Close proximity to healthcare, shopping, and entertainment
- High Traffic Volume
- Ample Parking
- Zoned HBD