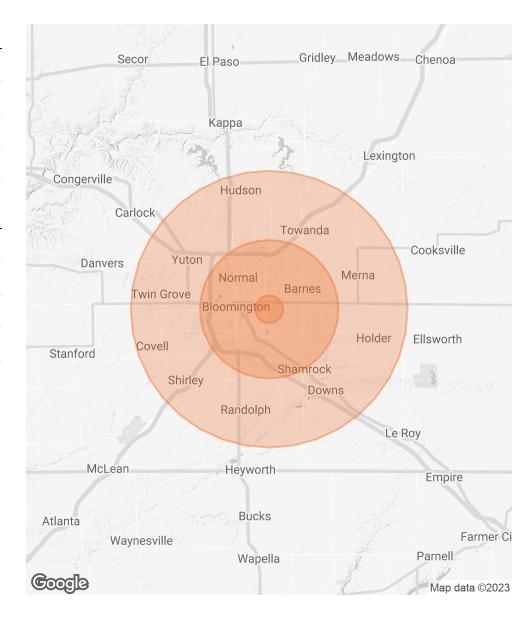

## **DEMOGRAPHICS MAP & REPORT**

| POPULATION           | 1 MILE | 5 MILES | 10 MILES |
|----------------------|--------|---------|----------|
| TOTAL POPULATION     | 8,270  | 129,788 | 146,827  |
| AVERAGE AGE          | 40.5   | 35.2    | 35.6     |
| AVERAGE AGE (MALE)   | 37.6   | 34.1    | 34.6     |
| AVERAGE AGE (FEMALE) | 43.6   | 35.9    | 36.3     |

| HOUSEHOLDS & INCOME | 1 MILE    | 5 MILES   | 10 MILES  |
|---------------------|-----------|-----------|-----------|
| TOTAL HOUSEHOLDS    | 4,427     | 55,194    | 62,225    |
| # OF PERSONS PER HH | 1.9       | 2.4       | 2.4       |
| AVERAGE HH INCOME   | \$69,677  | \$77,394  | \$80,125  |
| AVERAGE HOUSE VALUE | \$163,575 | \$157,831 | \$164,142 |

<sup>\*</sup> Demographic data derived from 2020 ACS - US Census

CARRIE TINUCCI-TROLL