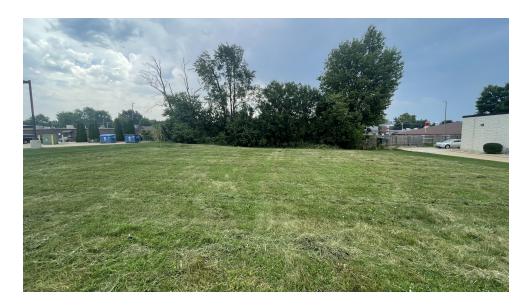

### PROPERTY SUMMARY





## **OFFERING SUMMARY**

| SALE PRICE:   | \$104,762     |
|---------------|---------------|
| LOT SIZE:     | 0.37 Acres    |
| PRICE / ACRE: | \$283,141     |
| ZONING:       | B1            |
| APN:          | 21-02-280-001 |

## PROPERTY OVERVIEW

SVN Core 3 Commercial is excited to offer the opportunity to purchase a vacant lot in an excellent location on the East side of Veterans Parkway, located between N. Prospect RD. and N. Williamsburg Drive. The available lot would be perfect for a small office or freestanding retail building. Purchase the lot today for your future business endeavor.

## **PROPERTY HIGHLIGHTS**

- .37 acre lot
- Great East side location
- · Near business & retail shopping

#### CARRIE TINUCCI-TROLL

# **ADDITIONAL PHOTOS**



#### CARRIE TINUCCI-TROLL

## **