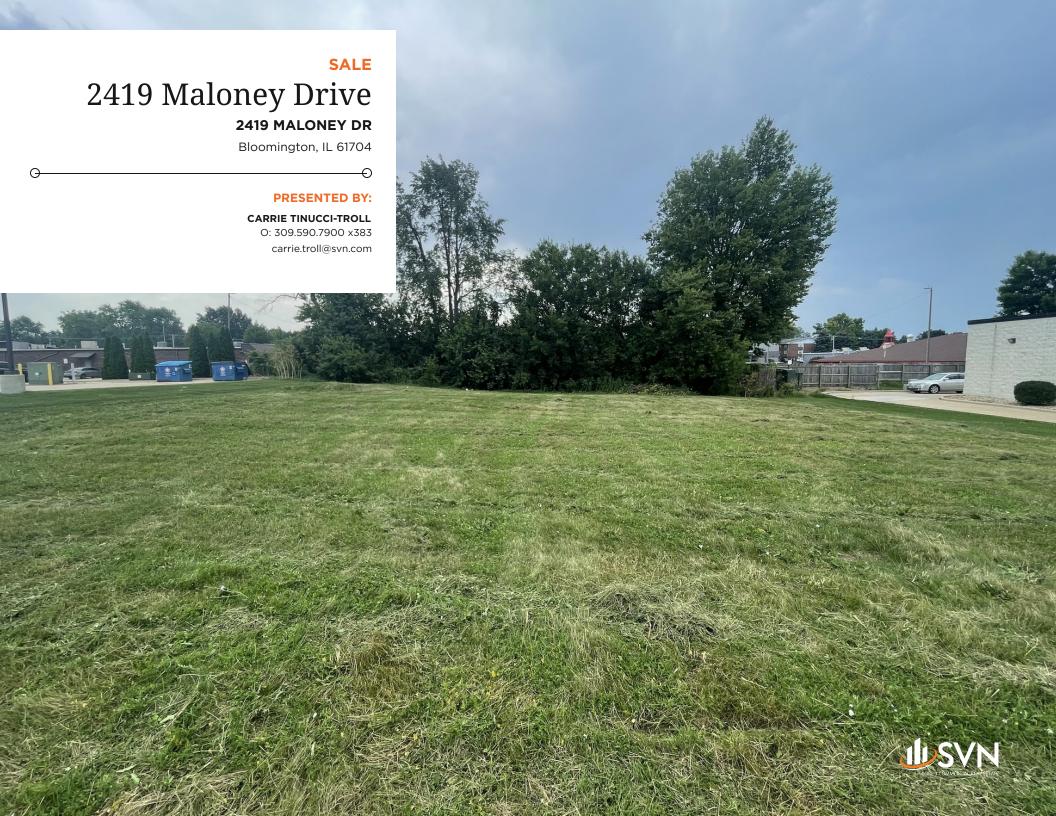

### PROPERTY SUMMARY

## PROPERTY OVERVIEW

SVN Core 3 Commercial is excited to offer the opportunity to purchase a vacant lot in an excellent location on the East side of Veterans Parkway, located between N. Prospect RD. and N. Williamsburg Drive. The available lot would be perfect for a small office or freestanding retail building. Purchase the lot today for your future business endeavor.

## **PROPERTY HIGHLIGHTS**

- .37 acre lot
- Great East side location
- · Near business & retail shopping