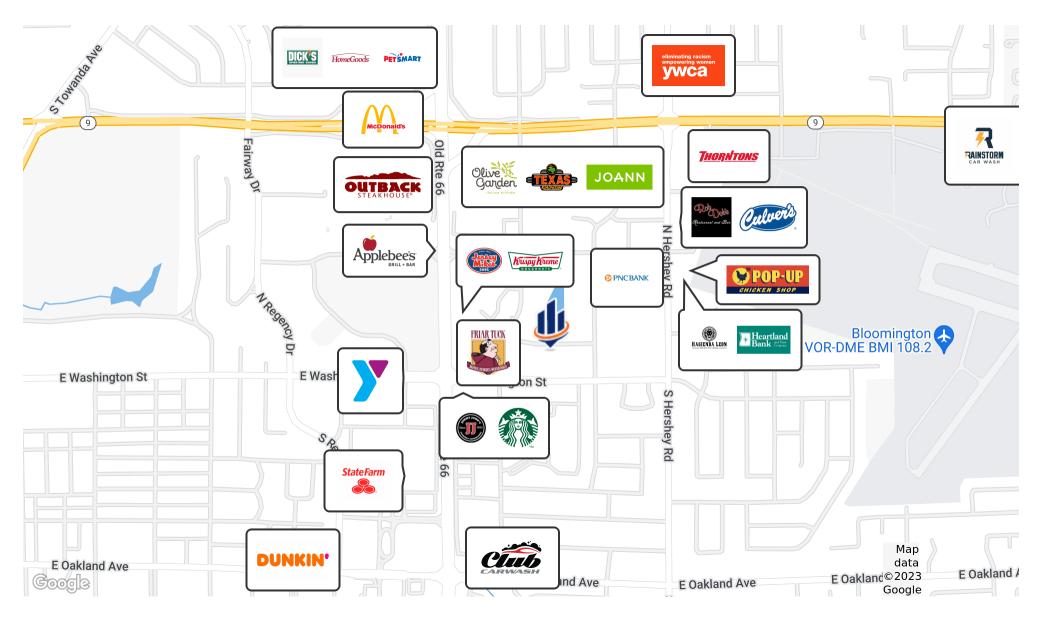

G SUMMARY**

| SALE PRICE:   | \$104,762     |
|---------------|---------------|
| LOT SIZE:     | 0.37 Acres    |
| PRICE / ACRE: | \$283,141     |
| ZONING:       | B1            |
| APN:          | 21-02-280-001 |

## PROPERTY OVERVIEW

SVN Core 3 Commercial is excited to offer the opportunity to purchase a vacant lot in an excellent location on the East side of Veterans Parkway, located between N. Prospect RD. and N. Williamsburg Drive. The available lot would be perfect for a small office or freestanding retail building. Purchase the lot today for your future business endeavor.

## **PROPERTY HIGHLIGHTS**

- .37 acre lot
- Great East side location
- · Near business & retail shopping

#### CARRIE TINUCCI-TROLL

# **ADDITIONAL PHOTOS**



#### CARRIE TINUCCI-TROLL

## **LOCATION MAP**



#### CARRIE TINUCCI-TROLL

## **DEMOGRAPHICS MAP & REPORT**

| POPULATION           | 1 MILE | 5 MILES | 10 MILES |
|----------------------|--------|---------|----------|
| TOTAL POPULATION     | 8,270  | 129,788 | 146,827  |
| AVERAGE AGE          | 40.5   | 35.2    | 35.6     |
| AVERAGE AGE (MALE)   | 37.6   | 34.1    | 34.6     |
| AVERAGE AGE (FEMALE) | 43.6   | 35.9    | 36.3     |

| HOUSEHOLDS & INCOME | 1 MILE    | 5 MILES   | 10 MILES  |
|---------------------|-----------|-----------|-----------|
| TOTAL HOUSEHOLDS    | 4,427     | 55,194    | 62,225    |
| # OF PERSONS PER HH | 1.9       | 2.4       | 2.4       |
| AVERAGE HH INCOME   | \$69,677  | \$77,394  | \$80,125  |
| AVERAGE HOUSE VALUE | \$163,575 | \$157,831 | \$164,142 |

<sup>\*</sup> Demographic data derived from 2