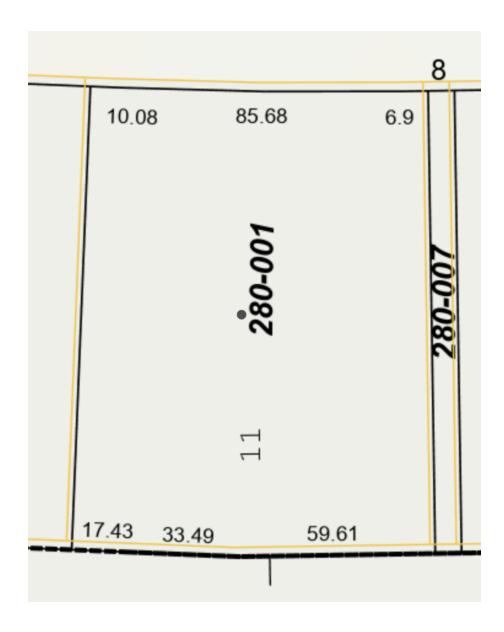

## **OFFERING SUMMARY**

| SALE PRICE:   | \$104,762     |
|---------------|---------------|
| LOT SIZE:     | 0.37 Acres    |
| PRICE / ACRE: | \$283,141     |
| ZONING:       | B1            |
| APN:          | 21-02-280-001 |