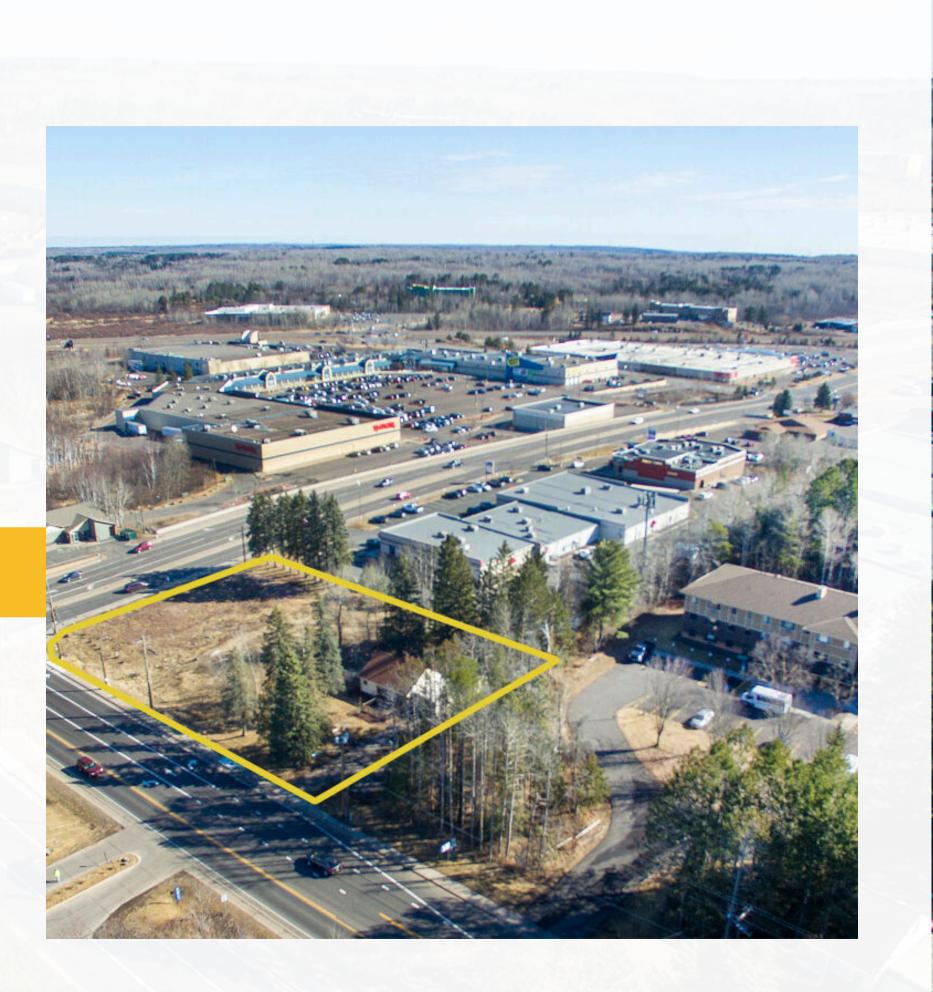

### MAPLE GROVE RD DEVELOPMENT

2546 Maple Grove Rd, Duluth, MN 55811 TitaniumPartners.com

Investing for the future

### **A RARE OPPORTUNITY IN ONE OF DULUTH'S BUSIEST DISTRICT**

### MAPLE GROVE RD DEVELOPMENT

ADDRESS: 2546 Maple Grove Rd, Duluth, MN 55811

PRICE: Contact for pricing

#### One of the last undeveloped intersections in an established prime corridor

Titanium Partners invites you to join us in creating an extraordinary retail and food destination. This 10,000 SF turnkey development is designed to host a mix of retail, restaurants, and more, with the flexibility to include drive-through capabilities. **Project Highlights:** 

- Up to 10,000 SF of modern, customizable commercial space
- Strategically designed for retail, dining, and other businesses
- Prime corner lot location with high visibility and traffic

### FUTURE DEVELOPMENT: MAPLE GROVE ROAD

- Future Building Size Up to 10,000 SF
- Near Numerous Major Retailers
- Less than 1 Mile from Miller Hill Mall
- 20,800 Vehicles/Day at the Nearest

Intersection Maple Grove & Haines Road.