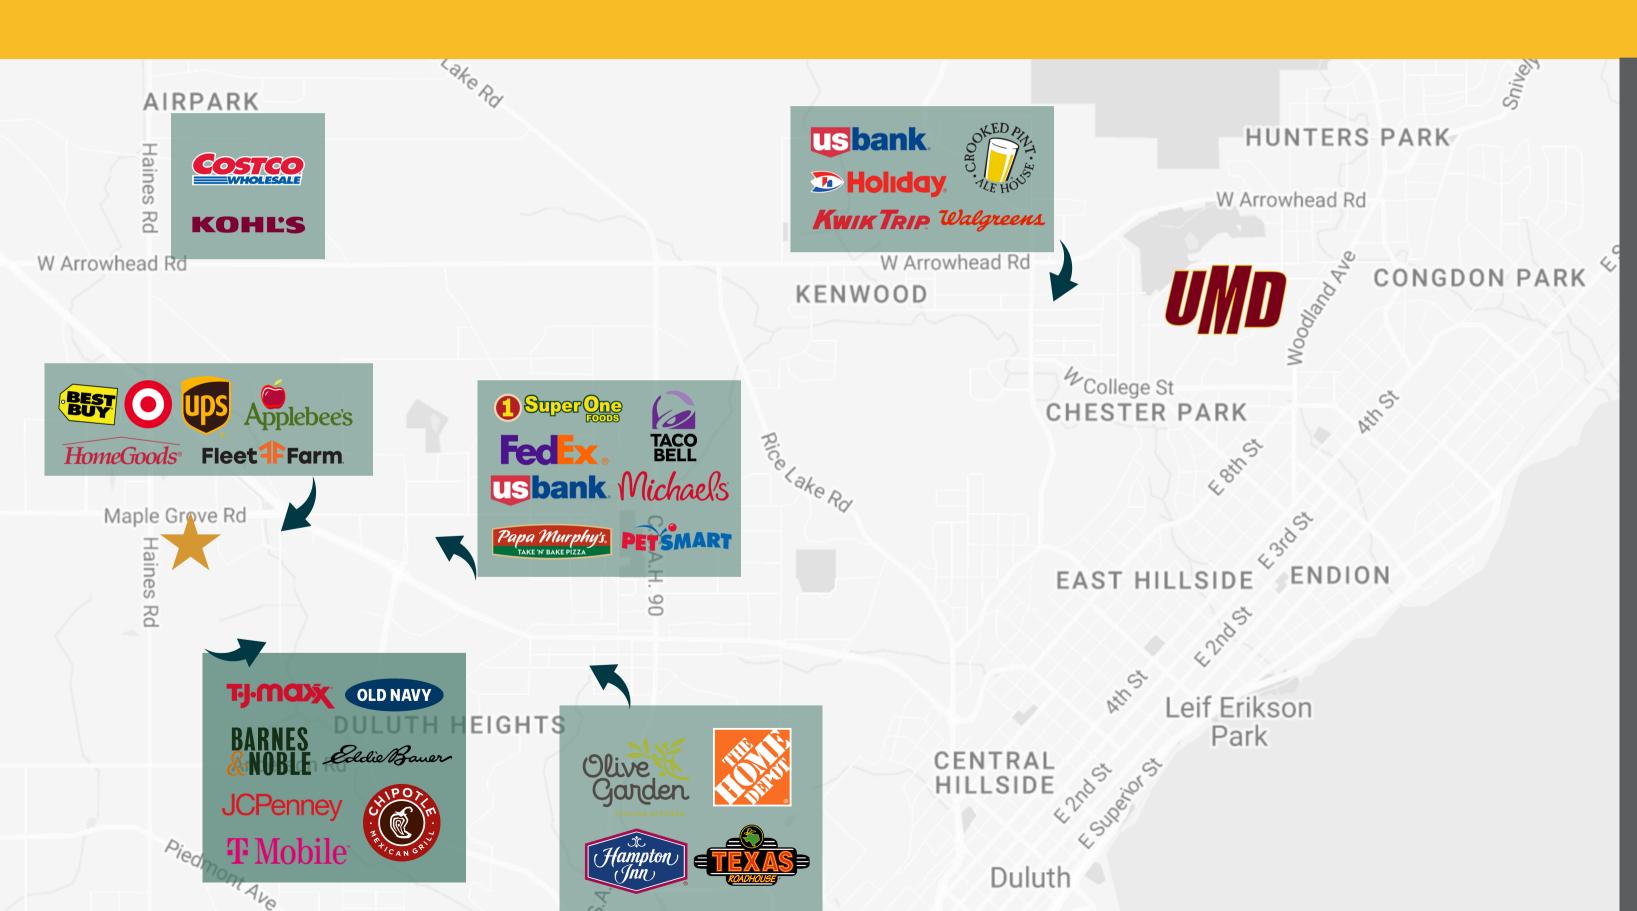

#### NOTABLE NEARBY **BUSINESSES**

Target **Best Buy** Miller Hill Mall

#### Nearby Businesses:

#### Retail:

- Sam's Club
- Walmart
- Miller Hill Mall
- Target
- Costco
- Fleet Farm

#### Grocery & Restaurant:

- Buffalo Wild Wings
- Texas Roadhouse
- Applebees
- Taco Bell
- Sammy's Pizza
- Aldi's
- Super One

#### Hotels:

- Hampton Inn
- Holiday Inn
- Country Inn
- La Quinta Inn

#### Universities:

- University of Minnesota Duluth
- St. Scholastica
- Lake Superior
  College

### **AREA RETAILERS**