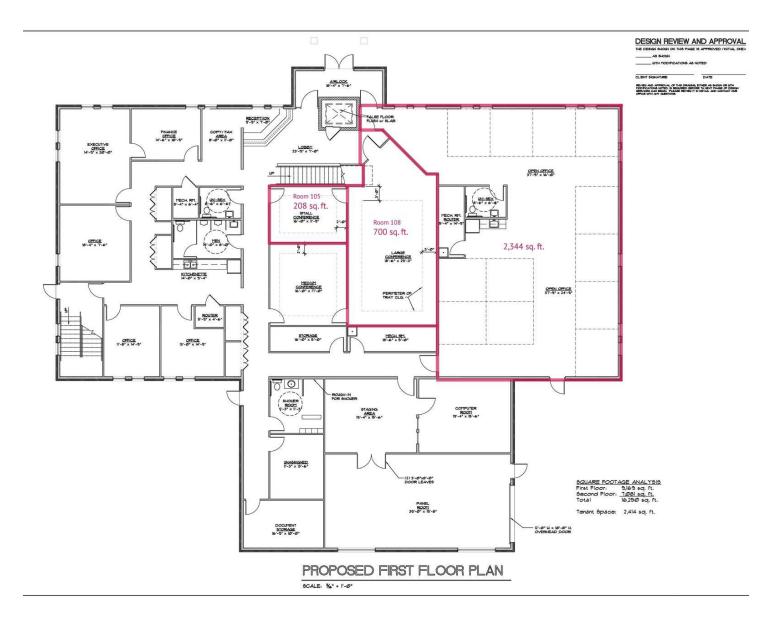

#### **FIRST FLOOR PLAN**

#### 1251 EASTPORT CENTER DRIVE, VALPARAISO, IN 46383

LEASE

OFFICE

| SPACES    | LEASE RATE      | SPACE SIZE |
|-----------|-----------------|------------|
| Suite A   | \$19.00 SF/yr   | 3,252 SF   |
| Suite 109 | \$19.00 SF/yr   | 2,344 SF   |
| Suite 108 | \$19.00 SF/yr   | 700 SF     |
| Suite 105 | \$750 per month | 208 SF     |