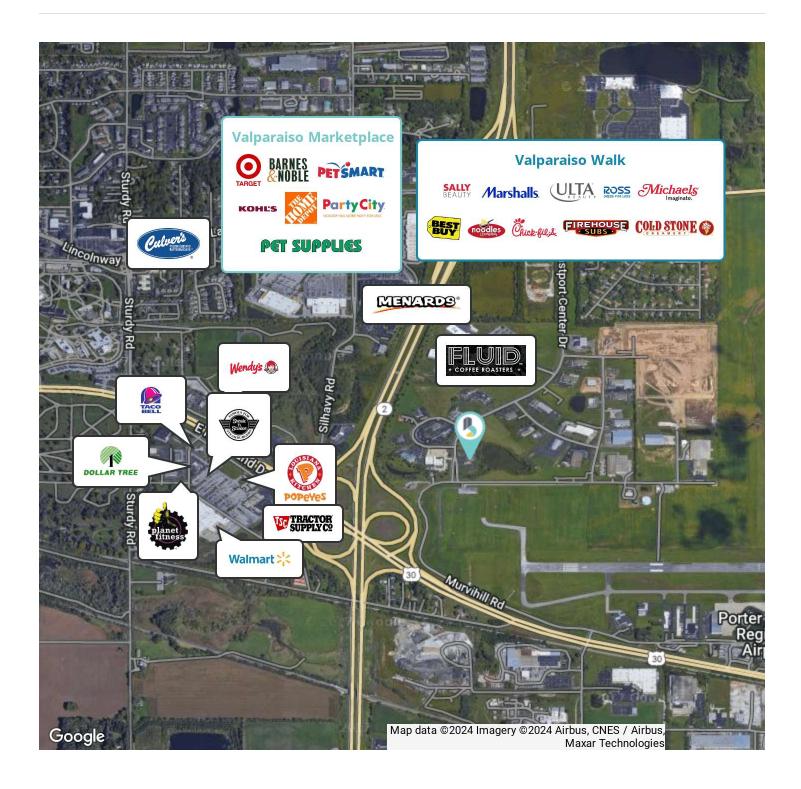

#### **RETAILER MAP**

#### 1251 EASTPORT CENTER DRIVE, VALPARAISO, IN 46383

LEASE

OFFICE