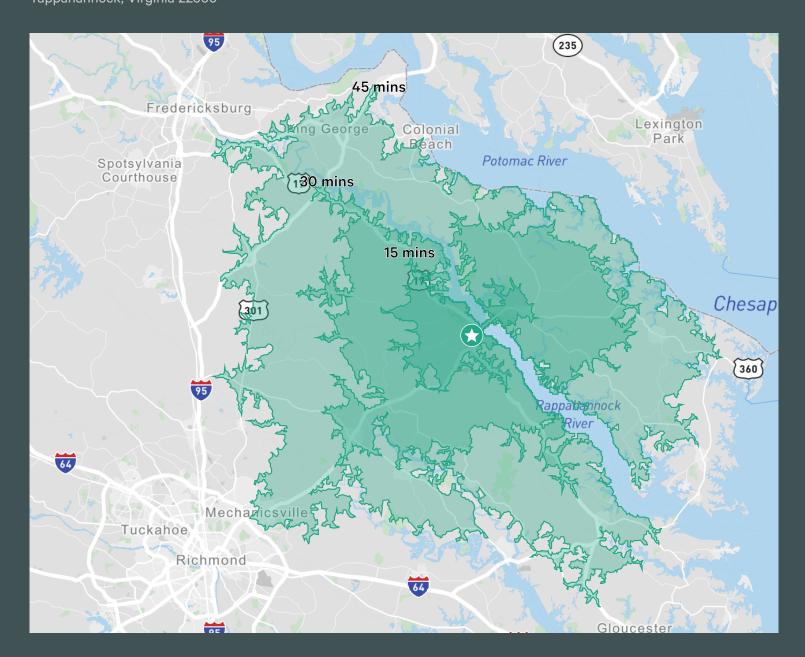

# 1076 Airport Road

Manufacturing Facility with Warehousing

1076 Airport Road Tappahannock, Virginia 22560 cbre.com/richmond

230K

**Available Square Feet** 

29 AC

9.5K

Office Square Feet