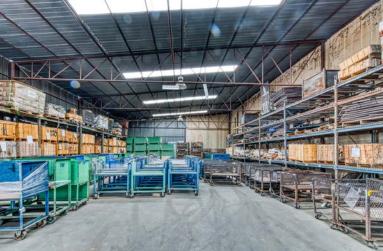

## **Property Overview & Amenities**

1076 Airport Road is a manufacturing facility with warehousing that includes high voltage power with recently installed LED lighting throughout. The property has 29.75 acres of land with outside parking on several acres, which includes parking for heavy trucks and other equipment.

#### For Lease

- + 5,000 SF 230,000 SF available for lease
- + Approx 9,579 SF office space
- + Lease Rate: \$4.00/SF, NNN
- + Dock Doors/Drive-In: 9/14
- + Ceiling Heights: 8'-16'
- + Outdoor storage
- + Located in in Foreign Trade Zone