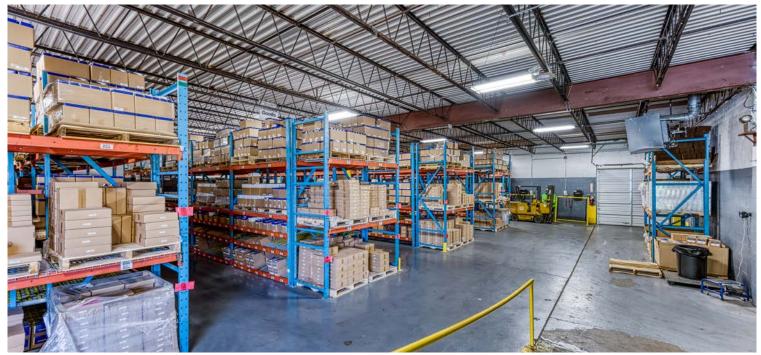

## **Property Overview & Amenities**

1076 Airport Road is a manufacturing facility with warehousing that includes high voltage power with recently installed LED lighting throughout. The property has 29.75 acres of land with outside parking on several acres, which includes parking for heavy trucks and other equipment.

#### For Lease

- + 5,000 SF 230,000 SF available for lease
- + Approx 9,579 SF office space
- + Lease Rate: \$4.00/SF, NNN
- + Dock Doors/Drive-In: 9/14
- + Ceiling Heights: 8'-16'
- + Outdoor storage
- + Located in in Foreign Trade Zone

#### For Sale

- + 230,000 SF
- + 29.75 acres
- + Dock Doors/Drive-In: 9/14
- + Ceiling Heights: 8'-16'
- + Price negotiable
- + Located in Opportunity Zone