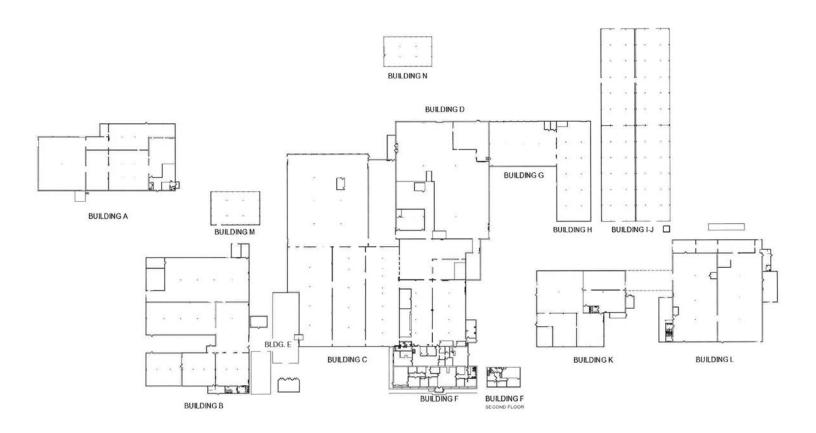

## **Property Overview & Amenities**

1076 Airport Road is a manufacturing facility with warehousing that includes high voltage power with recently installed LED lighting throughout. The property has 29.75 acres of land with outside parking on several acres, which includes parking for heavy trucks and other equipment.

#### For Lease

- + 5,000 SF 230,000 SF available for lease
- + Approx 9,579 SF office space
- + Lease Rate: \$4.00/SF, NNN
- + Dock Doors/Drive-In: 9/14
- + Ceiling Heights: 8'-16'
- + Outdoor storage
- + Located in in Foreign Trade Zone

#### For Sale

- + 230,000 SF
- + 29.75 acres
- + Dock Doors/Drive-In: 9/14
- + Ceiling Heights: 8'-16'
- + Price negotiable
- + Located in Opportunity Zone