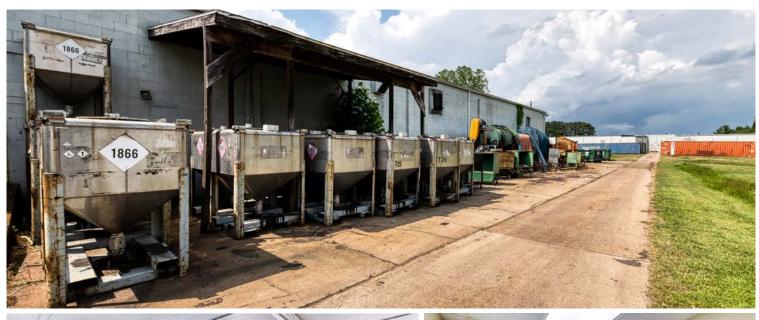

## **Property Overview & Amenities**

1076 Airport Road is a manufacturing facility with warehousing that includes high voltage power with recently installed LED lighting throughout. The property has 29.75 acres of land with outside parking on several acres, which includes parking for heavy trucks and other equipment.

#### For Lease

- + 5,000 SF 230,000 SF available for lease
- + Approx 9,579 SF office space
- + Lease Rate: \$4.00/SF, NNN
- + Dock Doors/Drive-In: 9/14
- + Ceiling Heights: 8'-16'
- + Outdoor storage
- + Located in in Foreign Trade Zone

#### For Sale

- + 230,000 SF
- + 29.75 acres
- + Dock Doors/Drive-In: 9/14
- + Ceiling Heights: 8'-16'
- + Price negotiable
- + Located in Opportunity Zone