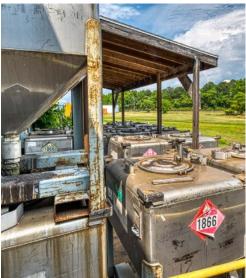

## **Property Overview & Amenities**

1076 Airport Road is a manufacturing facility with warehousing that includes high voltage power with recently installed LED lighting throughout. The property has 29.75 acres of land with outside parking on several acres, which includes parking for heavy trucks and other equipment.

#### For Lease

- + 5,000 SF 230,000 SF available for lease
- + Approx 9,579 SF office space
- + Lease Rate: \$4.00/SF, NNN
- + Dock Doors/Drive-In: 9/14
- + Ceiling Heights: 8'-16'
- + Outdoor storage
- + Located in in Foreign Trade Zone