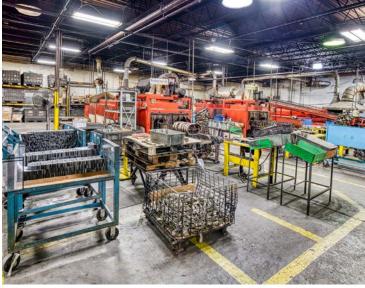

## **Property Overview & Amenities**

1076 Airport Road is a manufacturing facility with warehousing that includes high voltage power with recently installed LED lighting throughout. The property has 29.75 acres of land with outside parking on several acres, which includes parking for heavy trucks and other equipment.

#### For Lease

- + 5,000 SF 230,000 SF available for lease
- + Approx 9,579 SF office space
- + Lease Rate: \$4.00/SF, NNN
- + Dock Doors/Drive-In: 9/14
- + Ceiling Heights: 8'-16'
- + Outdoor storage
- + Located in in Foreign Trade Zone

#### For Sale

- + 230,000 SF
- + 29.75 acres
- + Dock Doors/Drive-In: 9/14
- + Ceiling Heights: 8'-16'
- + Price negotiable
- + Located in Opportunity Zone