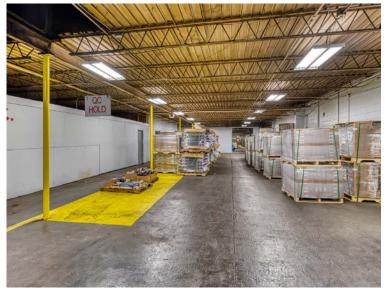

## **Property Overview & Amenities**

1076 Airport Road is a manufacturing facility with warehousing that includes high voltage power with recently installed LED lighting throughout. The property has 29.75 acres of land with outside parking on several acres, which includes parking for heavy trucks and other equipment.

#### For Lease

- + 5,000 SF 230,000 SF available for lease
- + Approx 9,579 SF office space
- + Lease Rate: \$4.00/SF, NNN
- + Dock Doors/Drive-In: 9/14
- + Ceiling Heights: 8'-16'
- + Outdoor storage
- + Located in in Foreign Trade Zone

#### For Sale

- + 230,000 SF
- + 29.75 acres
- + Dock Doors/Drive-In: 9/14
- + Ceiling Heights: 8'-16'
- + Price negotiable
- + Located in Opportunity Zone