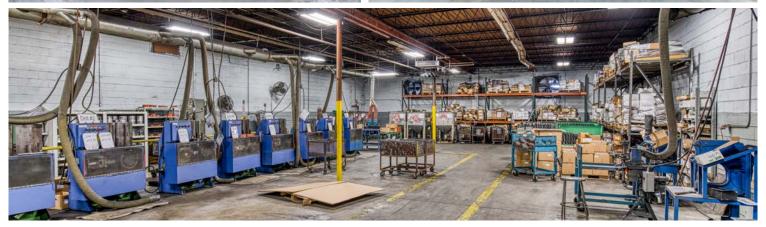

## **Property Overview & Amenities**

1076 Airport Road is a manufacturing facility with warehousing that includes high voltage power with recently installed LED lighting throughout. The property has 29.75 acres of land with outside parking on several acres, which includes parking for heavy trucks and other equipment.

#### For Lease

- + 5,000 SF 230,000 SF available for lease
- + Approx 9,579 SF office space
- + Lease Rate: \$4.00/SF, NNN
- + Dock Doors/Drive-In: 9/14
- + Ceiling Heights: 8'-16'
- + Outdoor storage
- + Located in in Foreign Trade Zone

#### For Sale

- + 230,000 SF
- + 29.75 acres
- + Dock Doors/Drive-In: 9/14
- + Ceiling Heights: 8'-16'
- + Price negotiable
- + Located in Opportunity Zone