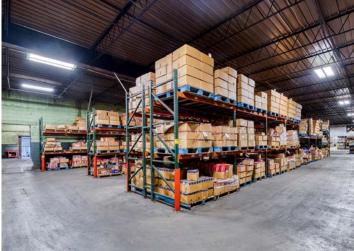

## **Property Overview & Amenities**

1076 Airport Road is a manufacturing facility with warehousing that includes high voltage power with recently installed LED lighting throughout. The property has 29.75 acres of land with outside parking on several acres, which includes parking for heavy trucks and other equipment.

#### For Lease

- + 5,000 SF 230,000 SF available for lease
- + Approx 9,579 SF office space
- + Lease Rate: \$4.00/SF, NNN
- + Dock Doors/Drive-In: 9/14
- + Ceiling Heights: 8'-16'
- + Outdoor storage
- + Located in in Foreign Trade Zone