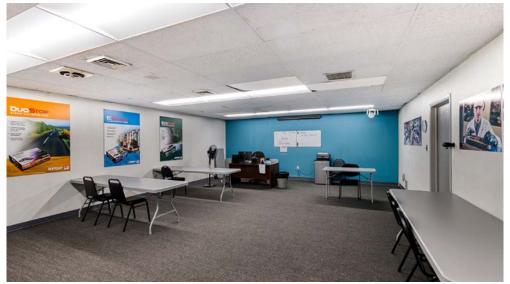

## **Property Overview & Amenities**

1076 Airport Road is a manufacturing facility with warehousing that includes high voltage power with recently installed LED lighting throughout. The property has 29.75 acres of land with outside parking on several acres, which includes parking for heavy trucks and other equipment.

#### For Lease

- + 5,000 SF 230,000 SF available for lease
- + Approx 9,579 SF office space
- + Lease Rate: \$4.00/SF, NNN
- + Dock Doors/Drive-In: 9/14
- + Ceiling Heights: 8'-16'
- + Outdoor storage
- + Located in in Foreign Trade Zone