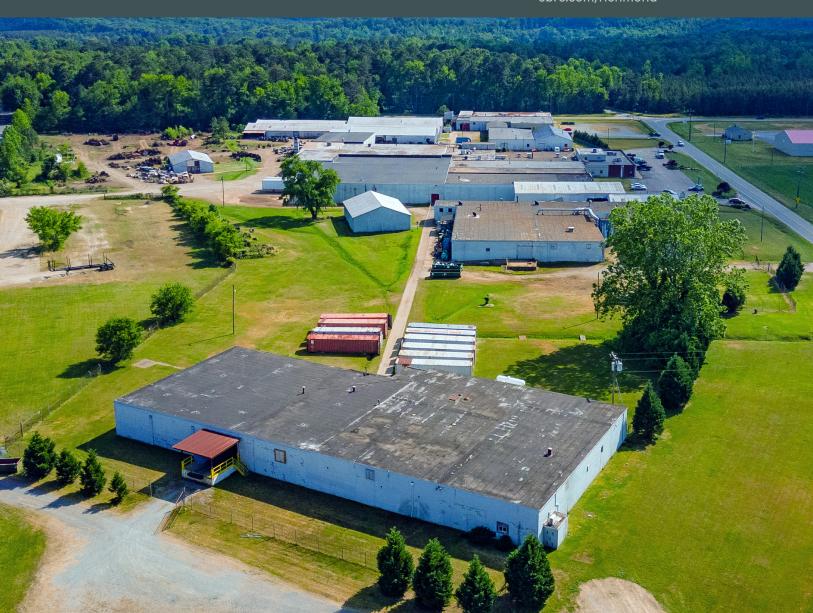

# 1076 Airport Road

Manufacturing Facility with Warehousing

1076 Airport Road Tappahannock, Virginia 22560 cbre.com/richmond

230K

**Available Square Feet** 

29 AC

9.5K

Office Square Feet

## **Property Overview & Amenities**

1076 Airport Road is a manufacturing facility with warehousing that includes high voltage power with recently installed LED lighting throughout. The property has 29.75 acres of land with outside parking on several acres, which includes parking for heavy trucks and other equipment.

#### For Lease

- + 5,000 SF 230,000 SF available for lease
- + Approx 9,579 SF office space
- + Lease Rate: \$4.00/SF, NNN
- + Dock Doors/Drive-In: 9/14
- + Ceiling Heights: 8'-16'
- + Outdoor storage
- + Located in in Foreign Trade Zone

#### For Sale

- + 230,000 SF
- + 29.75 acres
- + Dock Doors/Drive-In: 9/14
- + Ceiling Heights: 8'-16'
- + Price negotiable
- + Located in Opportunity Zone