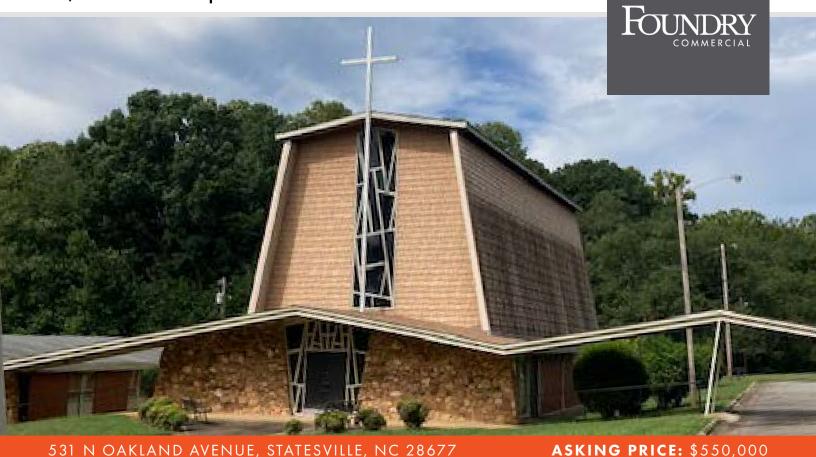

#### RELIGIOUS PROPERTY FOR SALE

10,208± TOTAL SF | 5.40± ACRES

#### PROPERTY DESCRIPTION

- There are two buildings on site totaling 10,208± square feet. The property sits on 5.40± acres
- Sanctuary building includes:
  - Sanctuary
  - Choir room
  - Multiple office spaces
- Education building includes:
  - Nine classrooms
  - Kitchen
  - Fellowship area
- Located just south of I-40 and approximately 3 miles west of I-77, the
  property is surrounded by a mix of single-family residential, business, and
  neighborhood commercial

| PARCEL ID         | 4734-47-7937.000 |
|-------------------|------------------|
| COUNTY            | Iredell          |
| CURRENT USE       | Religious        |
| ZONING            | R-10M            |
| # OF BUILDINGS    | 2                |
| YEAR BUILT        | 1960             |
| TOTAL BUILDING SF | 10,208± SF       |
| ACREAGE           | 5.40± AC         |
| PARKING           | 38± paved spaces |