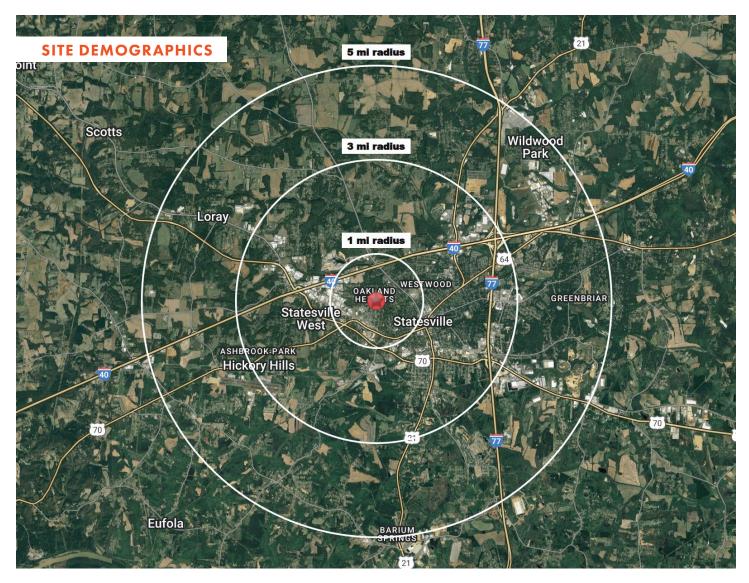

## 10,208± TOTAL SF | 5.40± ACRES

1 MILE RADIUS -

5,630

ESTIMATED POPULATION 2024

38.5 MEDIAN AGE

\$227,826

MEDIAN HOME VALUE 2024

\$68,634

AVG HOUSEHOLD INCOME

3 MILE RADIUS -

27,883

ESTIMATED POPULATION 2024

38.1

MEDIAN AGE

\$232,316

MEDIAN HOME VALUE 2024

\$74,764

AVG HOUSEHOLD INCOME

5 MILE RADIUS -

46,709

ESTIMATED POPULATION 2024

39.2 MEDIAN AGE

\$246,684

MEDIAN HOME VALUE 2024

\$82,508

AVG HOUSEHOLD INCOME

FOR MORE INFORMATION, PLEASE CONTACT:

DONALD HICKS Realtor/Broker **828.461.6737**  IN COOPERATION WITH:

CARLIN BEEKMAN Senior Associate **407.540.7789** 

919.987.1012

 $car lin. beek man@foundry commercial.com\\ kar l. hudson@foundry commercial.com\\$ 