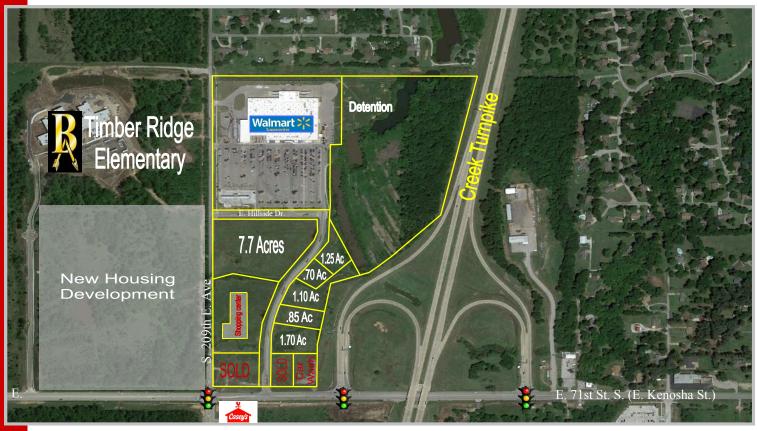

### **MIXED-USE DEVELOPMENT**

- Great visibility from Creek Turnpike and Kenosha St.
- Potential to combine lots for larger development tracts
- High growth area for both retail and residential
- Multiple lot sizes available
- Possible sites available for Restaurant,
  Office, Medical, Hotel etc.

### LAND FOR SALE

Blk 2, Lt 1A - 7.7 Acres Blk 3, Lt 5 - 1.10 Acres Blk 3, Lt 3 - 1.70 Acres Blk 3, Lt 6 - .70 Acres Blk 3, Lt 4 - .85 Acres Blk 3, Lt 7 - 1.25 Acres

The Broken Arrow Chamber actively works to maintain a high quality of life and create an environment where business innovation, excellence, and entrepreneurship can thrive.