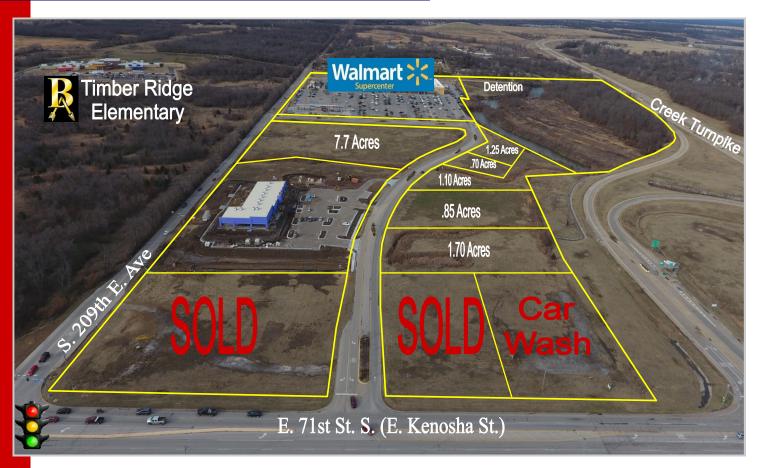

### **MIXED-USE DEVELOPMENT**

- Great visibility from Creek Turnpike and Kenosha St.
- Potential to combine lots for larger development tracts
- High growth area for both retail and residential
- Multiple lot sizes available
- Possible sites available for Restaurant,
  Office, Medical, Hotel etc.

### LAND FOR SALE

Blk 2, Lt 1A - 7.7 Acres Blk 3, Lt 5 - 1.10 Acres Blk 3, Lt 3 - 1.70 Acres Blk 3, Lt 6 - .70 Acres Blk 3, Lt 4 - .85 Acres Blk 3, Lt 7 - 1.25 Acres

The Broken Arrow Chamber actively works to maintain a high quality of life and create an environment where business innovation, excellence, and entrepreneurship can thrive.