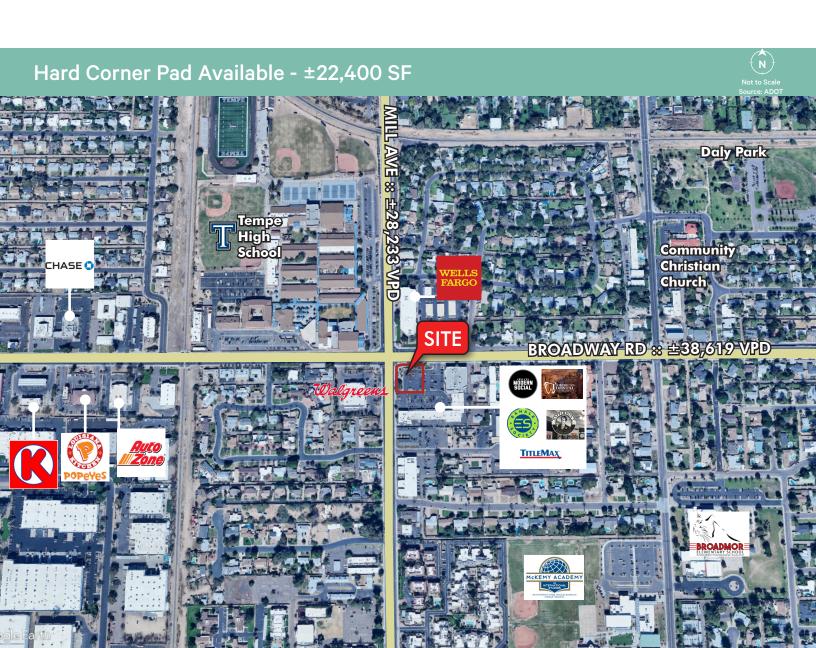

## SEC Mill Ave & Broadway Rd Tempe, AZ 85282

## SEC Mill Ave & Broadway Rd

Tempe, AZ 85282

| Property Address | 5 E BROADWAY RD<br>TEMPE, AZ 85282 |  |
|------------------|------------------------------------|--|
| Building Size    | TBD                                |  |
| Land Area        | ±22,400 SF                         |  |
| Zoned            | PAD, City of Tempe                 |  |