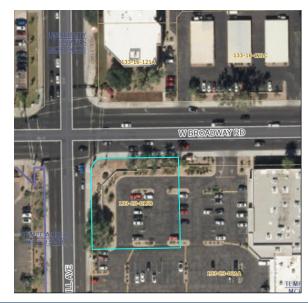

## SEC Mill Ave & Broadway Rd Tempe, AZ 85282

## SEC Mill Ave & Broadway Rd

Tempe, AZ 85282

| Property Address | 5 E BROADWAY RD<br>TEMPE, AZ 85282 |  |
|------------------|------------------------------------|--|
| Building Size    | TBD                                |  |
| Land Area        | ±22,400 SF                         |  |
| Zoned            | PAD, City of Tempe                 |  |