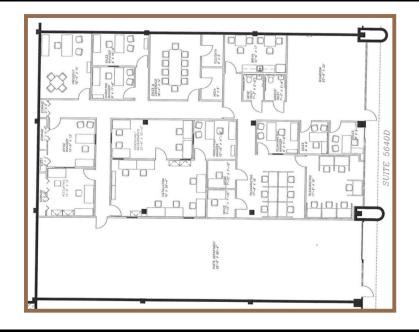

#### **SPACE**

7,104 sq.ft.

### FLOOR PLAN

Μαρ

5640—D SUNNYSIDE AVE • BELTSVILLE, MD 20705

DONOHOE

For more information contact:Matt O'ConnellorDean Drewyer301-614-8891301-614-8899matto@donohoe.comdeand@donohoe.com

The material contained herein is based on information and sources deemed to be reliable, but no representation or warranty, express or implied, is being made by Agent or Landlord or any of their respective representatives, contained herein.