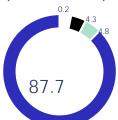

## DOWNTOWN CHAPPAQUA, NY

136 North Greeley Avenue

JUNE 2020 MEDIAN HOME SALES PRICE

2020 CHAPPAQUA HOME VALUES (1-Mile Radius)

- < \$100K</p>
- \$100-\$199K \$200-\$299K
- \$300-\$399K
- \$400-\$499K
- \$500K+