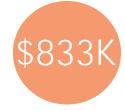

## DOWNTOWN CHAPPAQUA, NY

136 North Greeley Avenue

JUNE 2020 MEDIAN HOME SALES PRICE

2020 CHAPPAQUA HOME VALUES (1-Mile Radius)

- < \$100K</p>
- \$100-\$199K \$200-\$299K
- \$300-\$399K
- \$400-\$499K
- \$500K+