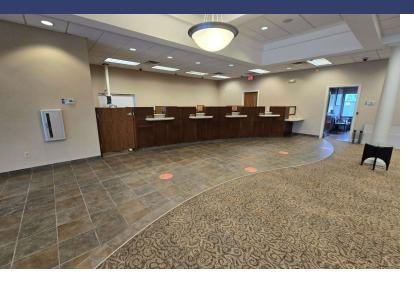

## **OVERVIEW**

This former bank branch is available for sublease with the term expiring on June 30, 2029. The current configuration consists of an open area approximately 1,500 square feet, one private office, teller operations, back office area with storage, restrooms (2) and a kitchen/break area. This endcap has two covered drive through lanes for the banking operation. Retailers in the immediate vicinity include Target, Kohl's Hobby Lobby and Wegmans. Easy access to NYS Route 104 via Hard or Holt Road. There is a signalized intersection for traffic to access the plaza.