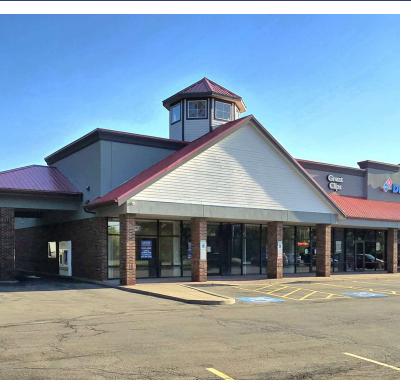

## **OVERVIEW**

This former bank branch is available for sublease with the term expiring on June 30, 2029. The current configuration consists of an open area approximately 1,500 square feet, one private office, teller operations, back office area with storage, restrooms (2) and a kitchen/break area. This endcap has two covered drive through lanes for the banking operation. Retailers in the immediate vicinity include Target, Kohl's Hobby Lobby and Wegmans. Easy access to NYS Route 104 via Hard or Holt Road. There is a signalized intersection for traffic to access the plaza.

## PROPERTY HIGHLIGHTS

- 2,500 Square Foot former Bank
   Branch
- Two (2) drive up lanes
- Sublease with remaining term expiring 6/30/29.
- Ridge Road Frontage
- Across from Target/Towne Centre
   Plaza
- Signalized access
- Building and monument signage

# WEBSTER CROSSINGS SHOPPING CENTER **1075 Ridge Rd, Webster, NY 14580**