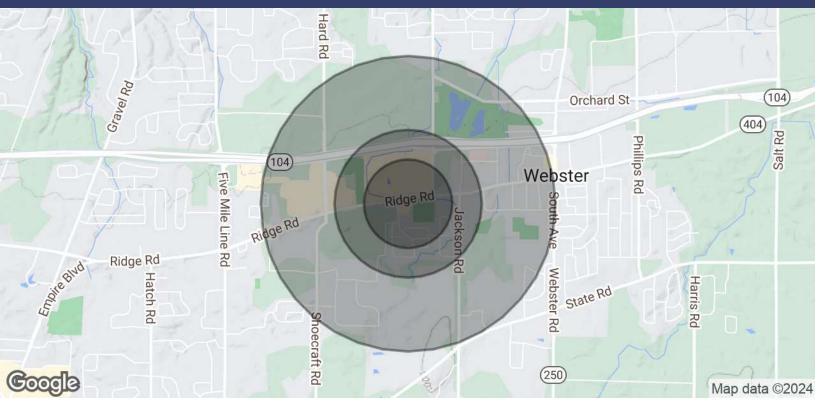

## RETAILER MAP

250 Mill Street Rochester, NY 14614 585.299.2799 AnchorREA.com

| 573<br>49<br>46 | 1,820<br>46<br>43           | 7,403<br>48<br>44                                                                                   |
|-----------------|-----------------------------|-----------------------------------------------------------------------------------------------------|
|                 |                             |                                                                                                     |
| 46              | 43                          | 44                                                                                                  |
|                 |                             |                                                                                                     |
| 51              | 48                          | 50                                                                                                  |
| o.3 MILES       | o.5 MILES                   | 1 MILE                                                                                              |
| 287             | 951                         | 3,901                                                                                               |
| 2               | 1.9                         | 1.9                                                                                                 |
| \$77,441        | \$76,383                    | \$82,760                                                                                            |
| \$262,352       | \$269,251                   | \$263,559                                                                                           |
|                 | 0.3 MILES  287  2  \$77,441 | 0.3 MILES       0.5 MILES         287       951         2       1.9         \$77,441       \$76,383 |

 $Demographics\ data\ derived\ from\ Alpha Map$ 