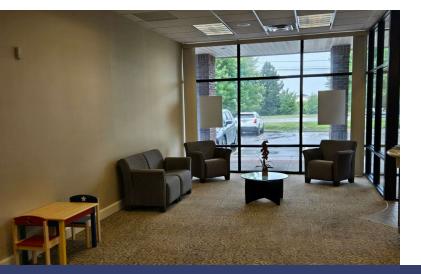

## **OVERVIEW**

This former bank branch is available for sublease with the term expiring on June 30, 2029. The current configuration consists of an open area approximately 1,500 square feet, one private office, teller operations, back office area with storage, restrooms (2) and a kitchen/break area. This endcap has two covered drive through lanes for the banking operation. Retailers in the immediate vicinity include Target, Kohl's Hobby Lobby and Wegmans. Easy access to NYS Route 104 via Hard or Holt Road. There is a signalized intersection for traffic to access the plaza.

## PROPERTY HIGHLIGHTS

- 2,500 Square Foot former Bank
   Branch
- Two (2) drive up lanes
- Sublease with remaining term expiring 6/30/29.
- Ridge Road Frontage
- Across from Target/Towne Centre
   Plaza
- Signalized access
- Building and monument signage