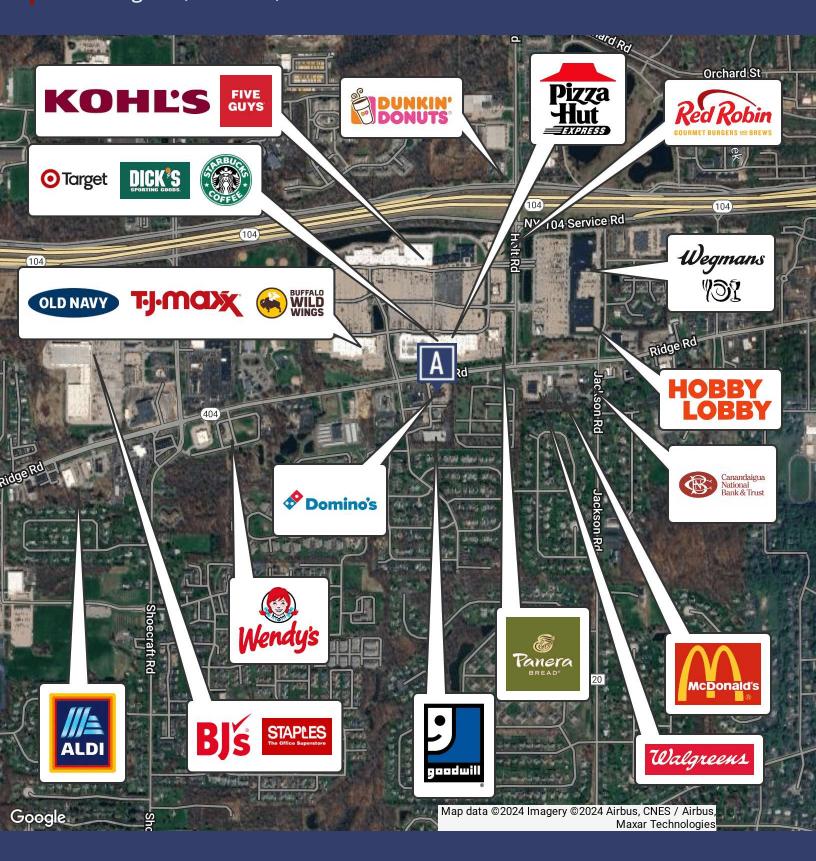

## **OVERVIEW**

This former bank branch is available for sublease with the term expiring on June 30, 2029. The current configuration consists of an open area approximately 1,500 square feet, one private office, teller operations, back office area with storage, restrooms (2) and a kitchen/break area. This endcap has two covered drive through lanes for the banking operation. Retailers in the immediate vicinity include Target, Kohl's Hobby Lobby and Wegmans. Easy access to NYS Route 104 via Hard or Holt Road. There is a signalized intersection for traffic to access the plaza.

## RETAILER MAP

250 Mill Street Rochester, NY 14614 585.299.2799 AnchorREA.com

| 573<br>49<br>46 | 1,820<br>46<br>43           | 7,403<br>48<br>44                                                                                   |
|-----------------|-----------------------------|-----------------------------------------------------------------------------------------------------|
|                 |                             |                                                                                                     |
| 46              | 43                          | 44                                                                                                  |
|                 |                             |                                                                                                     |
| 51              | 48                          | 50                                                                                                  |
| o.3 MILES       | o.5 MILES                   | 1 MILE                                                                                              |
| 287             | 951                         | 3,901                                                                                               |
| 2               | 1.9                         | 1.9                                                                                                 |
| \$77,441        | \$76,383                    | \$82,760                                                                                            |
| \$262,352       | \$269,251                   | \$263,559                                                                                           |
|                 | 0.3 MILES  287  2  \$77,441 | 0.3 MILES       0.5 MILES         287       951         2       1.9         \$77,441       \$76,383 |