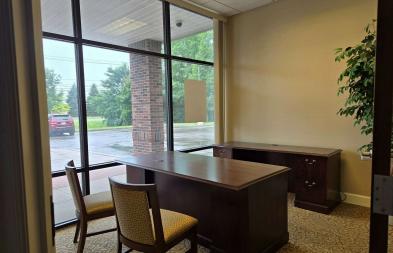

## **OVERVIEW**

This former bank branch is available for sublease with the term expiring on June 30, 2029. The current configuration consists of an open area approximately 1,500 square feet, one private office, teller operations, back office area with storage, restrooms (2) and a kitchen/break area. This endcap has two covered drive through lanes for the banking operation. Retailers in the immediate vicinity include Target, Kohl's Hobby Lobby and Wegmans. Easy access to NYS Route 104 via Hard or Holt Road. There is a signalized intersection for traffic to access the plaza.