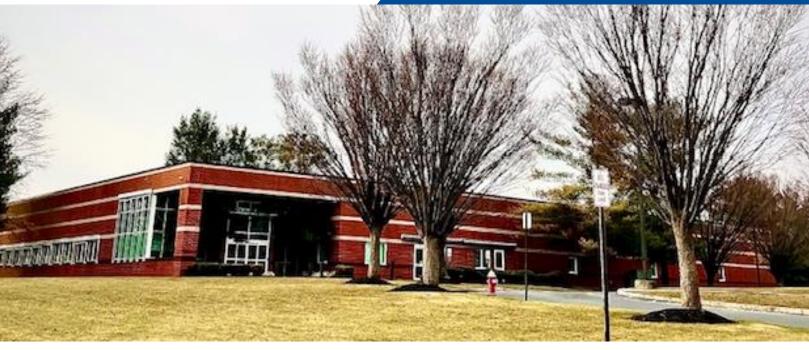

For Sale 43,500 SF Warehouse/ Office Space

## 47 Commerce Drive

Cranbury, NJ

## Available for Sale:

- 43,500 SF Building on 8.65 Acres
- 13,619 SF of Office in Front, 1,500 SF in Back
- 600 Amps Power
- · Natural Gas, City Water & Sewer
- 18' Ceilings; 40' x 40' column spacing
- 1 Drive-in, 2 External Loading Docks
- Zoning: I-3
- 1/4 mile to NJ Turnpike Exit 8A
- Roof: 2020 TPO Membrane, heat welded seam
- HVAC: front offices 5 carrier units, replaced 2019, and 1 carrier unit in rear office
- Taxes:\$73,580
- · Bathrooms: six (6) dispersed throughout building