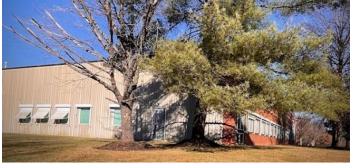

For Sale 43,500 SF Warehouse/ Office Space

## 47 Commerce Drive

Cranbury, NJ

## Available for Sale:

- 43,500 SF Building on 8.65 Acres
- 13,619 SF of Office in Front, 1,500 SF in Back
- 600 Amps Power
- · Natural Gas, City Water & Sewer
- 18' Ceilings; 40' x 40' column spacing
- 1 Drive-in, 2 External Loading Docks
- Zoning: I-3
- 1/4 mile to NJ Turnpike Exit 8A
- Roof: 2020 TPO Membrane, heat welded seam
- HVAC: front offices 5 carrier units, replaced 2019, and 1 carrier unit in rear office
- Taxes:\$73,580
- · Bathrooms: six (6) dispersed throughout building