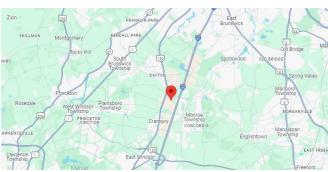

## Available for Sale:

- 43,500 SF Building on 8.65 Acres
- 13,619 SF of Office in Front, 1,500 SF in Back
- 600 Amps Power
- · Natural Gas, City Water & Sewer
- 18' Ceilings; 40' x 40' column spacing
- 1 Drive-in, 2 External Loading Docks
- Zoning: I-3
- 1/4 mile to NJ Turnpike Exit 8A
- Roof: 2020 TPO Membrane, heat welded seam
- HVAC: front offices 5 carrier units, replaced 2019, and 1 carrier unit in rear office
- Taxes:\$73,580
- · Bathrooms: six (6) dispersed throughout building