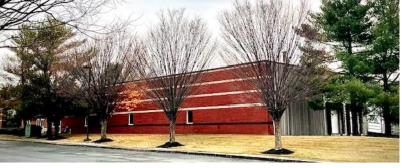

For Sale 43,500 SF Warehouse/ Office Space

## 47 Commerce Drive

Cranbury, NJ

## Available for Sale:

- 43,500 SF Building on 8.65 Acres
- 13,619 SF of Office in Front, 1,500 SF in Back
- 600 Amps Power
- · Natural Gas, City Water & Sewer
- 18' Ceilings; 40' x 40' column spacing
- 1 Drive-in, 2 External Loading Docks
- Zoning: I-3
- 1/4 mile to NJ Turnpike Exit 8A
- Roof: 2020 TPO Membrane, heat welded seam
- HVAC: front offices 5 carrier units, replaced 2019, and 1 carrier unit in rear office
- Taxes:\$73,580
- · Bathrooms: six (6) dispersed throughout building