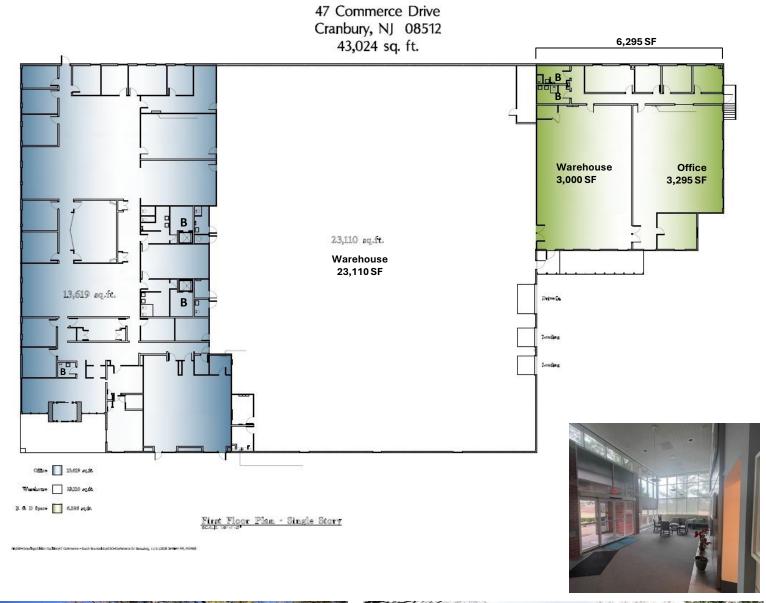

## Available for Sale:

- 43,500 SF Building on 8.65 Acres
- 13,619 SF of Office in Front, 1,500 SF in Back
- 600 Amps Power
- · Natural Gas, City Water & Sewer
- 18' Ceilings; 40' x 40' column spacing
- 1 Drive-in, 2 External Loading Docks
- Zoning: I-3
- 1/4 mile to NJ Turnpike Exit 8A
- Roof: 2020 TPO Membrane, heat welded seam
- HVAC: front offices 5 carrier units, replaced 2019, and 1 carrier unit in rear office
- Taxes:\$73,580
- · Bathrooms: six (6) dispersed throughout building