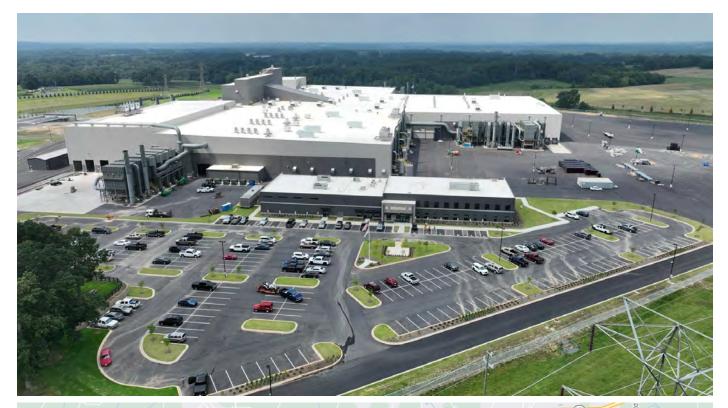

## CHARLOTTE PIPE & FOUNDRY NEW FACILITY

Charlotte Pipe and Foundry Company, the nation's leading maker of cast iron and plastic pipe and fittings for plumbing applications, opened it's new \$460 million state-of-the-art foundry in Oakboro, North Carolina last October 2023. Charlotte Pipe's new foundry is situated on 700 acres in Stanly County, about 35 miles east of the cast iron foundry it operated in Uptown Charlotte for more than 100 years.