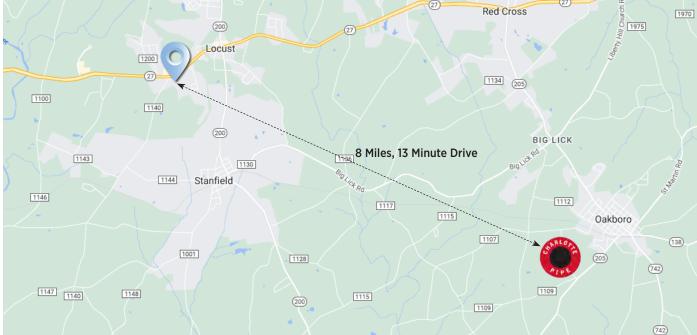

## CHARLOTTE PIPE & FOUNDRY NEW FACILITY

Charlotte Pipe and Foundry Company, the nation's leading maker of cast iron and plastic pipe and fittings for plumbing applications, opened it's new \$460 million state-of-the-art foundry in Oakboro, North Carolina last October 2023. Charlotte Pipe's new foundry is situated on 700 acres in Stanly County, about 35 miles east of the cast iron foundry it operated in Uptown Charlotte for more than 100 years.