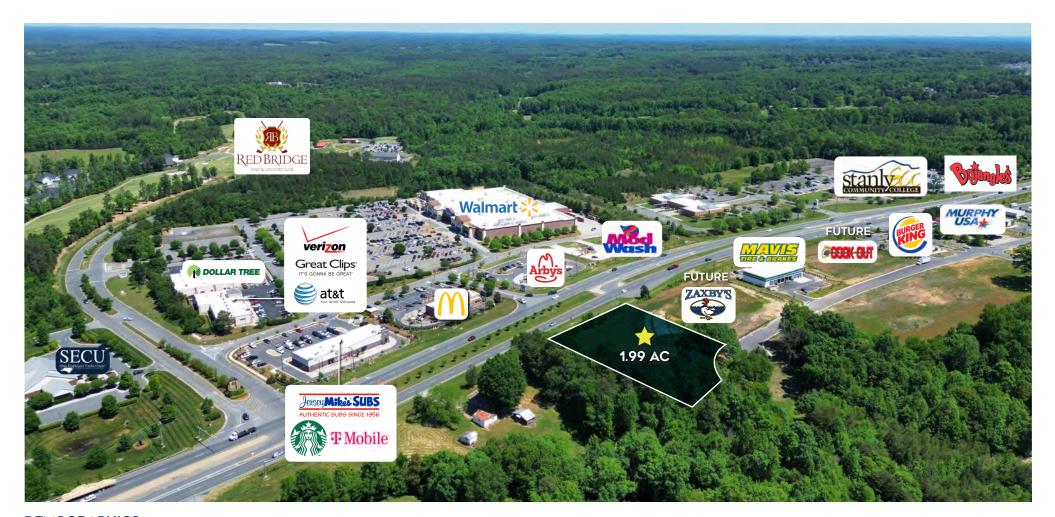

# COMMERCIAL DEVELOPMENT SITE FOR SALE OR LEASE

WEST MAIN STREET AND HIGHWAY 24/27 | LOCUST, NC

- Asking Rate: Call Broker for Details
- 1.99 ACs available along Hwy 24/27 (20,500+ VPD) adjacent to Walmart Supercenter

### **PROPERTY FEATURES**

- 1.985 ACs available along Hwy 24/27 (20,500+ VPD) with the ability to subdivide parcels
- Surrounded by numerous national retailers, including Walmart, Starbucks, McDonalds, Burger King, Jersey Mikes, Taco Bell, etc.
- Parcels sit among several new retail uses including a future Zaxby's, brand new Mavis Tire & Breaks, Cookout, Burger King, Highway 55 and more
- Ideal location for car wash, quick-service restaurant, or similar retail uses
- Area within 3-mile radius projected to grow 9.50% over the next 5 Years and features an average household income of \$85,000
- Stanly Community College and Atrium Health Imaging Center located directly across the street
- Zoned as HC (Highway Commercial), allowing for versatile commercial development options