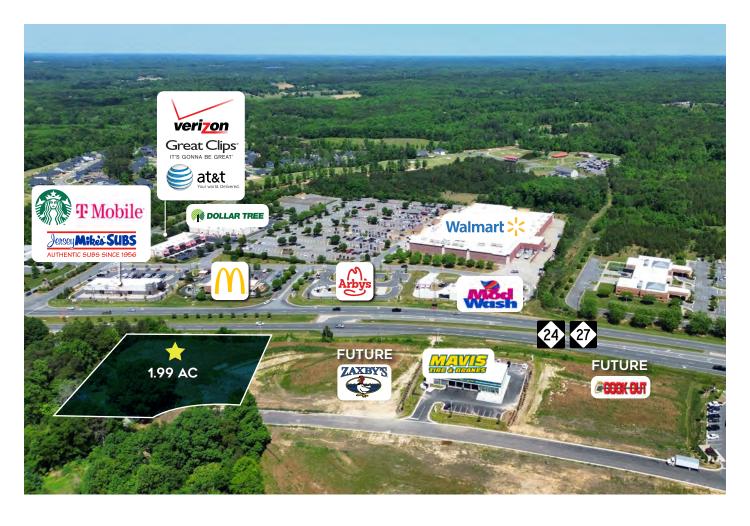

# COMMERCIAL DEVELOPMENT SITE FOR SALE OR LEASE

WEST MAIN STREET AND HIGHWAY 24/27 | LOCUST, NC

- Asking Rate: Call Broker for Details
- 1.99 ACs available along Hwy 24/27 (20,500+ VPD) adjacent to Walmart Supercenter

### **PROPERTY FEATURES**

- 1.985 ACs available along Hwy 24/27 (20,500+ VPD) with the ability to subdivide parcels
- Surrounded by numerous national retailers, including Walmart, Starbucks, McDonalds, Burger King, Jersey Mikes, Taco Bell, etc.
- Parcels sit among several new retail uses including a future Zaxby's, brand new Mavis Tire & Breaks, Cookout, Burger King, Highway 55 and more
- Ideal location for car wash, quick-service restaurant, or similar retail uses
- Area within 3-mile radius projected to grow 9.50% over the next 5 Years and features an average household income of \$85,000
- Stanly Community College and Atrium Health Imaging Center located directly across the street
- Zoned as HC (Highway Commercial), allowing for versatile commercial development options