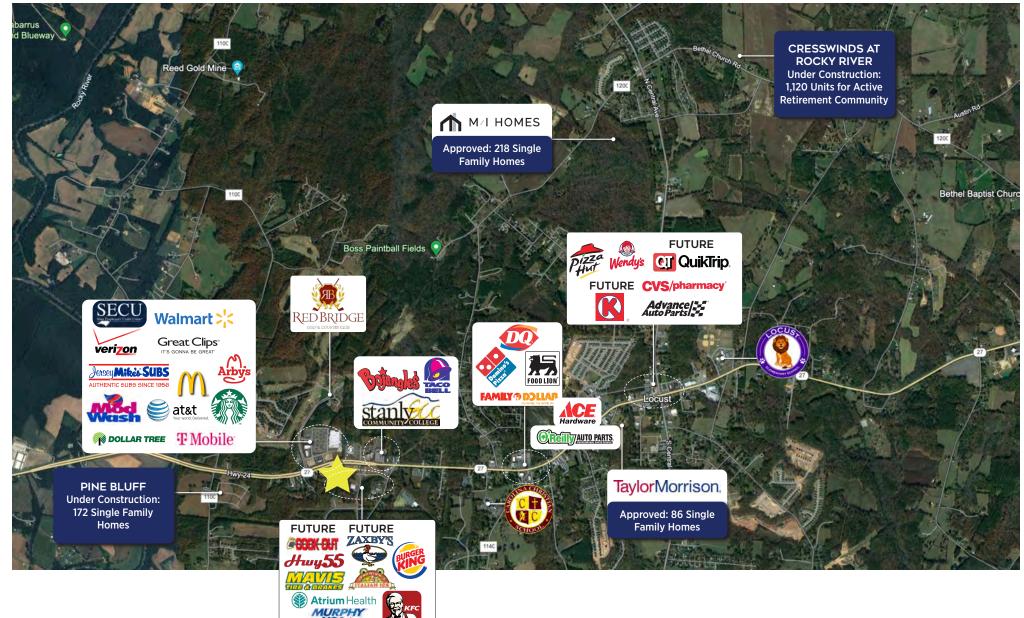

### **PROPERTY FEATURES**

- 1.985 ACs available along Hwy 24/27 (20,500+ VPD) with the ability to subdivide parcels
- Surrounded by numerous national retailers, including Walmart, Starbucks, McDonalds, Burger King, Jersey Mikes, Taco Bell, etc.
- Parcels sit among several new retail uses including a future Zaxby's, brand new Mavis Tire & Breaks, Cookout, Burger King, Highway 55 and more
- Ideal location for car wash, quick-service restaurant, or similar retail uses
- Area within 3-mile radius projected to grow 9.50% over the next 5 Years and features an average household income of \$85,000
- Stanly Community College and Atrium Health Imaging Center located directly across the street
- Zoned as HC (Highway Commercial), allowing for versatile commercial development options