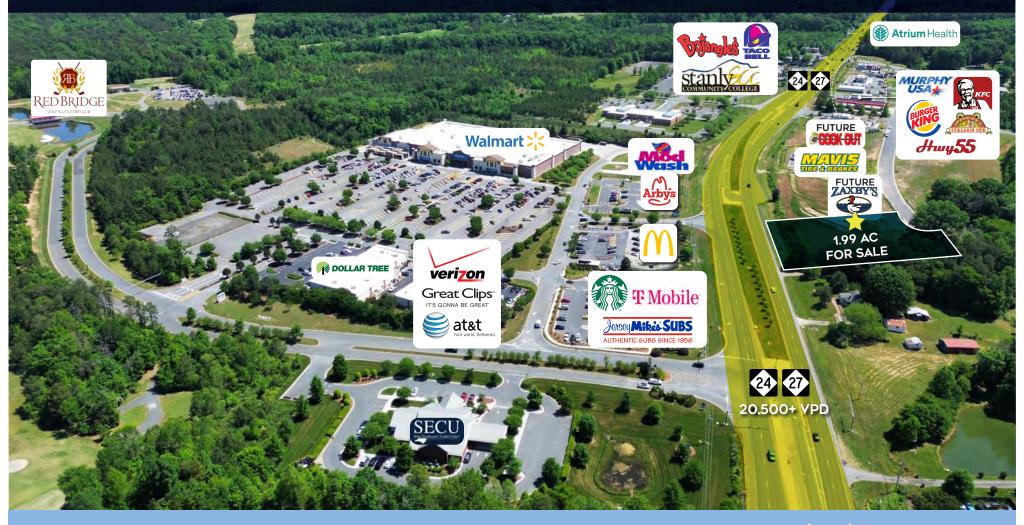

# COMMERCIAL DEVELOPMENT SITE FOR SALE OR LEASE

WEST MAIN STREET AND HIGHWAY 24/27 | LOCUST, NC

- Asking Rate: Call Broker for Details
- 1.99 ACs available along Hwy 24/27 (20,500+ VPD) adjacent to Walmart Supercenter

### **PROPERTY FEATURES**

- 1.985 ACs available along Hwy 24/27 (20,500+ VPD) with the ability to subdivide parcels
- Surrounded by numerous national retailers, including Walmart, Starbucks, McDonalds, Burger King, Jersey Mikes, Taco Bell, etc.
- Parcels sit among several new retail uses including a future Zaxby's, brand new Mavis Tire & Breaks, Cookout, Burger King, Highway 55 and more
- Ideal location for car wash, quick-service restaurant, or similar retail uses
- Area within 3-mile radius projected to grow 9.50% over the next 5 Years and features an average household income of \$85,000
- Stanly Community College and Atrium Health Imaging Center located directly across the street
- Zoned as HC (Highway Commercial), allowing for versatile commercial development options