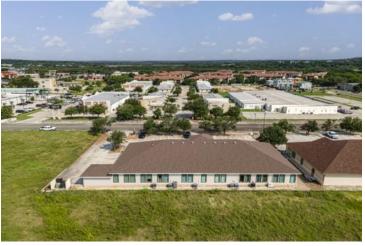

# San Marcos Office Building For Sale

Office: General For Sale

1921 Corporate Dr., San Marcos, TX, 78666

## Description

Stable cash flow investment with diversified low-risk rent roll.

Existing diverse mix of tenants, including legal firm, employment agency, and corporate office offer an attractive income stream with annual increases.

Ideal Location: Situated just minutes from major highways, this property provides easy access to Interstate 35, connecting Austin and San Antonio. Its central location ensures high traffic and excellent exposure.