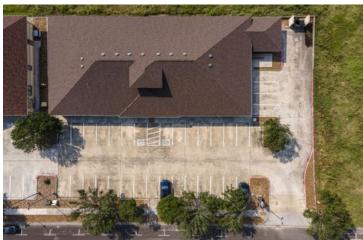

Modern Amenities: The building is equipped with high-speed internet, advanced security systems, and ample parking for both employees and customers.

Functional Layout: Right-sized for local tenant space requirements with the privacy and security of a freestanding asset.

#### **Location Details**

| Address              | 1921 Corporate Dr., San Marcos | Name              | 1921 Corporate Dr        |
|----------------------|--------------------------------|-------------------|--------------------------|
| County               | Hays                           | Center/Park Name  | San Marcos Business Park |
| Parcels              | 105247                         | Cross Street      | Wonder World             |
| Building Details     |                                |                   |                          |
| Sub Type             | General                        | Parking Spaces    | - 34                     |
| Building Status      | Existing                       | Parking Ratio     | <sup>-</sup> 1: 270      |
| Building Size        | 9,100 SF                       | Rentable Space    | 7,666 SF                 |
| Land Size            | 0.65 Acres / 28,472 SF         | Number of Tenants | 3                        |
| Number of Buildings  | 1                              | Air Conditioned   | Yes                      |
| Number of Floors     | 1                              | Heated            | Yes                      |
| Year Built           | 2002                           | Water             | Yes, City                |
| Primary Constr. Type | Framed                         | Sanitary Sewer    | Yes, City                |
| Occupancy Type       | Multi-tenant                   | Natural Gas       | Yes                      |
| Building Class       | В                              |                   |                          |