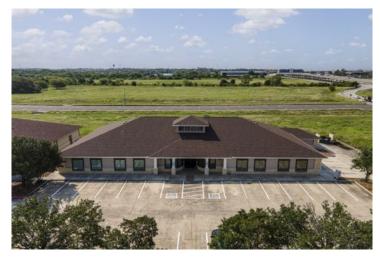

## Description

Stable cash flow investment with diversified low-risk rent roll.

Existing diverse mix of tenants, including legal firm, employment agency, and corporate office offer an attractive income stream with annual increases.

Ideal Location: Situated just minutes from major highways, this property provides easy access to Interstate 35, connecting Austin and San Antonio. Its central location ensures high traffic and excellent exposure.

Modern Amenities: The building is equipped with high-speed internet, advanced security systems, and ample parking for both employees and customers.

Functional Layout: Right-sized for local tenant space requirements with the privacy and security of a freestanding asset.

Growth Potential: Located in a thriving commercial district, this property is surrounded by established businesses and new development, providing a robust economic environment for growth and success.

This property is more than just a location; it's a gateway to new business opportunities. With its prime location, modern facilities, and versatile space, 1921 Corporate Drive is the perfect place to establish or expand your business presence in San Marcos. Don't miss out on this exceptional opportunity to invest in a property that promises both immediate and long-term benefits.