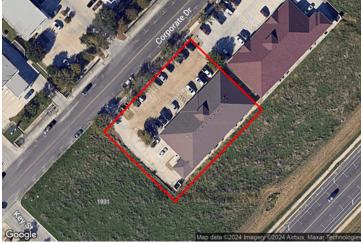

#### **Location Details**

| Address              | 1921 Corporate Dr., San Marcos | Name              | 1921 Corporate Dr        |
|----------------------|--------------------------------|-------------------|--------------------------|
| County               | Hays                           | Center/Park Name  | San Marcos Business Park |
| Parcels              | 105247                         | Cross Street      | Wonder World             |
| Building Details     |                                |                   |                          |
| Sub Type             | General                        | Parking Spaces    | - 34                     |
| Building Status      | Existing                       | Parking Ratio     | <sup>-</sup> 1: 270      |
| Building Size        | 9,100 SF                       | Rentable Space    | 7,666 SF                 |
| Land Size            | 0.65 Acres / 28,472 SF         | Number of Tenants | 3                        |
| Number of Buildings  | 1                              | Air Conditioned   | Yes                      |
| Number of Floors     | 1                              | Heated            | Yes                      |
| Year Built           | 2002                           | Water             | Yes, City                |
| Primary Constr. Type | Framed                         | Sanitary Sewer    | Yes, City                |
| Occupancy Type       | Multi-tenant                   | Natural Gas       | Yes                      |
| Building Class       | В                              |                   |                          |