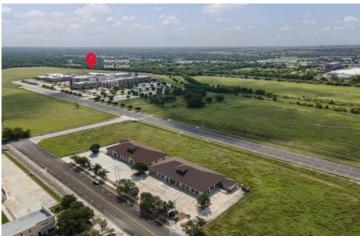

Convenient access to Wonder World Drive (State Highway 12) and IH35.

Adjacent to the Hays County Government Center which is the designated building for the Hays County Courthouse and Tax Office.

Amenity rich area with numerous dining options, retail, hotel, and banking services.

Ideal Location: Situated just minutes from major highways, this property provides easy access to Interstate 35, connecting Austin and San Antonio. Its central location ensures high traffic and excellent exposure.