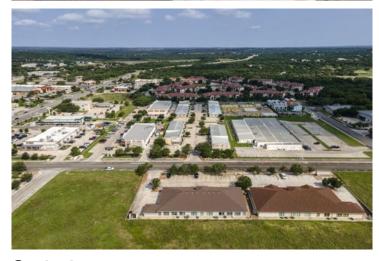

Ideal Location: Situated just minutes from major highways, this property provides easy access to Interstate 35, connecting Austin and San Antonio. Its central location ensures high traffic and excellent exposure.

Growth Potential: Located in a thriving commercial district, this property is surrounded by established businesses and new development, providing a robust economic environment for growth and success.

This property is more than just a location; it's a gateway to new business opportunities. With its prime location, modern facilities, and versatile space, 1921 Corporate Drive is the perfect place to establish or expand your business presence in San Marcos. Don't miss out on this exceptional opportunity to invest in a property that promises both immediate and long-term benefits.