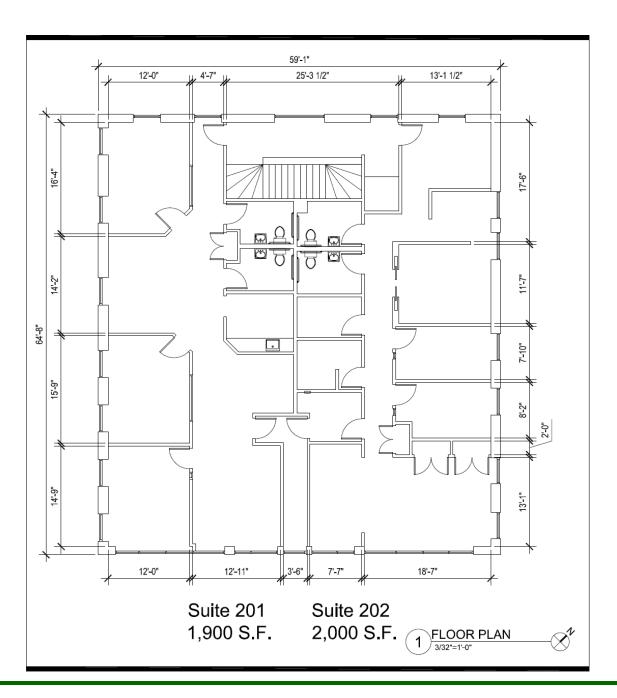

Country Cu

**LOCATION** 1001 E. Ogden Avenue, Suite 201

Naperville, Illinois **AVAILABLE** 1,900 Square Feet

**BUILDING SIZE** 7,800 Square Feet

**CONFIGURATION** 1 Corner office

1 Private office1 Conference room1 Reception area

1 Kitchen2 Washrooms

**ASKING RATE** \$17.00 Net per square foot

**C.A.M.** \$4.98 per sq. ft. (actual 2016)

**REAL ESTAE TAXES** \$2.69 per sq. ft. (2015 payable in 2016)

**OCCUPANCY** Upon lease execution