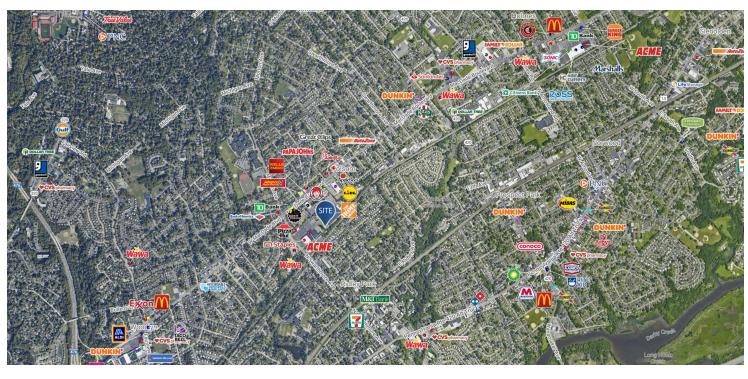

## GROUND LEASE ±0.9 AC RIDLEY TOWNSHIP, PA

300 East Macdade Blvd., Ridley Township, PA 19033

Location Maps

ATLANTA

//

//

**STEVEN J. DEPETRIS KEITH VALENTINE** 

678.718.1882 KValentine@retail-pa.com

### **PROPERTY HIGHLIGHTS**

- ±6,500 SF building area available for ground lease on ±0.9 AC ۰
- Highly visible site adjacent to both The Home Depot and Acme •
- Access to two traffic lights
- Nearby retailers/restaurants include: The Home Depot, Lidl, Wells Fargo, ACME, Staples, Advance Auto Parts, Planet Fitness, Great Clips, AutoZone, Wawa, Chick-fil-A, Wendy's, Applebee's, and more