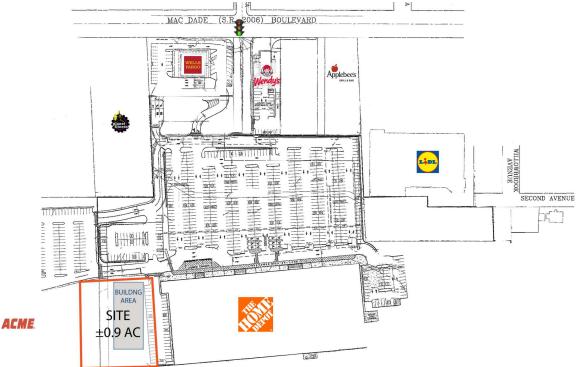

# GROUND LEASE ±0.9 AC RIDLEY TOWNSHIP, PA

300 East Macdade Blvd., Ridley Township, PA 19033

**Property Summary** 

### **PROPERTY HIGHLIGHTS**

- ±6,500 SF building area available for ground lease on ±0.9 AC ۰
- Highly visible site adjacent to both The Home Depot and Acme •
- Access to two traffic lights
- Nearby retailers/restaurants include: The Home Depot, Lidl, Wells Fargo, ACME, Staples, Advance Auto Parts, Planet Fitness, Great Clips, AutoZone, Wawa, Chick-fil-A, Wendy's, Applebee's, and more