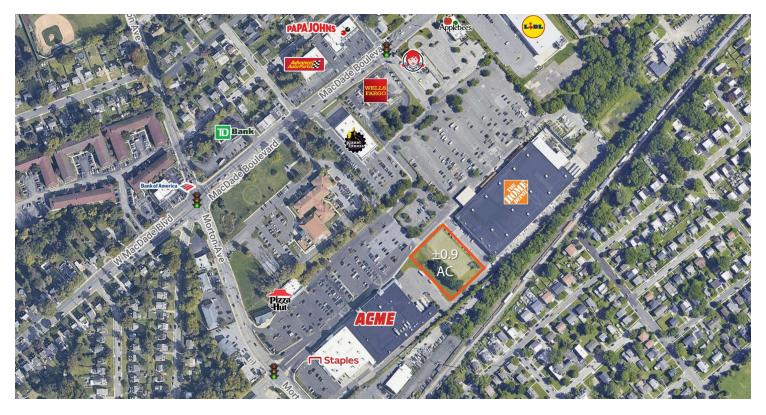

# GROUND LEASE ±0.9 AC RIDLEY TOWNSHIP, PA

300 East Macdade Blvd., Ridley Township, PA 19033

**Property Summary** 

### **PROPERTY HIGHLIGHTS**

- ±6,500 SF building area available for ground lease on ±0.9 AC ۰
- Highly visible site adjacent to both The Home Depot and Acme •
- Access to two traffic lights
- Nearby retailers/restaurants include: The Home Depot, Lidl, Wells Fargo, ACME, Staples, Advance Auto Parts, Planet Fitness, Great Clips, AutoZone, Wawa, Chick-fil-A, Wendy's, Applebee's, and more