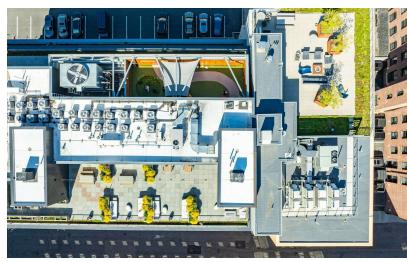

| 5,643 SF              | 5,643 SF Available Immediately  On Pk St  Mask S |

#### **Brian Smallman**

617.951.4127 bsmallman@lpc.com Lincoln

Boston, MA 02118



| Suite  | Size     | Description                                                                                                                                   |
|--------|----------|-----------------------------------------------------------------------------------------------------------------------------------------------|
| Unit A | 5,643 SF | A stylish, modern and high-tech space with exposed ceilings<br>3 conference rooms, kitchen, lounge, workstations, storage areas and copy room |

**Brian Smallman** 

617.951.4127 bsmallman@lpc.com



### **Additional Photos**

## 56 WAREHAM STREET

Boston, MA 02118













Brian Smallman

617.951.4127 bsmallman@lpc.com Lincoln



# **56 WAREHAM STREET**

Boston, MA 02118

Leasing Information: 617.951.4100

Brian Smallman 617.951.4127 bsmallman@lpc.com



Lincoln Property Company 53 State Street, 8th Floor Boston, MA 02109

www.lpc.com