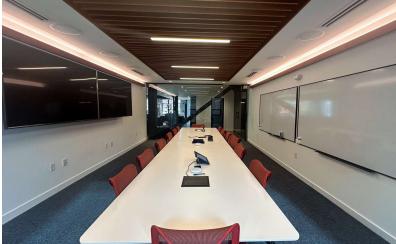

#### **Brian Smallman**

617.951.4127 bsmallman@lpc.com Lincoln

Boston, MA 02118

| Suite  | Size     | Description                                                                                                                                   |
|--------|----------|-----------------------------------------------------------------------------------------------------------------------------------------------|
| Unit A | 5,643 SF | A stylish, modern and high-tech space with exposed ceilings<br>3 conference rooms, kitchen, lounge, workstations, storage areas and copy room |