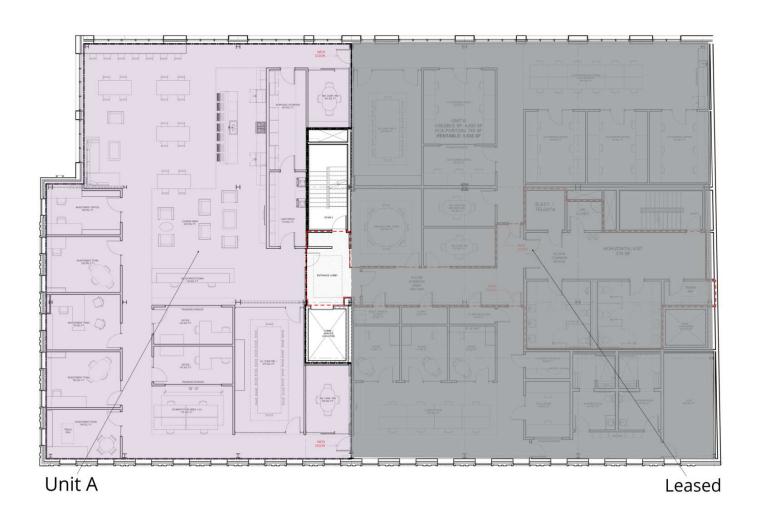

#### **Brian Smallman**

617.951.4127 bsmallman@lpc.com Lincoln

Boston, MA 02118

| Suite  | Size     | Description                                                                                                                                   |
|--------|----------|-----------------------------------------------------------------------------------------------------------------------------------------------|
| Unit A | 5,643 SF | A stylish, modern and high-tech space with exposed ceilings<br>3 conference rooms, kitchen, lounge, workstations, storage areas and copy room |