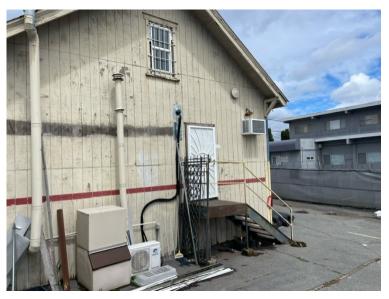

# 1107 N. 98th St.: Construction Office, Yard and Storage

<u>Construction Offices:</u> 2 story office building great for several office employees and/or dispatch office. Secured yard for vehicles and materials, dry storage, and garage. Would be an exceptional space for a general contractor, plumbing or electrical company, painting contractor, etc.

Office: 1,750SF \$18/SF+NNN, Garage \$10/SF, Shipping Container \$10/SF, Secured Yard \$5/SF.