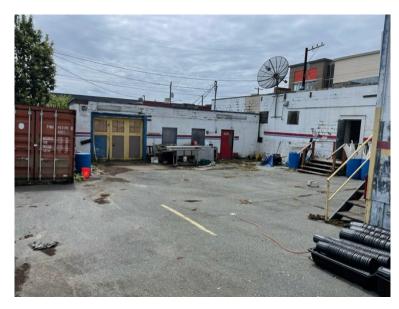

# 1107 N. 98th St.: Construction Office, Yard and Storage

<u>Construction Offices:</u> 2 story office building great for several office employees and/or dispatch office. Secured yard for vehicles and materials, dry storage, and garage. Would be an exceptional space for a general contractor, plumbing or electrical company, painting contractor, etc.

Office: 1,750SF \$18/SF+NNN, Garage \$10/SF, Shipping Container \$10/SF, Secured Yard \$5/SF.