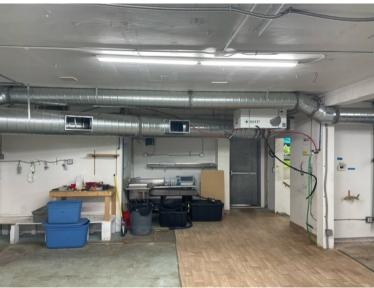

# 1107 N. 98th St.: Construction Office, Yard and Storage

<u>Construction Offices:</u> 2 story office building great for several office employees and/or dispatch office. Secured yard for vehicles and materials, dry storage, and garage. Would be an exceptional space for a general contractor, plumbing or electrical company, painting contractor, etc.

Office: 1,750SF \$18/SF+NNN, Garage \$10/SF, Shipping Container \$10/SF, Secured Yard \$5/SF.