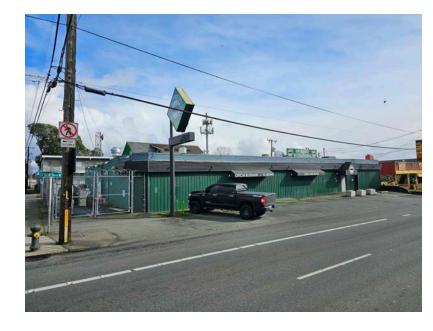

# 9724 AURORA AVENUE NORTH | SEATTLE, WA

### Mixed Use Building for Lease in North Seattle

Three distinct spaces available at 9724 Aurora

Ave. N., a 6,950SF building that has great Aurora

Ave. frontage. Descriptions of available spaces

below.

### **Building Highlights**

- Aurora Ave. frontage with easy parking access.
- Available uses range from construction yard, general or specialty contractor yard, materials storage, dispatch office, company vehicle secured storage. Retail space. Commercial kitchen commissary or catering company. See full description of available spaces below.