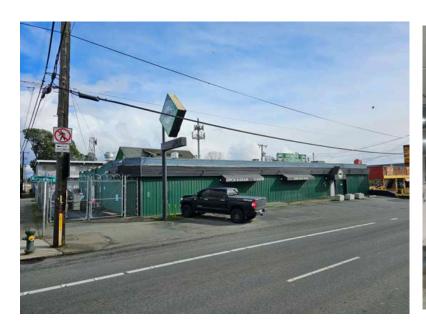

### Mixed Use Building for Lease in North Seattle

Three distinct spaces available at 9724 Aurora

Ave. N., a 6,950SF building that has great Aurora

Ave. frontage. Descriptions of available spaces

below.

### **Building Highlights**

- Aurora Ave. frontage with easy parking access.
- Available uses range from construction yard, general or specialty contractor yard, materials storage, dispatch office, company vehicle secured storage. Retail space. Commercial kitchen commissary or catering company. See full description of available spaces below.