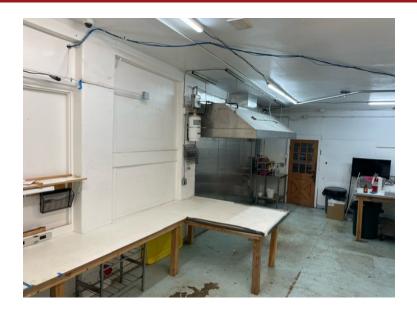

#### Suite A: Commissary Kitchen

<u>Suite A: Commissary Kitchen:</u> Space is suitable for commercial kitchen needs, a catering company, a commissary for a food truck. Secured yard space can be leased for catering vehicles or food truck. Sorry, no retail food service from space. Type-1 hood vent installed. Space for walk-in cooler and ample utilities for sinks, appliances, etc. **1,614SF \$25/SF+NNN**.