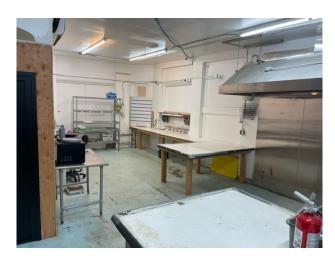

#### Suite A: Commissary Kitchen

<u>Suite A: Commissary Kitchen:</u> Space is suitable for commercial kitchen needs, a catering company, a commissary for a food truck. Secured yard space can be leased for catering vehicles or food truck. Sorry, no retail food service from space. Type-1 hood vent installed. Space for walk-in cooler and ample utilities for sinks, appliances, etc. **1,614SF \$25/SF+NNN**.