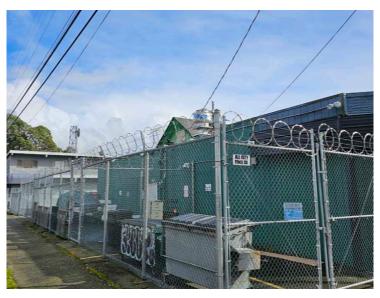

# 1107 N. 98th St.: Construction Office, Yard and Storage

<u>Construction Offices:</u> 2 story office building great for several office employees and/or dispatch office. Secured yard for vehicles and materials, dry storage, and garage. Would be an exceptional space for a general contractor, plumbing or electrical company, painting contractor, etc.

Office: 1,750SF \$18/SF+NNN, Garage \$10/SF, Shipping Container \$10/SF, Secured Yard \$5/SF.