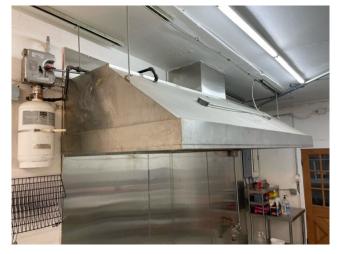

#### Suite A: Commissary Kitchen

<u>Suite A: Commissary Kitchen:</u> Space is suitable for commercial kitchen needs, a catering company, a commissary for a food truck. Secured yard space can be leased for catering vehicles or food truck. Sorry, no retail food service from space. Type-1 hood vent installed. Space for walk-in cooler and ample utilities for sinks, appliances, etc. **1,614SF \$25/SF+NNN**.