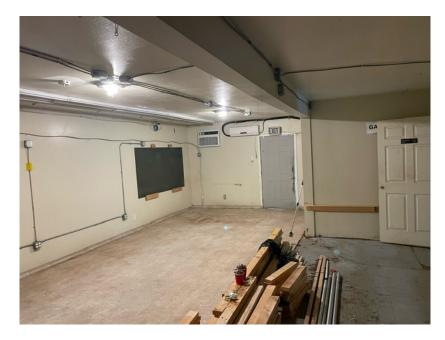

#### Suite A: Commissary Kitchen

<u>Suite A: Commissary Kitchen:</u> Space is suitable for commercial kitchen needs, a catering company, a commissary for a food truck. Secured yard space can be leased for catering vehicles or food truck. Sorry, no retail food service from space. Type-1 hood vent installed. Space for walk-in cooler and ample utilities for sinks, appliances, etc. **1,614SF \$25/SF+NNN**.

#### Suite B: Aurora Retail Space

<u>Suite B: Retail Space:</u> 672 SF retail space with Aurora Ave. frontage. Clean empty shell ready for your concept. Low parking impact business preferred. **672 SF \$25/SF + NNN** 